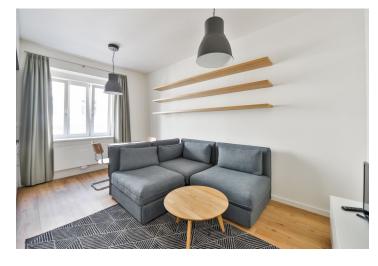

The interior features a living room with a fully fitted open plan kitchen, a bedroom with built-in wardrobes and a closet, a shower room with a sink and a toilet, and an entrance hall with built-in wardrobes.

Online reception desk, guide to Prague cultural venues, smart home control system, vinyl floors, tiles, security entry door, central gas heating, sofabed, washer, dishwasher, induction cooktop, microwave oven, basic kitchenware, bed linen and towels, TV, video entry phone, alarm connected to a security agency, camera system. No elevator. The rent includes service charges, Internet, O2 TV, security, and weekly cleaning and changing of bed linen and towels. Utilities are billed separately (heating, water, electricity). Available for mid and long-term rental (minimum of 3 months). No commission.