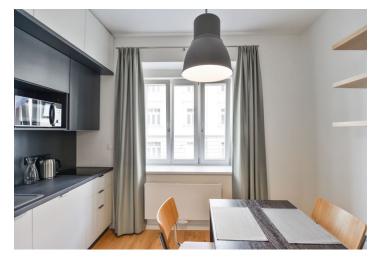

The interior features a living room with a fully fitted open plan kitchen, a bedroom with built-in wardrobes and a closet, a shower room with a sink and a toilet, and an entrance hall with built-in wardrobes.

Online reception desk, guide to Prague cultural venues, smart home control system, vinyl floors, tiles, security entry door, central gas heating, sofabed, washer, dishwasher, induction cooktop, microwave oven, basic kitchenware, bed linen and towels, TV, video entry phone, alarm connected to a security agency, camera system. No elevator. The rent includes service charges, Internet, O2 TV, security, and weekly cleaning and changing of bed linen and towels. Utilities are billed separately (heating, water, electricity). Available for mid and long-term rental (minimum of 3 months). No commission.