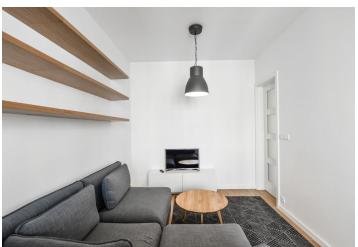

The interior features a living room with a fully fitted open plan kitchen, a bedroom with built-in wardrobes and a closet, a shower room with a sink and a toilet, and an entrance hall with built-in wardrobes.

Online reception desk, guide to Prague cultural venues, smart home control system, vinyl floors, tiles, security entry door, central gas heating, sofabed, washer, dishwasher, induction cooktop, microwave oven, basic kitchenware, bed linen and towels, TV, video entry phone, alarm connected to a security agency, camera system. No elevator. The rent includes service charges, Internet, O2 TV, security, and weekly cleaning and changing of bed linen and towels. Utilities are billed separately (heating, water, electricity). Available for mid and long-term rental (minimum of 3 months). No commission.