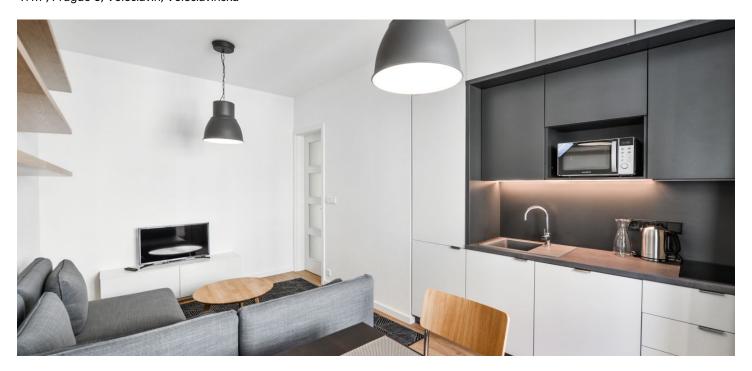

The interior features a living room with a fully fitted open plan kitchen, a bedroom with built-in wardrobes and a closet, a shower room with a sink and a toilet, and an entrance hall with built-in wardrobes.

Online reception desk, guide to Prague cultural venues, smart home control system, vinyl floors, tiles, security entry door, central gas heating, sofabed, washer, dishwasher, induction cooktop, microwave oven, basic kitchenware, bed linen and towels, TV, video entry phone, alarm connected to a security agency, camera system. No elevator. The rent includes service charges, Internet, O2 TV, security, and weekly cleaning and changing of bed linen and towels. Utilities are billed separately (heating, water, electricity). Available for mid and long-term rental (minimum of 3 months). No commission.