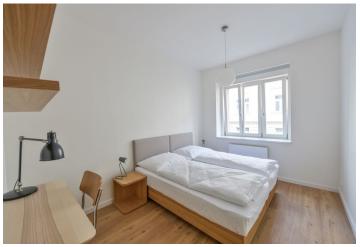

The interior features a living room with a fully fitted open plan kitchen, a bedroom with built-in wardrobes and a closet, a shower room with a sink and a toilet, and an entrance hall with built-in wardrobes.

Online reception desk, guide to Prague cultural venues, smart home control system, vinyl floors, tiles, security entry door, central gas heating, sofabed, washer, dishwasher, induction cooktop, microwave oven, basic kitchenware, bed linen and towels, TV, video entry phone, alarm connected to a security agency, camera system. No elevator. The rent includes service charges, Internet, O2 TV, security, and weekly cleaning and changing of bed linen and towels. Utilities are billed separately (heating, water, electricity). Available for mid and long-term rental (minimum of 3 months). No commission.