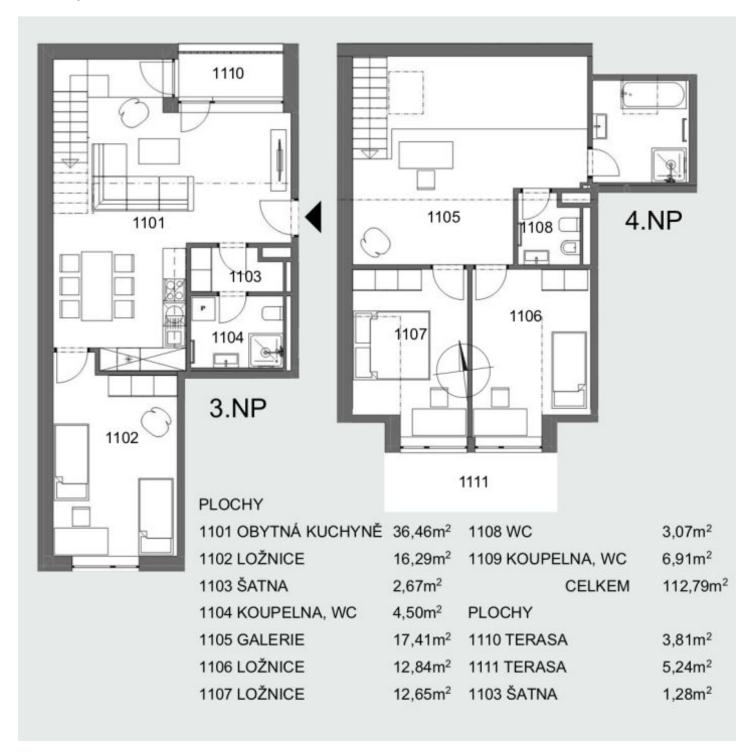

The layout of the apartment located on the 2nd and 3rd floor offers a lower level living room with a kitchen and dining area and access to the northfacing terrace, a bedroom, a bathroom (shower and toilet), a walk-in closet, and a spacious hall. The upper level of the apartment consists of two bedrooms (both with access to the south-facing terrace), a gallery, a bathroom (bathtub and toilet), and a separate toilet.

Floor area 116 m<sup>2</sup>, balcony 5.2 m<sup>2</sup> and 3.8 m<sup>2</sup>, cellar 1.3 m<sup>2</sup>.