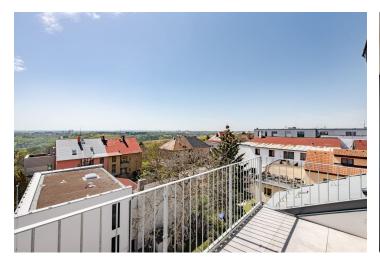

The layout of the apartment located on the 2nd and 3rd floor offers a lower level living room with a kitchen and dining area and access to the northfacing terrace, a bedroom, a bathroom (shower and toilet), a walk-in closet, and a spacious hall. The upper level of the apartment consists of two bedrooms (both with access to the south-facing terrace), a gallery, a bathroom (bathtub and toilet), and a separate toilet.