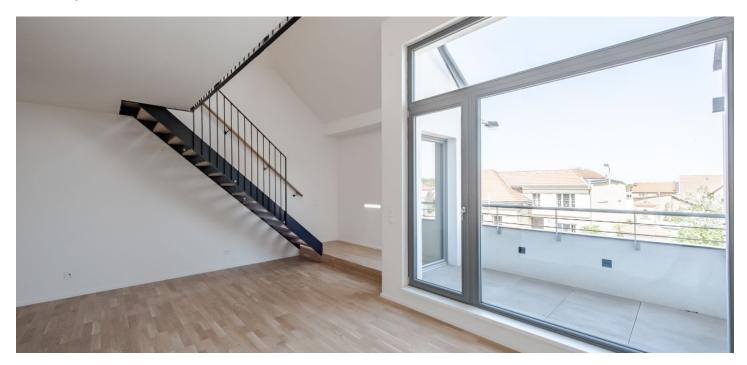

The layout of the apartment located on the 2nd and 3rd floor offers a lower level living room with a kitchen and dining area and access to the northfacing terrace, a bedroom, a bathroom (shower and toilet), a walk-in closet, and a spacious hall. The upper level of the apartment consists of two bedrooms (both with access to the south-facing terrace), a gallery, a bathroom (bathtub and toilet), and a separate toilet.

Features include wooden windows with insulated triple-glazed panes, large-format ceramic tiles, floating wooden floors, a security entrance door, a preparation for air-conditioning, motorized blinds in the bedrooms, an intercom and camera system, and a gas boiler room in the building. The facade and the roof is insulated. The price includes a cellar storage unit and two garage parking spaces.