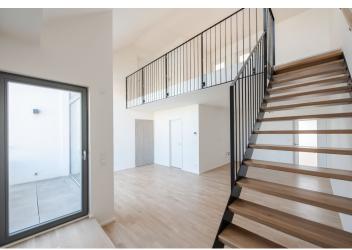

The layout of the apartment located on the 2nd and 3rd floor offers a lower level living room with a kitchen and dining area and access to the northfacing terrace, a bedroom, a bathroom (shower and toilet), a walk-in closet, and a spacious hall. The upper level of the apartment consists of two bedrooms (both with access to the south-facing terrace), a gallery, a bathroom (bathtub and toilet), and a separate toilet.

Features include wooden windows with insulated triple-glazed panes, large-format ceramic tiles, floating wooden floors, a security entrance door, a preparation for air-conditioning, motorized blinds in the bedrooms, an intercom and camera system, and a gas boiler room in the building. The facade and the roof is insulated. The price includes a cellar storage unit and two garage parking spaces.