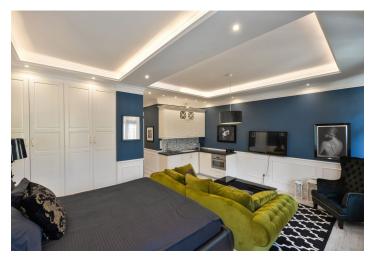

The interior features a living room/bedroom with a fully fitted open plan kitchen, a dining area, and built-in wardrobes, a closet, a shower bathroom with a toilet, and an entrance hall with built-in wardrobes. The apartment faces a quiet courtyard.

Laminate floors, security entry door, recessed lighting, blinds, washer/dryer, dishwasher, coffee maker, kitchenware, bed linen, towels, ironing board, TV, air-conditioning unit, humidifier, shared balcony on the mezzanine floor, camera system.