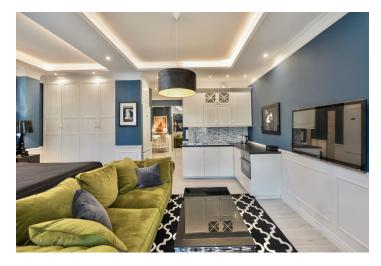

The interior features a living room/bedroom with a fully fitted open plan kitchen, a dining area, and built-in wardrobes, a closet, a shower bathroom with a toilet, and an entrance hall with built-in wardrobes. The apartment faces a quiet courtyard.

Laminate floors, security entry door, recessed lighting, blinds, washer/dryer, dishwasher, coffee maker, kitchenware, bed linen, towels, ironing board, TV, air-conditioning unit, humidifier, shared balcony on the mezzanine floor, camera system.