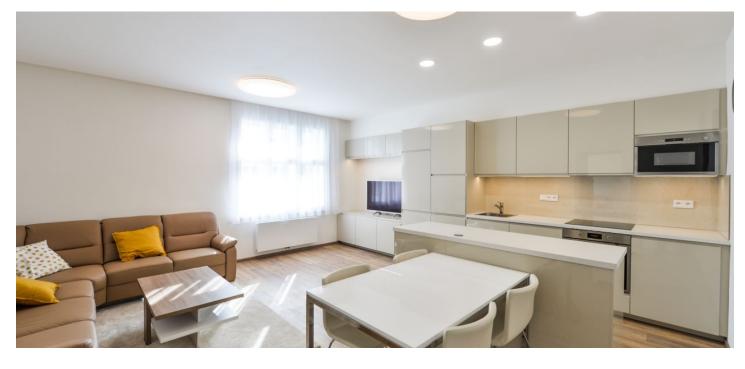

\* Area of the unit according to the Civil Code. The area consists of the sum total area of the entire unit bounded by perimeter walls.

This fully furnished, completely renovated 2-bedroom 2bathroom apartment on the fifth top floor of a well maintained residential building with an elevator and a shared garden is situated in a popular residential area of Prague 6 – Dejvice with full amenities within easy reach. Located a few min. walk from the Dejvická metro station and Vítězné náměstí Square with multiple tram and bus stops, and within walking distance of the Prague Castle and Stromovka Park. Convenient access to numerous international schools and the airport. There is a mature shared garden and an outdoor gym right behind the building.

The sunny interior features a living room with a fully fitted open plan kitchen and a dining area, a master bedroom with an en-suite bathroom (walk-in shower, toilet), a second bedroom, a family bathroom (bathtub, toilet), a utility room, and an entrance hall.

Built-in wardrobes in both bedrooms and the hall, new windows, laminated floors, large format tiles, security entry door, gas boiler, blackout curtains, washer, dryer, dishwasher, microwave oven, TV, alarm, **cellar**.