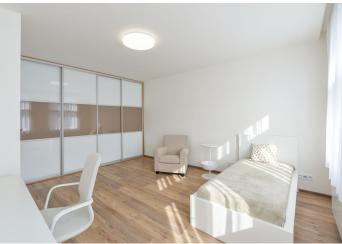

The sunny interior features a living room with a fully fitted open plan kitchen and a dining area, a master bedroom with an en-suite bathroom (walk-in shower, toilet), a second bedroom, a family bathroom (bathtub, toilet), a utility room, and an entrance hall.

Built-in wardrobes in both bedrooms and the hall, new windows, laminated floors, large format tiles, security entry door, gas boiler, blackout curtains, washer, dryer, dishwasher, microwave oven, TV, alarm, **cellar**.