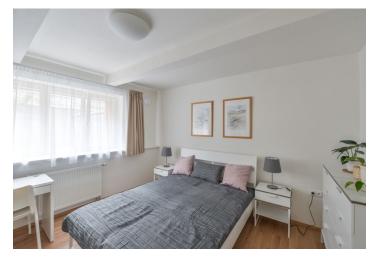

The apartment includes a living room with a fully fitted open plan kitchen and terrace access, one bedroom, a shower room with a toilet, and an entrance hall with utility area.

Heat recovery ventilation, laminated floating floors, tiles, security entry door, triple glazed windows, sofabed, gas boiler, washer / dryer, dishwasher, microwave oven, basic kitchenware, TV, alarm, shared storage room in the garden. A parking space on the plot is available at CZK 1500/month (subject to availability). Monthly deposit for service charges, utilities and the Internet: CZK 3700 for one person, CZK 4200 for two persons.