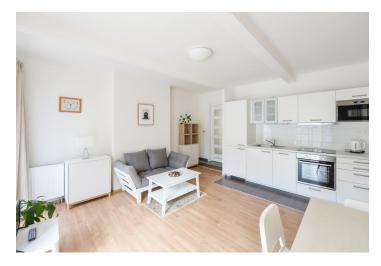

The apartment includes a living room with a fully fitted open plan kitchen and terrace access, one bedroom, a shower room with a toilet, and an entrance hall with utility area.

Heat recovery ventilation, laminated floating floors, tiles, security entry door, triple glazed windows, sofabed, gas boiler, washer / dryer, dishwasher, microwave oven, basic kitchenware, TV, alarm, shared storage room in the garden. A parking space on the plot is available at CZK 1500/month (subject to availability). Monthly deposit for service charges, utilities and the Internet: CZK 3700 for one person, CZK 4200 for two persons.