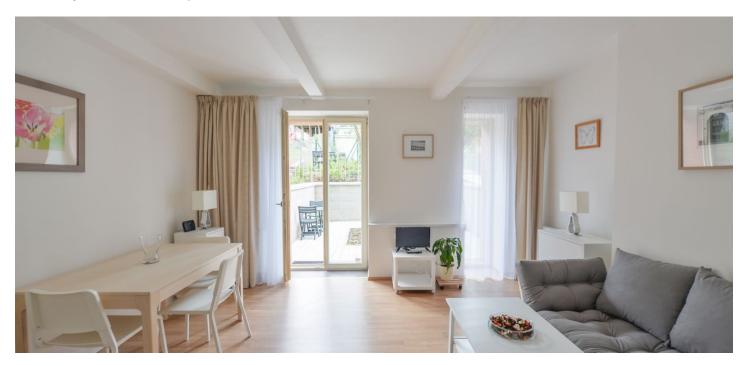

## Rented

Benefiting from a 23 m<sup>2</sup> terrace neighboring a shared landscaped garden, this is a brand new 1-bedroom garden apartment with an independent entrance, on the lower ground floor of a newly fully renovated townhouse. Located near the Kajetánka Park, the Břevnov Monastery, and the Ladronka and Hvězda parks, in a quiet Prague 6 neighborhood with great amenities, just a short walk from the Prague Castle. Conveniently located for numerous international schools, the city center and the airport.

The apartment includes a living room with a fully fitted open plan kitchen and terrace access, one bedroom, a shower room with a toilet, and an entrance hall with utility area.

Heat recovery ventilation, laminated floating floors, tiles, security entry door, triple glazed windows, sofabed, gas boiler, washer / dryer, dishwasher, microwave oven, basic kitchenware, TV, alarm, shared storage room in the garden. A parking space on the plot is available at CZK 1500/month (subject to availability). Monthly deposit for service charges, utilities and the Internet: CZK 3700 for one person, CZK 4200 for two persons.