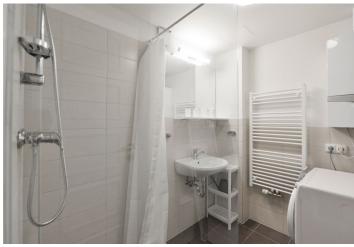

The apartment includes a living room with a fully fitted open plan kitchen and terrace access, one bedroom, a shower room with a toilet, and an entrance hall with utility area.

Heat recovery ventilation, laminated floating floors, tiles, security entry door, triple glazed windows, sofabed, gas boiler, washer / dryer, dishwasher, microwave oven, basic kitchenware, TV, alarm, shared storage room in the garden. A parking space on the plot is available at CZK 1500/month (subject to availability). Monthly deposit for service charges, utilities and the Internet: CZK 3700 for one person, CZK 4200 for two persons.