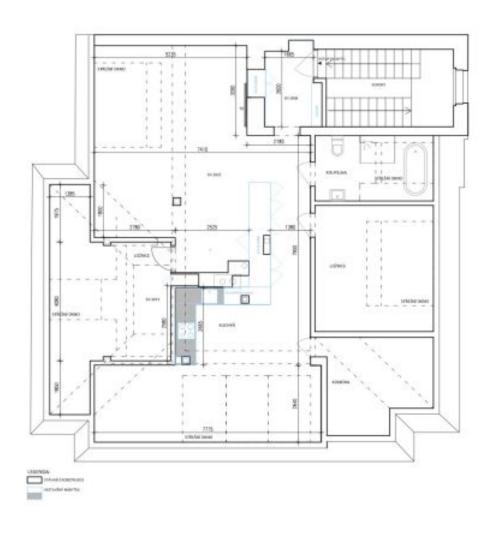

The interior features a comfortable living room, a fully fitted and equipped kitchen with a dining area, two bedrooms, a bathroom (walk-in shower, bathtub, toilet), utility / storage room, and a hall and an entrance hall with built-in wardrobes.