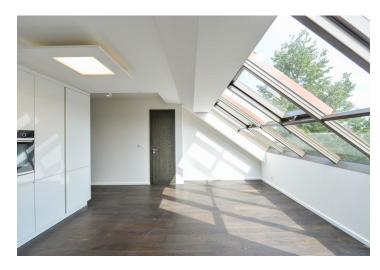

The interior features a comfortable living room, a fully fitted and equipped kitchen with a dining area, two bedrooms, a bathroom (walk-in shower, bathtub, toilet), utility / storage room, and a hall and an entrance hall with built-in wardrobes.

Beautiful views, air-conditioning, atelier windows, hardwood floors, large format tiles, underfloor heating in the bathroom, security entry door, central gas heating, dishwasher, induction cooktop, video entry phone, alarm. No lift. One parking space on the plot is included. Deposit for service charges and utilities is paid separately.