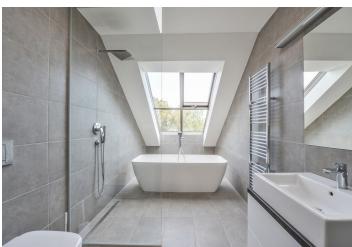

The interior features a comfortable living room, a fully fitted and equipped kitchen with a dining area, two bedrooms, a bathroom (walk-in shower, bathtub, toilet), utility / storage room, and a hall and an entrance hall with built-in wardrobes.

Beautiful views, air-conditioning, atelier windows, hardwood floors, large format tiles, underfloor heating in the bathroom, security entry door, central gas heating, dishwasher, induction cooktop, video entry phone, alarm. No lift. One parking space on the plot is included. Deposit for service charges and utilities is paid separately.