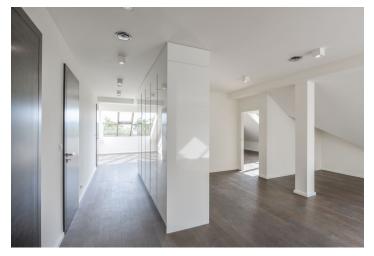

The interior features a comfortable living room, a fully fitted and equipped kitchen with a dining area, two bedrooms, a bathroom (walk-in shower, bathtub, toilet), utility / storage room, and a hall and an entrance hall with built-in wardrobes.