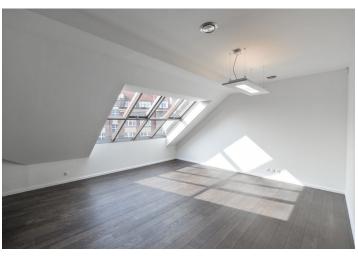

\* Area of the unit according to the Civil Code. The area consists of the sum total area of the entire unit bounded by perimeter walls.

Rented

This is a fully newly refurbished 2-bedroom attic apartment with parking and access to a shared garden, on the third top floor of a fully renovated residential building. Located in a quiet street in the prestigious Bubeneč neighborhood with numerous foreign embassies and lots of greenery, just a few min. walk from the Stromovka Park. Highly sought after area within walking distance of the Hradčanská and Dejvická metro stations with full amenities in the vicinity and very quick connection to the city center, conveniently located for access to the airport and international schools.

The interior features a comfortable living room, a fully fitted and equipped kitchen with a dining area, two bedrooms, a bathroom (walk-in shower, bathtub, toilet), utility / storage room, and a hall and an entrance hall with built-in wardrobes.

Beautiful views, air-conditioning, atelier windows, hardwood floors, large format tiles, underfloor heating in the bathroom, security entry door, central gas heating, dishwasher, induction cooktop, video entry phone, alarm. No lift. One parking space on the plot is included. Deposit for service charges and utilities is paid separately.