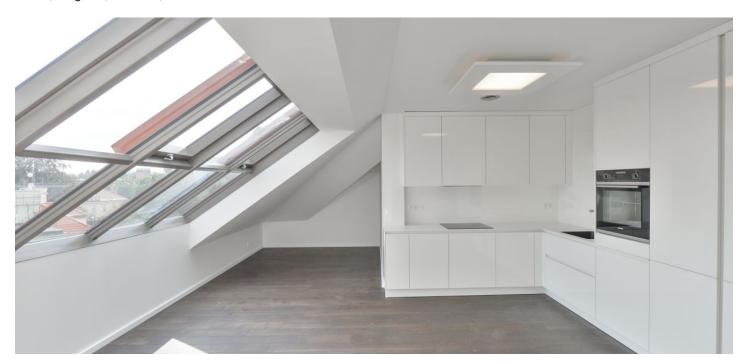

The interior features a comfortable living room, a fully fitted and equipped kitchen with a dining area, two bedrooms, a bathroom (walk-in shower, bathtub, toilet), utility / storage room, and a hall and an entrance hall with built-in wardrobes.

Beautiful views, air-conditioning, atelier windows, hardwood floors, large format tiles, underfloor heating in the bathroom, security entry door, central gas heating, dishwasher, induction cooktop, video entry phone, alarm. No lift. One parking space on the plot is included. Deposit for service charges and utilities is paid separately.