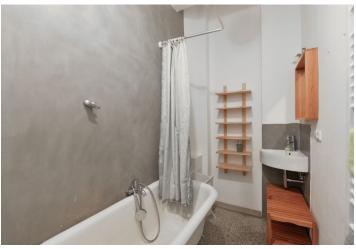

The apartment includes a fully fitted eat-in kitchen, a living room, a bedroom offering beautiful views of Prague, a bathroom incl. a bathtub, and a separate toilet. There is a storage room, a utility room, and an entrance hall with built-in wardrobes.

**Solid wood parquet floors**, tiles, terazzo floor in the hall, security entry door, gas boiler, washing machine. Service charges and water: approx. CZK 1,200/month for two persons. Gas and electricity are billed separately.