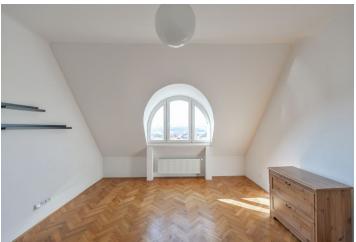

The apartment includes a fully fitted eat-in kitchen, a living room, a bedroom offering beautiful views of Prague, a bathroom incl. a bathtub, and a separate toilet. There is a storage room, a utility room, and an entrance hall with built-in wardrobes.

**Solid wood parquet floors**, tiles, terazzo floor in the hall, security entry door, gas boiler, washing machine. Service charges and water: approx. CZK 1,200/month for two persons. Gas and electricity are billed separately.