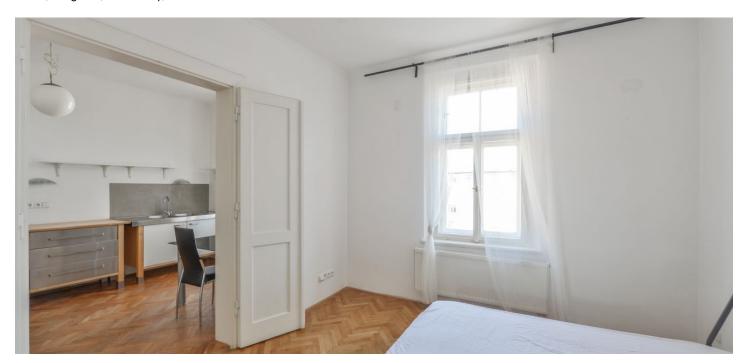

The apartment includes a fully fitted eat-in kitchen, a living room, a bedroom offering beautiful views of Prague, a bathroom incl. a bathtub, and a separate toilet. There is a storage room, a utility room, and an entrance hall with built-in wardrobes.

**Solid wood parquet floors**, tiles, terazzo floor in the hall, security entry door, gas boiler, washing machine. Service charges and water: approx. CZK 1,200/month for two persons. Gas and electricity are billed separately.