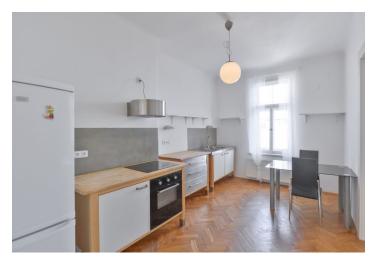

The apartment includes a fully fitted eat-in kitchen, a living room, a bedroom offering beautiful views of Prague, a bathroom incl. a bathtub, and a separate toilet. There is a storage room, a utility room, and an entrance hall with built-in wardrobes.

**Solid wood parquet floors**, tiles, terazzo floor in the hall, security entry door, gas boiler, washing machine. Service charges and water: approx. CZK 1,200/month for two persons. Gas and electricity are billed separately.