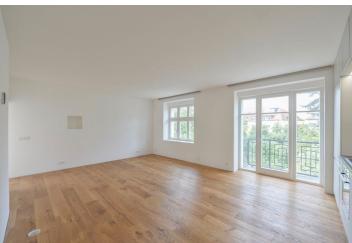

The interior features a spacious living room with a fully fitted open plan kitchen and a **balcony** facing the garden, two separate bedrooms, and a large winter garden (or a study) accessible from the living room. There is a full bathroom, an additional separate toilet with utility area, and an open entrance hall.

Large windows, **hardwood floors**, large format tiles, electric boiler, undefloor heating throughout, dishwasher. Water and electricity bills: approx. CZK 4000/month.

Brno