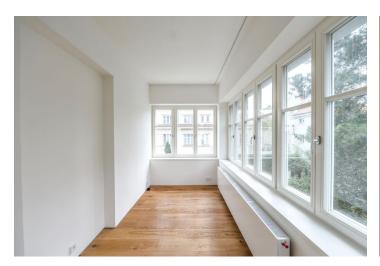

The interior features a spacious living room with a fully fitted open plan kitchen and a **balcony** facing the garden, two separate bedrooms, and a large winter garden (or a study) accessible from the living room. There is a full bathroom, an additional separate toilet with utility area, and an open entrance hall.