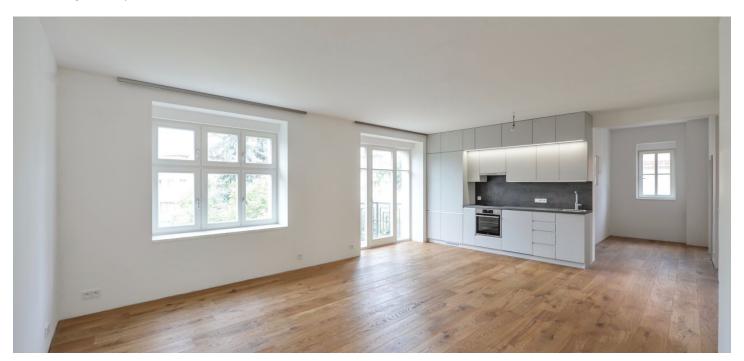

\* Area of the unit according to the Civil Code. The area consists of the sum total area of the entire unit bounded by perimeter walls.

Boasting a prestigious location and a balcony offering green views, this is a fully newly refurbished 3-bedroom apartment on the first floor of a newly renovated traditional villa. Situated in a quiet street in the exclusive Hanspaulka residential neighborhood, on the edge of the lovely Horní Šárka forest park. The location is comfortably accessible by public transportation, with quick access to the city center, the airport and international schools. It takes a few min. drive to Bořislavka and Dejvická metro stations, with full amenities in the area.

The interior features a spacious living room with a fully fitted open plan kitchen and a **balcony** facing the garden, two separate bedrooms, and a large winter garden (or a study) accessible from the living room. There is a full bathroom, an additional separate toilet with utility area, and an open entrance hall.

Large windows, **hardwood floors**, large format tiles, electric boiler, undefloor heating throughout, dishwasher. Water and electricity bills: approx. CZK 4000/month.

Brno