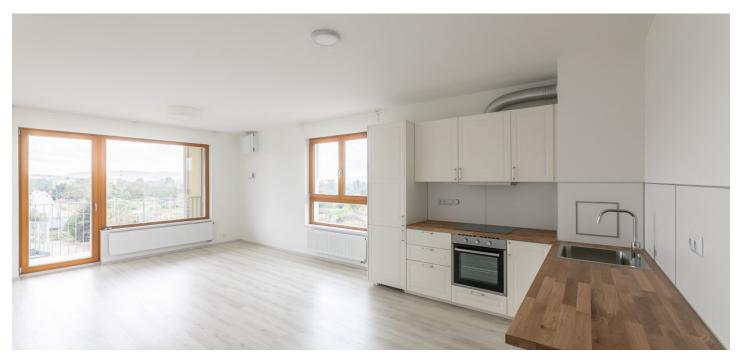

The interior features a living room with a fully fitted open plan kitchen and **terrace** access, a bedroom also with terrace access, a bathroom including a bathtub and a toilet, and an entrance hall.

Laminated floors, large format tiles, security entry door, **cellar**. One **garage parking** space is included. Deposit for common building charges CZK 3750/month. Electricity is paid separately.

\* Area of the unit according to the Civil Code. The area consists of the sum total area of the entire unit bounded by perimeter walls.