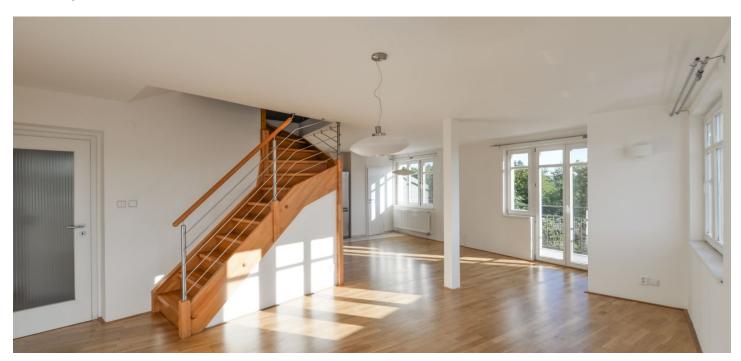

## Rented

Boasting a balcony and nice views of the adjacent park, this is a 2-bedroom split-level attic apartment on the 3rd floor of a well kept residential building from 2005, without a lift. Set in a quiet street in a Prague 10 residential neighborhood abundant with greenery, a few min. walk from the popular Gutovka sports center. Location with full amenities within easy reach, with great access to the city center, moments from a bus and tram stop, within walking distance of the Strašnická metro station and Praha-Strašnice railway station, and a short drive to the southern section of the Prague Ring Road.

The lower level features a living room with a fully fitted open plan kitchen and a **balcony**, one bedroom, a bathroom including a bathtub and a walk-in shower, a separate toilet, a **walk-in closet**, a pantry, a utility room, and an entrance hall. The upper floor offers a bedroom and a toilet.

**Solid wood parquet floors**, tiles, built-in storage, security entry door, blinds, automatic awning, gas boiler, dishwasher, microwave oven, **cellar**. Service charges and water: approx. CZK 530/month for one person. Gas and electricity are billed separately.