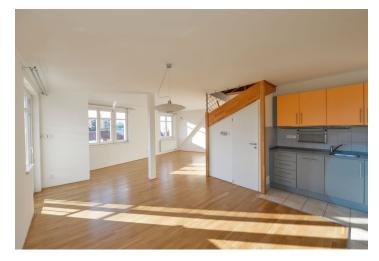

The lower level features a living room with a fully fitted open plan kitchen and a **balcony**, one bedroom, a bathroom including a bathtub and a walk-in shower, a separate toilet, a **walk-in closet**, a pantry, a utility room, and an entrance hall. The upper floor offers a bedroom and a toilet.

**Solid wood parquet floors**, tiles, built-in storage, security entry door, blinds, automatic awning, gas boiler, dishwasher, microwave oven, **cellar**. Service charges and water: approx. CZK 530/month for one person. Gas and electricity are billed separately.