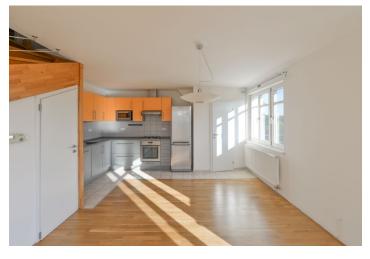

The lower level features a living room with a fully fitted open plan kitchen and a **balcony**, one bedroom, a bathroom including a bathtub and a walk-in shower, a separate toilet, a **walk-in closet**, a pantry, a utility room, and an entrance hall. The upper floor offers a bedroom and a toilet.

**Solid wood parquet floors**, tiles, built-in storage, security entry door, blinds, automatic awning, gas boiler, dishwasher, microwave oven, **cellar**. Service charges and water: approx. CZK 530/month for one person. Gas and electricity are billed separately.