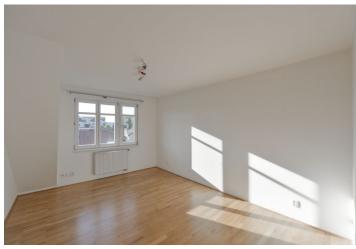

The lower level features a living room with a fully fitted open plan kitchen and a **balcony**, one bedroom, a bathroom including a bathtub and a walk-in shower, a separate toilet, a **walk-in closet**, a pantry, a utility room, and an entrance hall. The upper floor offers a bedroom and a toilet.

**Solid wood parquet floors**, tiles, built-in storage, security entry door, blinds, automatic awning, gas boiler, dishwasher, microwave oven, **cellar**. Service charges and water: approx. CZK 530/month for one person. Gas and electricity are billed separately.