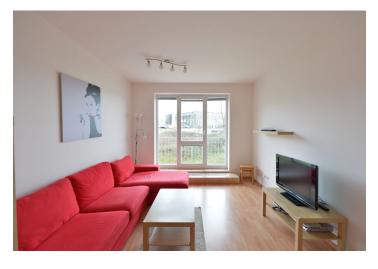

\* Area of the unit according to the Civil Code. The area consists of the sum total area of the entire unit bounded by perimeter walls.

This apartment with 2 east-facing balconies and a garage parking space is located on the 1st floor of a residential complex situated about a 15-minute walk from the Luka metro station and close to a nature park.

Sold

The layout consists of a living room with a kitchen and an adjacent **balcony**, 2 bedrooms (1 with access to the **2nd balcony**), a spacious hall, a bathroom (bathtub, sink, toilet, connection for a washing machine), and a guest toilet.