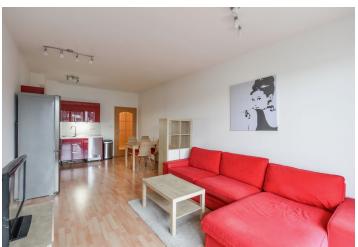

Sold

The layout consists of a living room with a kitchen and an adjacent **balcony**, 2 bedrooms (1 with access to the **2nd balcony**), a spacious hall, a bathroom (bathtub, sink, toilet, connection for a washing machine), and a guest toilet.

Facilities include plastic windows with interior blinds, laminate flooring, a complete kitchen with built-in appliances, **floor convectors**, and a built-in wardrobe. Central heating. The unit comes with a **cellar and a garage parking space**, both accessible by elevator.