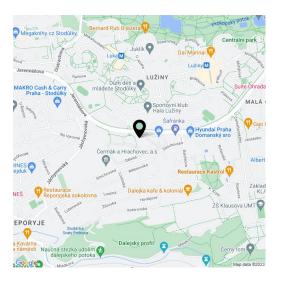

\* Area of the unit according to the Civil Code. The area consists of the sum total area of the entire unit bounded by perimeter walls.

This apartment with 2 east-facing balconies and a garage parking space is located on the 1st floor of a residential complex situated about a 15-minute walk from the Luka metro station and close to a nature park.

The complex includes a children's playground, a kindergarten, an elementary school, an art school, and a house for children and youth. The surrounding area also offers a wide range of shopping opportunities from small shops to supermarkets, shopping centers and hobby markets. The Luka metro station is accessible by bus (a 4-minute ride), as well as on foot. The **Dalej Valley**, which is part of a large nature park, is also within walking distance. The proximity to the Rozvadovská Connecting Road and the Prague Ring Road make traveling by car quick and easy.