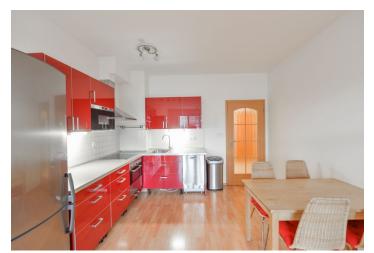

Sold

The layout consists of a living room with a kitchen and an adjacent **balcony**, 2 bedrooms (1 with access to the **2nd balcony**), a spacious hall, a bathroom (bathtub, sink, toilet, connection for a washing machine), and a guest toilet.

Facilities include plastic windows with interior blinds, laminate flooring, a complete kitchen with built-in appliances, **floor convectors**, and a built-in wardrobe. Central heating. The unit comes with a **cellar and a garage parking space**, both accessible by elevator.