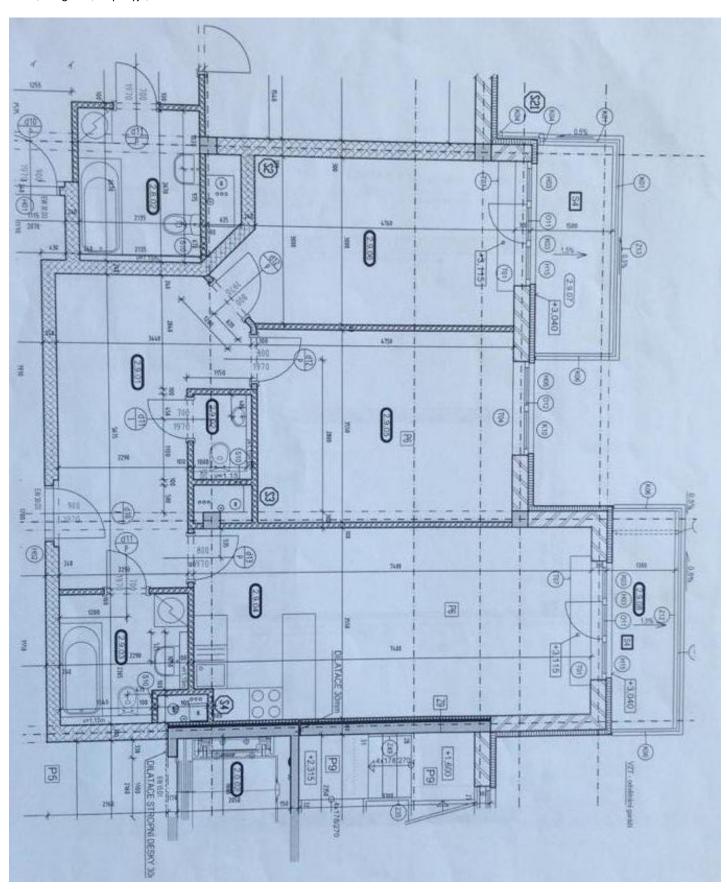

Sold

The layout consists of a living room with a kitchen and an adjacent **balcony**, 2 bedrooms (1 with access to the **2nd balcony**), a spacious hall, a bathroom (bathtub, sink, toilet, connection for a washing machine), and a guest toilet.

Facilities include plastic windows with interior blinds, laminate flooring, a complete kitchen with built-in appliances, **floor convectors**, and a built-in wardrobe. Central heating. The unit comes with a **cellar and a garage parking space**, both accessible by elevator.

Interior 82.8 m², balconies 5.3 m² and 5 m², cellar.

In addition to regular property viewings, we also offer **real time video viewings** via WhatsApp, FaceTime, Messenger, Skype, and other apps.

Brno