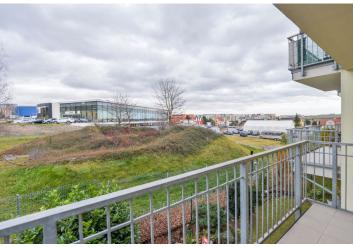

\* Area of the unit according to the Civil Code. The area consists of the sum total area of the entire unit bounded by perimeter walls.

This apartment with 2 east-facing balconies and a garage parking space is located on the 1st floor of a residential complex situated about a 15-minute walk from the Luka metro station and close to a nature park.

Sold

The layout consists of a living room with a kitchen and an adjacent **balcony**, 2 bedrooms (1 with access to the **2nd balcony**), a spacious hall, a bathroom (bathtub, sink, toilet, connection for a washing machine), and a guest toilet.