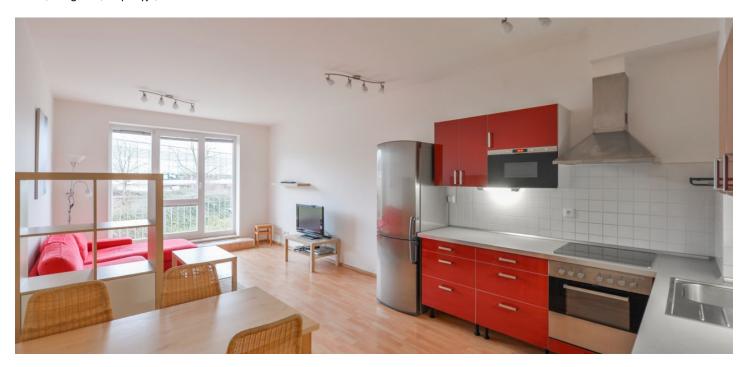

Sold

The layout consists of a living room with a kitchen and an adjacent **balcony**, 2 bedrooms (1 with access to the **2nd balcony**), a spacious hall, a bathroom (bathtub, sink, toilet, connection for a washing machine), and a guest toilet.

Facilities include plastic windows with interior blinds, laminate flooring, a complete kitchen with built-in appliances, **floor convectors**, and a built-in wardrobe. Central heating. The unit comes with a **cellar and a garage parking space**, both accessible by elevator.