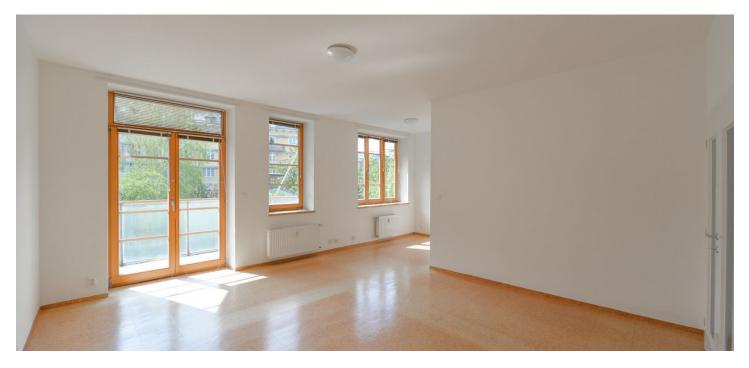

\* Area of the unit according to the Civil Code. The area consists of the sum total area of the entire unit bounded by perimeter walls.

This bright apartment with a south-facing courtyard balcony and garage parking space is located in the popular Areál Hvězda residential complex in the Petřiny district with a full range of services, plenty of greenery, and easy access to the city center.

The apartment is divided into a **sunny living room with a balcony**, a northerly-oriented bedroom, a separate kitchen accessible from the living room and entrance hall, a bathroom (with a bath, toilet, sink, and washing machine), and a guest toilet.

Facilities include **wooden Euro windows**, cork floors, a **Bosch** washing machine, and a kitchen unit. The interior is suitable for modernization. The purchase price includes a **garage parking space and a cellar**. The building with an elevator has well-maintained common areas; residents have access to a enclosed courtyard with greenery.