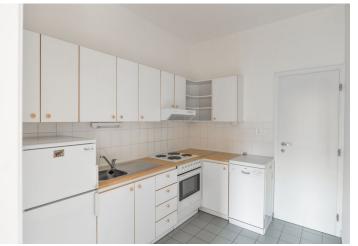

The apartment is divided into a **sunny living room with a balcony**, a northerly-oriented bedroom, a separate kitchen accessible from the living room and entrance hall, a bathroom (with a bath, toilet, sink, and washing machine), and a guest toilet.

Facilities include **wooden Euro windows**, cork floors, a **Bosch** washing machine, and a kitchen unit. The interior is suitable for modernization. The purchase price includes a **garage parking space and a cellar**. The building with an elevator has well-maintained common areas; residents have access to a enclosed courtyard with greenery.