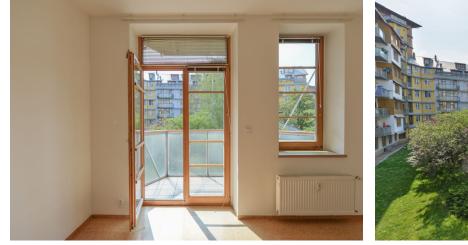

\* Area of the unit according to the Civil Code. The area consists of the sum total area of the entire unit bounded by perimeter walls.

This bright apartment with a south-facing courtyard balcony and garage parking space is located in the popular Areál Hvězda residential complex in the Petřiny district with a full range of services, plenty of greenery, and easy access to the city center.

Facilities include **wooden Euro windows**, cork floors, a **Bosch** washing machine, and a kitchen unit. The interior is suitable for modernization. The purchase price includes a **garage parking space and a cellar**. The building with an elevator has well-maintained common areas; residents have access to a enclosed courtyard with greenery.