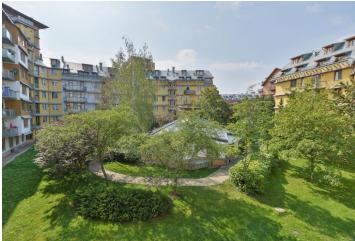

Facilities include **wooden Euro windows**, cork floors, a **Bosch** washing machine, and a kitchen unit. The interior is suitable for modernization. The purchase price includes a **garage parking space and a cellar**. The building with an elevator has well-maintained common areas; residents have access to a enclosed courtyard with greenery.

The apartment is located right next to a cafe, only a 3-minute walk from the Petřiny metro station and tram stop, a supermarket, and other shops. The area is surrounded by large green spaces: the **Hvězda Game Reserve**, the wooded hillside above **Libocký Pond, and Ladronka Park**. The area is ideal for hiking, cycling, or walking your pets. The airport is easily accessible by car as well as by a direct bus connection.