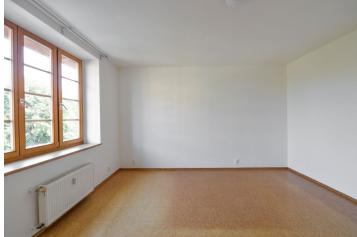

\* Area of the unit according to the Civil Code. The area consists of the sum total area of the entire unit bounded by perimeter walls.

This bright apartment with a south-facing courtyard balcony and garage parking space is located in the popular Areál Hvězda residential complex in the Petřiny district with a full range of services, plenty of greenery, and easy access to the city center.

The apartment is divided into a **sunny living room with a balcony**, a northerly-oriented bedroom, a separate kitchen accessible from the living room and entrance hall, a bathroom (with a bath, toilet, sink, and washing machine), and a guest toilet.

Facilities include **wooden Euro windows**, cork floors, a **Bosch** washing machine, and a kitchen unit. The interior is suitable for modernization. The purchase price includes a **garage parking space and a cellar**. The building with an elevator has well-maintained common areas; residents have access to a enclosed courtyard with greenery.