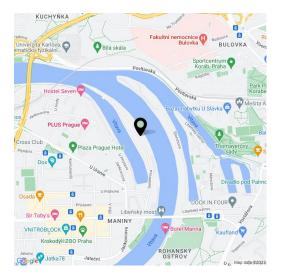

## Rented

Boasting beautiful unobstructed views of the VItava River and the surrounding greenery, this furnished apartment with a balcony is on the 5th floor of the new Marina Island residential project with a 24/7 reception and security plus underground parking, located right on the VItava riverbank, in a fast-growing part of Prague 7 with quick connections to the city center and full amenities within easy reach. The Palmovka, Nádraží Holešovice, and VItavská metro stations are a short ride away. The Driving Range Rohan Island is located just a few min. drive from the building.