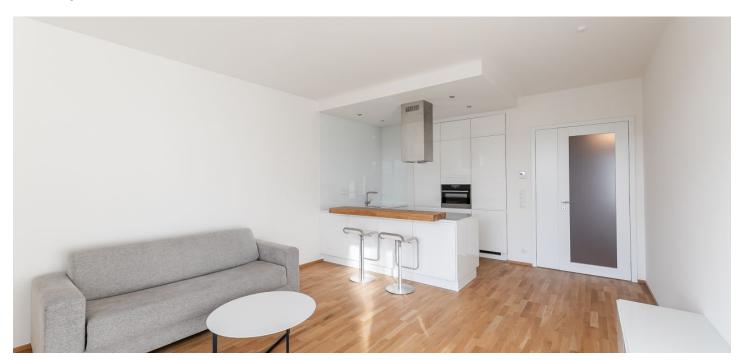

## Rented

Boasting beautiful unobstructed views of the VItava River and the surrounding greenery, this furnished apartment with a balcony is on the 5th floor of the new Marina Island residential project with a 24/7 reception and security plus underground parking, located right on the VItava riverbank, in a fast-growing part of Prague 7 with quick connections to the city center and full amenities within easy reach. The Palmovka, Nádraží Holešovice, and VItavská metro stations are a short ride away. The Driving Range Rohan Island is located just a few min. drive from the building.

The interior includes a living room with a fully fitted open plan kitchen and dining area, a bedroom, a bathroom (bathtub with a shower screen, toilet), a utility/storage room, and an entrance hall. The **balcony** is accessible from both the bedroom and the living room.

Hardwood floors, tiles, French windows, security entry door, central heating, automatic exterior blinds, a heated bathroom floor, dishwasher, an induction cooktop, oven with microwave, video entry phone, cellar, elevator. A garage parking space is included. There is a bike path leading to the city center and the Trója neighborhood.