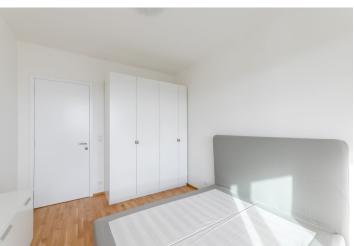

The interior includes a living room with a fully fitted open plan kitchen and dining area, a bedroom, a bathroom (bathtub with a shower screen, toilet), a utility/storage room, and an entrance hall. The **balcony** is accessible from both the bedroom and the living room.

Hardwood floors, tiles, French windows, security entry door, central heating, automatic exterior blinds, a heated bathroom floor, dishwasher, an induction cooktop, oven with microwave, video entry phone, cellar, elevator. A garage parking space is included. There is a bike path leading to the city center and the Trója neighborhood.