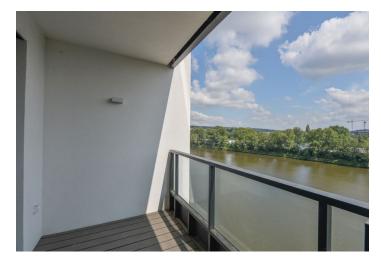

## Rented

Boasting beautiful unobstructed views of the VItava River and the surrounding greenery, this furnished apartment with a balcony is on the 5th floor of the new Marina Island residential project with a 24/7 reception and security plus underground parking, located right on the VItava riverbank, in a fast-growing part of Prague 7 with quick connections to the city center and full amenities within easy reach. The Palmovka, Nádraží Holešovice, and VItavská metro stations are a short ride away. The Driving Range Rohan Island is located just a few min. drive from the building.

The interior includes a living room with a fully fitted open plan kitchen and dining area, a bedroom, a bathroom (bathtub with a shower screen, toilet), a utility/storage room, and an entrance hall. The **balcony** is accessible from both the bedroom and the living room.