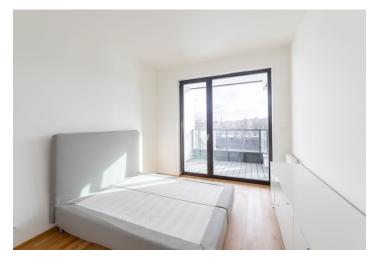

The interior includes a living room with a fully fitted open plan kitchen and dining area, a bedroom, a bathroom (bathtub with a shower screen, toilet), a utility/storage room, and an entrance hall. The **balcony** is accessible from both the bedroom and the living room.