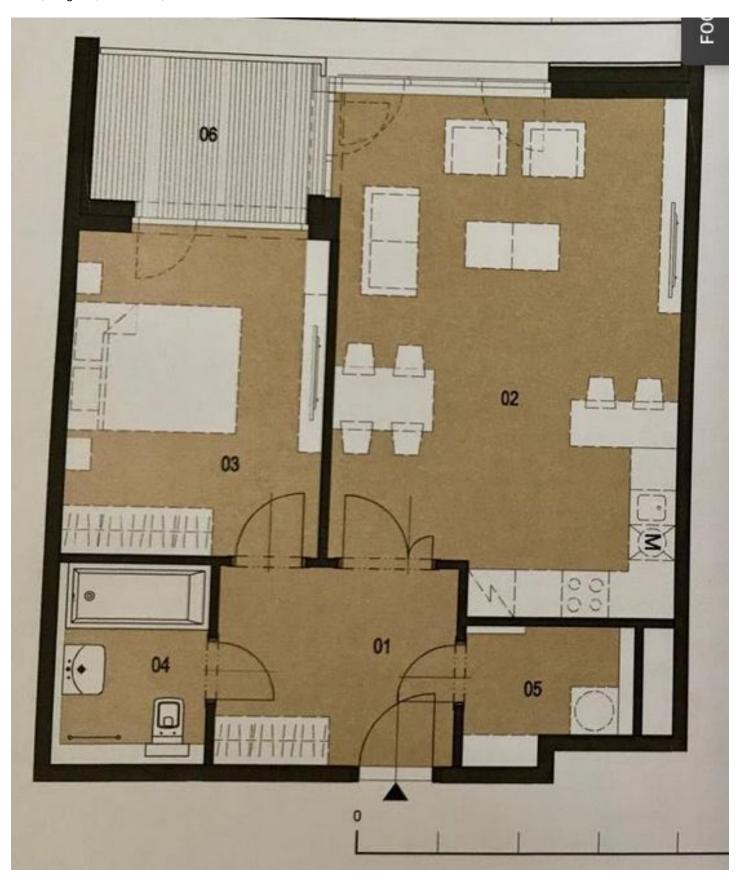

## **Apartment One-bedroom (2+kk)**

55 m², Prague 7, Holešovice, Sanderova

| Total area       | 61 m <sup>2</sup>                                                                                       |
|------------------|---------------------------------------------------------------------------------------------------------|
| Floor area*      | 55 m²                                                                                                   |
| Balcony          | 6 m²                                                                                                    |
| Parking          | Garage parking.                                                                                         |
| Garage           | Yes                                                                                                     |
| Cellar           | Yes                                                                                                     |
| Service price    | Monthly deposit for services,<br>water, heating, and electricity<br>consumption CZK 6,500 per<br>month. |
| PENB             | В                                                                                                       |
| Reference number | 33405                                                                                                   |
| Available from   | 01.04.2026                                                                                              |

The interior includes a living room with a fully fitted open plan kitchen and dining area, a bedroom, a bathroom (bathtub with a shower screen, toilet), a utility/storage room, and an entrance hall. The **balcony** is accessible from both the bedroom and the living room.