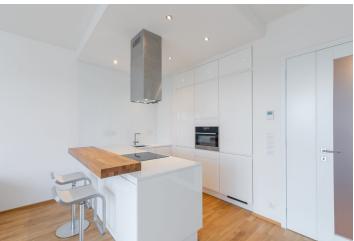

The interior includes a living room with a fully fitted open plan kitchen and dining area, a bedroom, a bathroom (bathtub with a shower screen, toilet), a utility/storage room, and an entrance hall. The **balcony** is accessible from both the bedroom and the living room.

Hardwood floors, tiles, French windows, security entry door, central heating, automatic exterior blinds, a heated bathroom floor, dishwasher, an induction cooktop, oven with microwave, video entry phone, cellar, elevator. A garage parking space is included. There is a bike path leading to the city center and the Trója neighborhood.