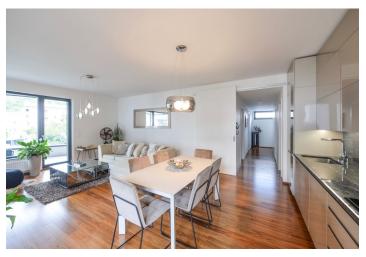

\* Area of the unit according to the Civil Code. The area consists of the sum total area of the entire unit bounded by perimeter walls.

This bright and very quiet apartment with a terrace accessible from all rooms and 2 parking spaces is situated on the 2nd floor of a residential project with a private garden, playground, security, and underground garage. Set in a quiet location between a wooded hill and the Botič Stream, the area has a complete infrastructure and quick access to the city center.

The living room connected to the kitchen and dining room is adjoined by a **covered, illuminated terrace** accessible through French windows. There are also 2 bedrooms, a pantry, a bathroom (2 sinks, a bath, a shower, washing machine and dryer), a guest toilet, a foyer, and a hallway. The terrace can also be accessed from both bedrooms.

High standard facilities include wooden floors, large-format wooden windows with electrically operated exterior blinds, heated bathroom tiles, Sapeli doors with concealed hinges, illuminated built-in wardrobes and other storage space, a custom-made kitchen with a Philco induction hob, a built-in hood, granite tiling and worktop, a videophone, and a security entrance door. Partitions are brick; the apartment shares only 1 wall with the adjoining unit. The whole complex is secured by a camera system and security. The purchase price includes 2 parking spaces (side by side), and a cellar.