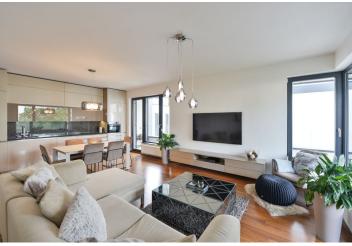

The living room connected to the kitchen and dining room is adjoined by a **covered, illuminated terrace** accessible through French windows. There are also 2 bedrooms, a pantry, a bathroom (2 sinks, a bath, a shower, washing machine and dryer), a guest toilet, a foyer, and a hallway. The terrace can also be accessed from both bedrooms.

High standard facilities include wooden floors, large-format wooden windows with electrically operated exterior blinds, heated bathroom tiles, Sapeli doors with concealed hinges, illuminated built-in wardrobes and other storage space, a custom-made kitchen with a Philco induction hob, a built-in hood, granite tiling and worktop, a videophone, and a security entrance door. Partitions are brick; the apartment shares only 1 wall with the adjoining unit. The whole complex is secured by a camera system and security. The purchase price includes 2 parking spaces (side by side), and a cellar.