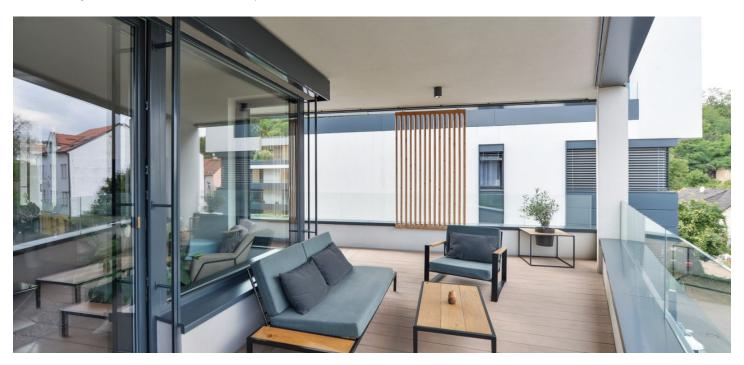

The living room connected to the kitchen and dining room is adjoined by a **covered, illuminated terrace** accessible through French windows. There are also 2 bedrooms, a pantry, a bathroom (2 sinks, a bath, a shower, washing machine and dryer), a guest toilet, a foyer, and a hallway. The terrace can also be accessed from both bedrooms.

High standard facilities include wooden floors, large-format wooden windows with electrically operated exterior blinds, heated bathroom tiles, Sapeli doors with concealed hinges, illuminated built-in wardrobes and other storage space, a custom-made kitchen with a Philco induction hob, a built-in hood, granite tiling and worktop, a videophone, and a security entrance door. Partitions are brick; the apartment shares only 1 wall with the adjoining unit. The whole complex is secured by a camera system and security. The purchase price includes 2 parking spaces (side by side), and a cellar.