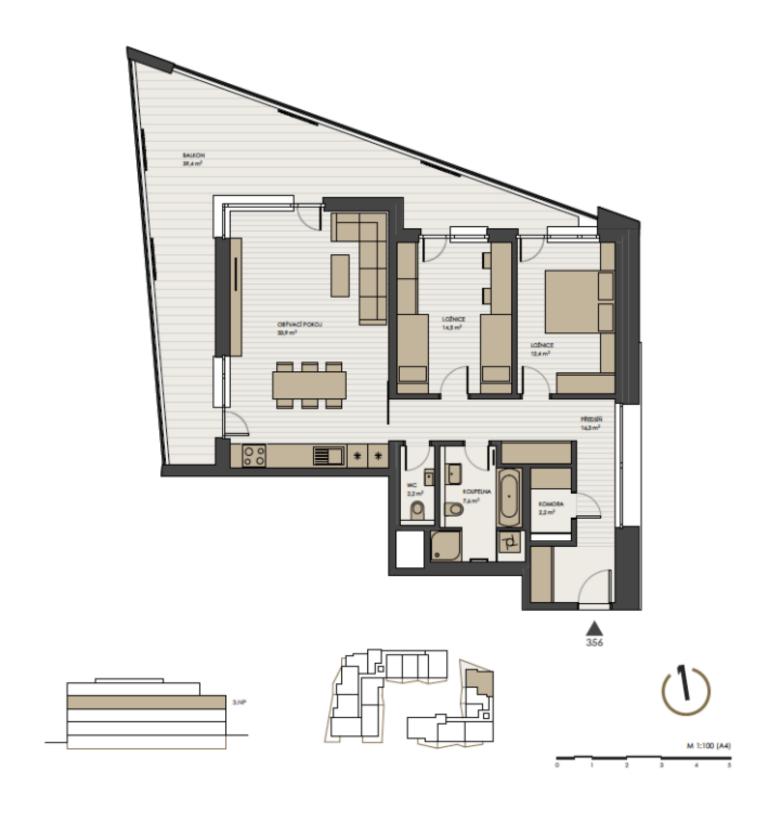

The living room connected to the kitchen and dining room is adjoined by a **covered, illuminated terrace** accessible through French windows. There are also 2 bedrooms, a pantry, a bathroom (2 sinks, a bath, a shower, washing machine and dryer), a guest toilet, a foyer, and a hallway. The terrace can also be accessed from both bedrooms.

Interior 94.7 m², terrace 39.4 m².