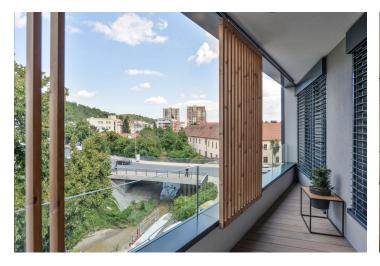

\* Area of the unit according to the Civil Code. The area consists of the sum total area of the entire unit bounded by perimeter walls.

This bright and very quiet apartment with a terrace accessible from all rooms and 2 parking spaces is situated on the 2nd floor of a residential project with a private garden, playground, security, and underground garage. Set in a quiet location between a wooded hill and the Botič Stream, the area has a complete infrastructure and quick access to the city center.

The residential complex is located on a quiet street close to public transport stops. The city center is reachable by tram in less than 15 minutes, and by bus you can get to the Budějovická or Kačerov metro stations (line C). Within walking distance there is a kindergarten, an elementary and a high school, a post office, shops, restaurants, or also the Na Jezerce Theater surrounded by a park. The location has easy access to the highway, the South Connecting Road, and the D1 highway.