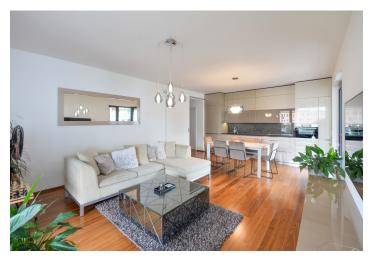

The living room connected to the kitchen and dining room is adjoined by a **covered, illuminated terrace** accessible through French windows. There are also 2 bedrooms, a pantry, a bathroom (2 sinks, a bath, a shower, washing machine and dryer), a guest toilet, a foyer, and a hallway. The terrace can also be accessed from both bedrooms.

High standard facilities include wooden floors, large-format wooden windows with electrically operated exterior blinds, heated bathroom tiles, Sapeli doors with concealed hinges, illuminated built-in wardrobes and other storage space, a custom-made kitchen with a Philco induction hob, a built-in hood, granite tiling and worktop, a videophone, and a security entrance door. Partitions are brick; the apartment shares only 1 wall with the adjoining unit. The whole complex is secured by a camera system and security. The purchase price includes 2 parking spaces (side by side), and a cellar.