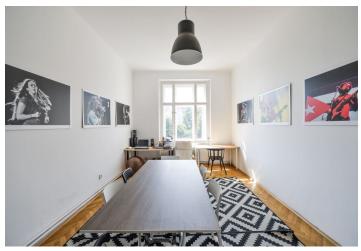

Spacious unfurnished 2-bedroom apartment with a balcony, on the second floor of a corner Art Nouveau apartment building with an elevator. Located in an attractive area on the Vltava riverbank, with quick access to the city centre, and within walking distance of the Nový Smíchov commercial and entertainment center and Anděl metro station. Within easy reach of the Kinsky Gardens and Petřín Park, as well as to the French School.

The interior features living room, fully fitted kitchen with access to balcony, pantry, 2 bedrooms, bathroom with bathtub, separate toilet, utility room, and entrance hall.

Preserved original details, high ceilings, large windows, wooden floors, tiles, security entry door, electric heating, dishwasher, built-in wardrobes. Common building charges and water bill: CZK 600/person/month. Gas and electricity is transferred to the tenant. Available from October 1, 2019 or earlier based on agreement.