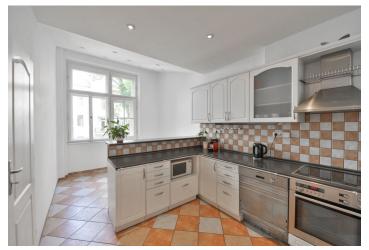

The interior features living room, fully fitted kitchen with access to balcony, pantry, 2 bedrooms, bathroom with bathtub, separate toilet, utility room, and entrance hall.

Preserved original details, high ceilings, large windows, wooden floors, tiles, security entry door, electric heating, dishwasher, built-in wardrobes. Common building charges and water bill: CZK 600/person/month. Gas and electricity is transferred to the tenant. Available from October 1, 2019 or earlier based on agreement.