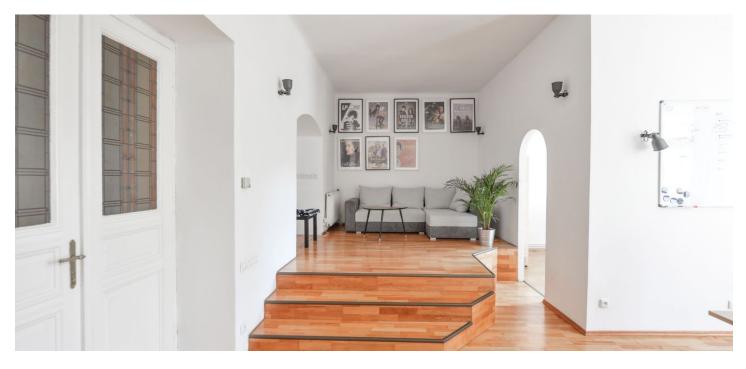

Spacious unfurnished 2-bedroom apartment with a balcony, on the second floor of a corner Art Nouveau apartment building with an elevator. Located in an attractive area on the Vltava riverbank, with quick access to the city centre, and within walking distance of the Nový Smíchov commercial and entertainment center and Anděl metro station. Within easy reach of the Kinsky Gardens and Petřín Park, as well as to the French School.

The interior features living room, fully fitted kitchen with access to balcony, pantry, 2 bedrooms, bathroom with bathtub, separate toilet, utility room, and entrance hall.

Preserved original details, high ceilings, large windows, wooden floors, tiles, security entry door, electric heating, dishwasher, built-in wardrobes. Common building charges and water bill: CZK 600/person/month. Gas and electricity is transferred to the tenant. Available from October 1, 2019 or earlier based on agreement.