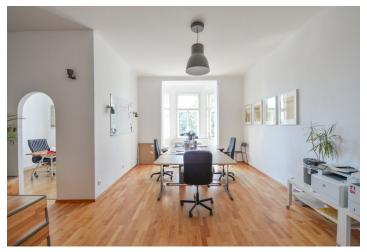

Spacious unfurnished 2-bedroom apartment with a balcony, on the second floor of a corner Art Nouveau apartment building with an elevator. Located in an attractive area on the Vltava riverbank, with quick access to the city centre, and within walking distance of the Nový Smíchov commercial and entertainment center and Anděl metro station. Within easy reach of the Kinsky Gardens and Petřín Park, as well as to the French School.

The interior features living room, fully fitted kitchen with access to balcony, pantry, 2 bedrooms, bathroom with bathtub, separate toilet, utility room, and entrance hall.

Preserved original details, high ceilings, large windows, wooden floors, tiles, security entry door, electric heating, dishwasher, built-in wardrobes. Common building charges and water bill: CZK 600/person/month. Gas and electricity is transferred to the tenant. Available from October 1, 2019 or earlier based on agreement.