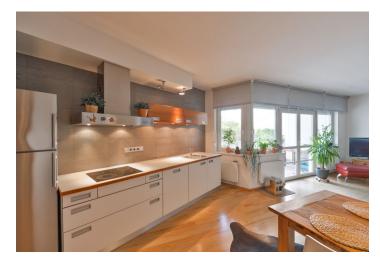

## Rented

This spacious unfurnished 2-bedroom apartment with large terrace is situated on the first floor of a contemporary residential building with underground parking. Located in a quiet Hlubočepy residential area in vicinity of the Prokopské Valley natural preserve, with full amenities within easy reach, and good access to the city center, the Prague Ring Road and Hodkovičky Golf Center.

The interior features living room with fully fitted kitchen and access to terrace, 2 bedrooms, bathroom with bathtub and toilet, separate toilet, and entrance hall with built-in wardrobes.

Wooden floors, ceramic tiles, washer, dishwasher, garden furniture, plenty of storage space. Garage parking space included in the rent. Common building charges CZK 1,300/month, consumption of energies and water approx. CZK 4,000/month. Available from September.