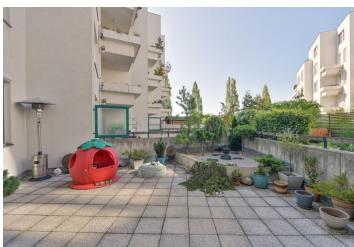

## Rented

This spacious unfurnished 2-bedroom apartment with large terrace is situated on the first floor of a contemporary residential building with underground parking. Located in a quiet Hlubočepy residential area in vicinity of the Prokopské Valley natural preserve, with full amenities within easy reach, and good access to the city center, the Prague Ring Road and Hodkovičky Golf Center.

The interior features living room with fully fitted kitchen and access to terrace, 2 bedrooms, bathroom with bathtub and toilet, separate toilet, and entrance hall with built-in wardrobes.

Wooden floors, ceramic tiles, washer, dishwasher, garden furniture, plenty of storage space. Garage parking space included in the rent. Common building charges CZK 1,300/month, consumption of energies and water approx. CZK 4,000/month. Available from September.