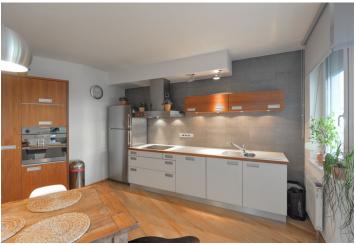

## Rented

This spacious unfurnished 2-bedroom apartment with large terrace is situated on the first floor of a contemporary residential building with underground parking. Located in a quiet Hlubočepy residential area in vicinity of the Prokopské Valley natural preserve, with full amenities within easy reach, and good access to the city center, the Prague Ring Road and Hodkovičky Golf Center.

The interior features living room with fully fitted kitchen and access to terrace, 2 bedrooms, bathroom with bathtub and toilet, separate toilet, and entrance hall with built-in wardrobes.

Wooden floors, ceramic tiles, washer, dishwasher, garden furniture, plenty of storage space. Garage parking space included in the rent. Common building charges CZK 1,300/month, consumption of energies and water approx. CZK 4,000/month. Available from September.