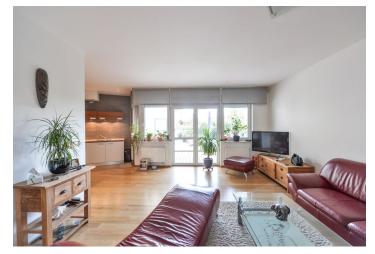

## Rented

This spacious unfurnished 2-bedroom apartment with large terrace is situated on the first floor of a contemporary residential building with underground parking. Located in a quiet Hlubočepy residential area in vicinity of the Prokopské Valley natural preserve, with full amenities within easy reach, and good access to the city center, the Prague Ring Road and Hodkovičky Golf Center.

The interior features living room with fully fitted kitchen and access to terrace, 2 bedrooms, bathroom with bathtub and toilet, separate toilet, and entrance hall with built-in wardrobes.

Wooden floors, ceramic tiles, washer, dishwasher, garden furniture, plenty of storage space. Garage parking space included in the rent. Common building charges CZK 1,300/month, consumption of energies and water approx. CZK 4,000/month. Available from September.