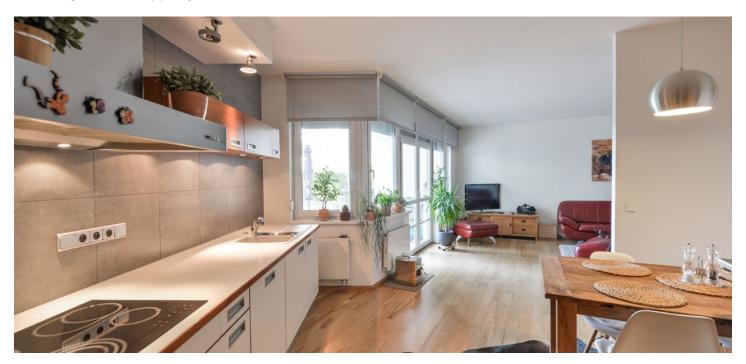

## Rented

This spacious unfurnished 2-bedroom apartment with large terrace is situated on the first floor of a contemporary residential building with underground parking. Located in a quiet Hlubočepy residential area in vicinity of the Prokopské Valley natural preserve, with full amenities within easy reach, and good access to the city center, the Prague Ring Road and Hodkovičky Golf Center.

The interior features living room with fully fitted kitchen and access to terrace, 2 bedrooms, bathroom with bathtub and toilet, separate toilet, and entrance hall with built-in wardrobes.

Wooden floors, ceramic tiles, washer, dishwasher, garden furniture, plenty of storage space. Garage parking space included in the rent. Common building charges CZK 1,300/month, consumption of energies and water approx. CZK 4,000/month. Available from September.