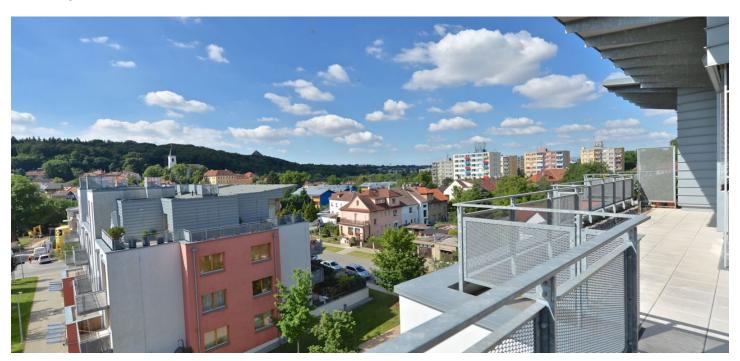

\* Area of the unit according to the Civil Code. The area consists of the sum total area of the entire unit bounded by perimeter walls.

This modern 2-bedroom apartment with a 65 sq. m. south-facing terrace and beautiful views of the Hvězda Summer Palace and the surrounding greenery is situated on the 5th topmost floor of a residential complex with a security guard and underground parking. A quiet location in the immediate vicinity of Libocký Pond, near the Hvězda Game Reserve and

The residential complex is located in an area full of greenery and with good access to the city center and the airport. The location offers all civic amenities. There are shops, restaurants, sports facilities, good quality schools (including international), and other services. The Vozovna Vokovice tram stop with a direct link to the Nádraží Veleslavín metro station is a 5-minute walk away. In addition to the Libocký pond, where the apartment is located, the nearby Hvězda Game Reserve and the Divoká Šárka Nature Reserve are also perfect places for walks.

Interior 90 m², terrace 65 m².

Divoká Šárka Nature Reserve.