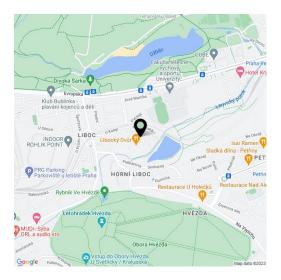

\* Area of the unit according to the Civil Code. The area consists of the sum total area of the entire unit bounded by perimeter walls.

This modern 2-bedroom apartment with a 65 sq. m. south-facing terrace and beautiful views of the Hvězda Summer Palace and the surrounding greenery is situated on the 5th topmost floor of a residential complex with a security guard and underground parking. A quiet location in the immediate vicinity of Libocký Pond, near the Hvězda Game Reserve and

The residential complex is located in an area full of greenery and with good access to the city center and the airport. The location offers all civic amenities. There are shops, restaurants, sports facilities, good quality schools (including international), and other services. The Vozovna Vokovice tram stop with a direct link to the Nádraží Veleslavín metro station is a 5-minute walk away. In addition to the Libocký pond, where the apartment is located, the nearby Hvězda Game Reserve and the Divoká Šárka Nature Reserve are also perfect places for walks.

Interior 90 m², terrace 65 m².

Divoká Šárka Nature Reserve.