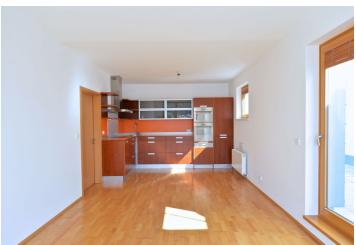

Sold

The bright interior consists of 2 separate bedrooms, a living room with a fully equipped kitchen and a dining area, a bathroom with a bathtub, bidet, and toilet, a walk-in closet, a utility room, and an entrance hall. **The terrace** is accessible from all main rooms.

Facilities include **oak floors**, wooden Euro windows with electric blinds, a security entrance door, and a video entry phone. Heating is by a gas boiler. The building is guarded by a camera system. There is an elevator. **The purchase price includes a cellar and a garage parking space.** 