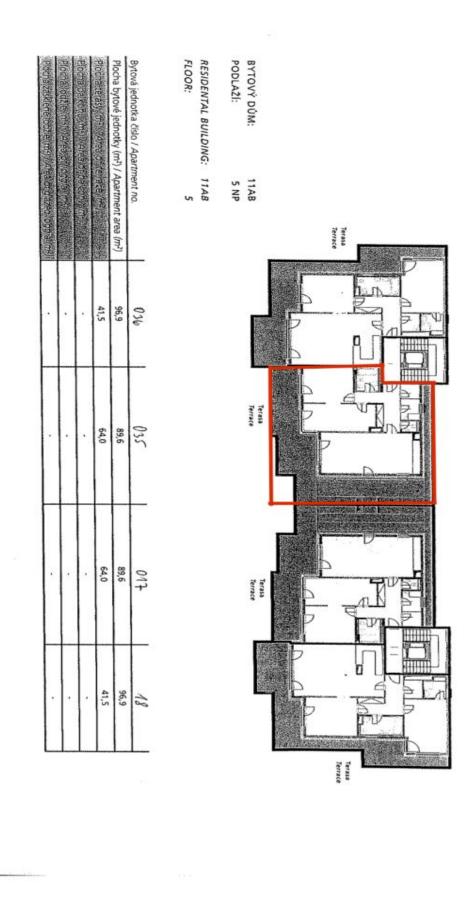

## **Apartment Two-bedroom (3+kk)**

90 m², Prague 6, Liboc, Naardenská

| Total area       | 155 m²               |
|------------------|----------------------|
| Floor area*      | 90 m²                |
| Terrace          | 65 m²                |
| Parking          | Garage parking space |
| Garage           | Yes                  |
| Cellar           | Yes                  |
| PENB             | С                    |
| Reference number | 33287                |

Interior 90 m², terrace 65 m².

Divoká Šárka Nature Reserve.