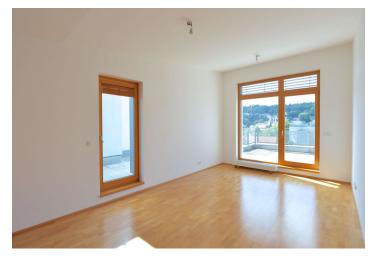

Sold

The bright interior consists of 2 separate bedrooms, a living room with a fully equipped kitchen and a dining area, a bathroom with a bathtub, bidet, and toilet, a walk-in closet, a utility room, and an entrance hall. **The terrace** is accessible from all main rooms.