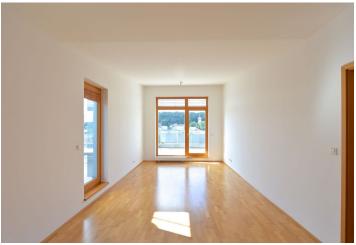

Sold

The bright interior consists of 2 separate bedrooms, a living room with a fully equipped kitchen and a dining area, a bathroom with a bathtub, bidet, and toilet, a walk-in closet, a utility room, and an entrance hall. **The terrace** is accessible from all main rooms.

Facilities include **oak floors**, wooden Euro windows with electric blinds, a security entrance door, and a video entry phone. Heating is by a gas boiler. The building is guarded by a camera system. There is an elevator. **The purchase price includes a cellar and a garage parking space.** 