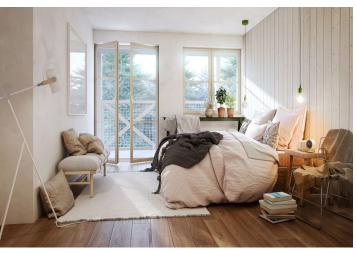

The layout of the apartment will consist of a foyer, a spacious living room with a kitchen and a dining room, 2 bedroooms, a bathroom (bathtub, sink, toilet), and a toilet. **It will also feature a balcony overlooking the greenery.** 

The apartment is offered in **a finished state**, with a preparation for a kitchen and complete sanitary equipment. Features include **wooden flooring** (ceramic tiles in the bathroom), triple-glazed wooden windows with thermal and acoustic insulation, and security entrance doors. Heating will be provided by a central gas boiler. The unit comes with a **garage parking place** and **a cellar**, perfect for storing bicycles, skis, and other sports or children's equipment.