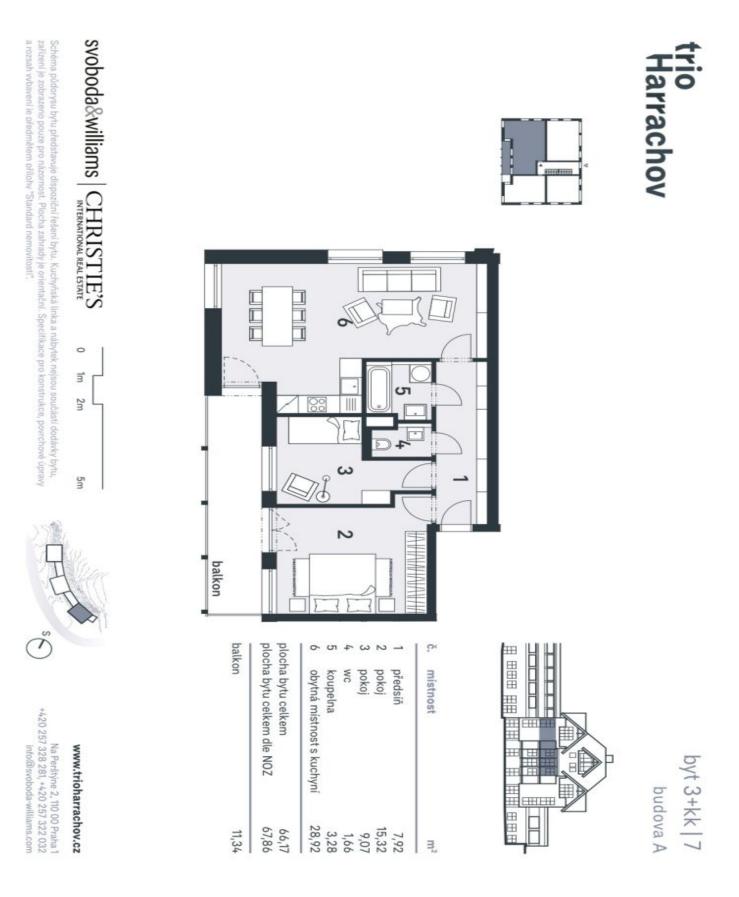

## Apartment Two-bedroom (3+kk)

68 m², Semily, Harrachov

| Total area       | 79 m²                  |
|------------------|------------------------|
| Floor area*      | 68 m²                  |
| Balcony          | 11 m²                  |
| Parking          | 1 garage parking space |
| Garage           | Yes                    |
| Cellar           | Yes                    |
| PENB             | В                      |
| Reference number | 33265                  |

The layout of the apartment will consist of a foyer, a spacious living room with a kitchen and a dining room, 2 bedroooms, a bathroom (bathtub, sink, toilet), and a toilet. **It will also feature a balcony overlooking the greenery.** 

Total floor area 67.86 m², terrace 11.34 m².

For more information about the project visit the website www.trioharrachov.cz.

Svoboda & Williams s.r.o. info@svoboda-williams.com www.svoboda-williams.com **Prague** +420 257 328 281 +420 724 551 238 Brno +420 543 250 711 +420 724 551 238