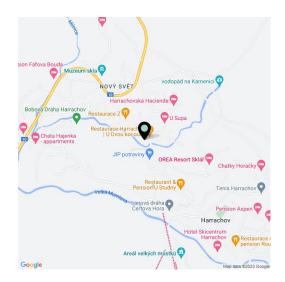

Harrachov is one of the most popular mountain resorts in the Krkonoše Mountains with a complete infrastructure and **excellent conditions for a wide range of sports activities throughout the year**. The complex is located by a creek and forest at the foot of Hřebínek Hill, **200 meters from a cable car and ski slopes**. Within walking distance (600 m) there is also a cable car station leading to the popular Devil's Mountain. Other easy-to-reach activities include **golf** (9-hole course with indoor simulator), a bobsleigh track, a rope center, a swimming pool, **an indoor pool**, or paragliding. The main promenade is close-by, but the complex is in a quiet location. There is a restaurant near the future complex, and others are in close proximity, as well as grocery stores, a post office, or ATMs. Among the town's attractions are the Mammoth jumping bridge, the glass or ski museum, or the beautiful **Mumlava Waterfalls**. From Prague, the town of Harrachov can be comfortably reached by car in two hours.