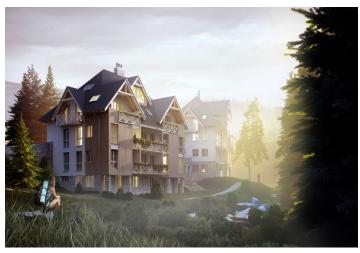

\* Area of the unit according to the Civil Code. The area consists of the sum total area of the entire unit bounded by perimeter walls.

This southeast-facing apartment on the ground floor with beautiful views is part of a new building in the <u>TRIO Harrachov</u> complex, which is located next to a forest just a few steps from the center of a popular resort. This vacation apartment can become not only a second home, but thanks to its suitability for renting out, it is also an interesting investment opportunity. Completion of the project is scheduled for December 2021.

The layout of the apartment will consist of a foyer, a spacious living room with a kitchen and a dining room, 2 bedroooms, a bathroom (bathtub, sink, toilet), and a toilet. **It will also feature a balcony overlooking the greenery.** 