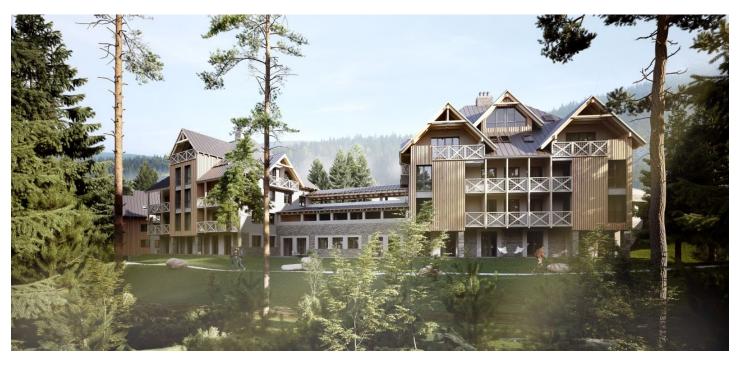

\* Area of the unit according to the Civil Code. The area consists of the sum total area of the entire unit bounded by perimeter walls.

This southeast-facing apartment on the ground floor with beautiful views is part of a new building in the <u>TRIO Harrachov</u> complex, which is located next to a forest just a few steps from the center of a popular resort. This vacation apartment can become not only a second home, but thanks to its suitability for renting out, it is also an interesting investment opportunity. Completion of the project is scheduled for December 2021.

Harrachov is one of the most popular mountain resorts in the Krkonoše Mountains with a complete infrastructure and **excellent conditions for a wide range of sports activities throughout the year**. The complex is located by a creek and forest at the foot of Hřebínek Hill, **200 meters from a cable car and ski slopes**. Within walking distance (600 m) there is also a cable car station leading to the popular Devil's Mountain. Other easy-to-reach activities include **golf** (9-hole course with indoor simulator), a bobsleigh track, a rope center, a swimming pool, **an indoor pool**, or paragliding. The main promenade is close-by, but the complex is in a quiet location. There is a restaurant near the future complex, and others are in close proximity, as well as grocery stores, a post office, or ATMs. Among the town's attractions are the Mammoth jumping bridge, the glass or ski museum, or the beautiful **Mumlava Waterfalls**. From Prague, the town of Harrachov can be comfortably reached by car in two hours.