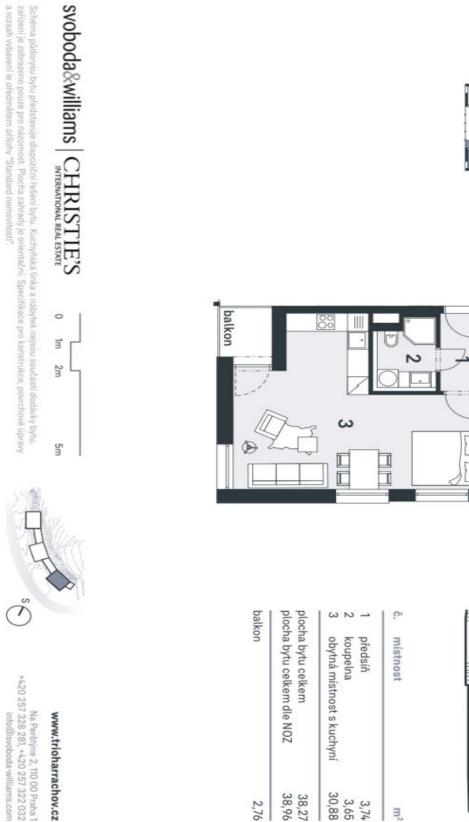

The layout of the apartment will consist of a foyer, a spacious living room with a kitchen and a dining room, and a bathroom (shower, sink, toilet). **It will also feature a balcony overlooking the greenery.** 

Total floor area 38.96 m², balcony 2.76 m², cellar.

For more information about the project visit the website www.trioharrachov.cz.

Svoboda & Williams s.r.o. info@svoboda-williams.com www.svoboda-williams.com **Prague** +420 257 328 281 +420 724 551 238

## Apartment Studio (1+kk)

39 m², Semily, Harrachov

arrachov

| 2,76  | alkon                     |
|-------|---------------------------|
| 38,27 | locha bytu celkem         |
| 38,96 | locha bytu celkem dle NOZ |
| 3,74  | předsíň                   |
| 3,65  | koupelna                  |
| 30,88 | obytná místnost s kuchyní |
| m2    | . místnost                |