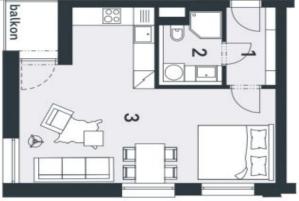

The layout of the apartment will consist of a foyer, a spacious living room with a kitchen and a dining room, and a bathroom (shower, sink, toilet). **It will also feature a balcony overlooking the greenery.** 

Total floor area 38.96 m², balcony 2.76 m², cellar.

For more information about the project visit the website www.trioharrachov.cz.

Svoboda & Williams s.r.o. info@svoboda-williams.com www.svoboda-williams.com **Prague** +420 257 328 281 +420 724 551 238

## Apartment Studio (1+kk)

39 m², Semily, Harrachov

arrachov

| 2,76  | alkon                     |
|-------|---------------------------|
| 38,27 | locha bytu celkem         |
| 38,96 | locha bytu celkem dle NOZ |
| 3,74  | předsíň                   |
| 3,65  | koupelna                  |
| 30,88 | obytná místnost s kuchyní |
| m2    | . místnost                |