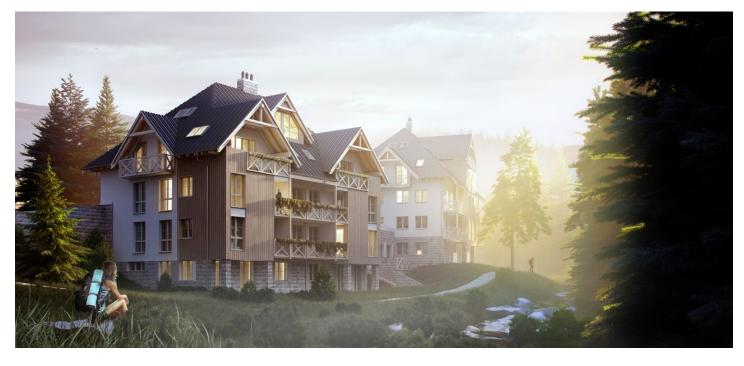

\* Area of the unit according to the Civil Code. The area consists of the sum total area of the entire unit bounded by perimeter walls.

This southeast-facing apartment on the 2nd floor with beautiful views is part of a new building in the <u>TRIO Harrachov</u> complex, which is located next to a forest just a few steps from the center of a popular resort. This vacation apartment can become not only a second home, but thanks to its suitability for renting out, it is also an interesting investment opportunity. Completion of the project is scheduled for December 2021.

Harrachov is one of the most popular mountain resorts in the Krkonoše Mountains with a complete infrastructure and **excellent conditions for a wide range of sports activities throughout the year**. The complex is located by a creek and forest at the foot of Hřebínek Hill, **200 meters from a cable car and ski slopes**. Within walking distance (600 m) there is also a cable car station leading to the popular Devil's Mountain. Other easy-to-reach activities include **golf** (9-hole course with indoor simulator), a bobsleigh track, a rope center, a swimming pool, **an indoor pool**, or paragliding. The main promenade is close-by, but the complex is in a quiet location. There is a restaurant near the future complex, and others are in close proximity, as well as grocery stores, a post office, or ATMs. Among the town's attractions are the Mammoth jumping bridge, the glass or ski museum, or the beautiful **Mumlava Waterfalls**. From Prague, the town of Harrachov can be comfortably reached by car in two hours.