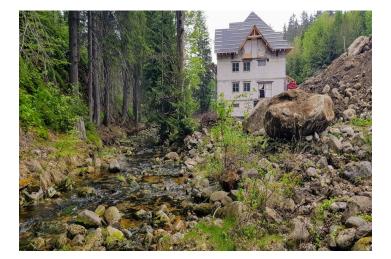

Harrachov is one of the most popular mountain resorts in the Krkonoše Mountains with a complete infrastructure and **excellent conditions for a wide range of sports activities throughout the year**. The complex is located by a creek and forest at the foot of Hřebínek Hill, **200 meters from a cable car and ski slopes**. Within walking distance (600 m) there is also a cable car station leading to the popular Devil's Mountain. Other easy-to-reach activities include **golf** (9-hole course with indoor simulator), a bobsleigh track, a rope center, a swimming pool, **an indoor pool**, or paragliding. The main promenade is close-by, but the complex is in a quiet location. There is a restaurant near the future complex, and others are in close proximity, as well as grocery stores, a post office, or ATMs. Among the town's attractions are the Mammoth jumping bridge, the glass or ski museum, or the beautiful **Mumlava Waterfalls**. From Prague, the town of Harrachov can be comfortably reached by car in two hours.