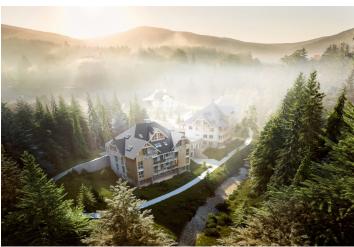

\* Area of the unit according to the Civil Code. The area consists of the sum total area of the entire unit bounded by perimeter walls.

This southeast-facing apartment on the 2nd floor with beautiful views is part of a new building in the <u>TRIO Harrachov</u> complex, which is located next to a forest just a few steps from the center of a popular resort. This vacation apartment can become not only a second home, but thanks to its suitability for renting out, it is also an interesting investment opportunity. Completion of the project is scheduled for December 2021.

Harrachov is one of the most popular mountain resorts in the Krkonoše Mountains with a complete infrastructure and **excellent conditions for a wide range of sports activities throughout the year**. The complex is located by a creek and forest at the foot of Hřebínek Hill, **200 meters from a cable car and ski slopes**. Within walking distance (600 m) there is also a cable car station leading to the popular Devil's Mountain. Other easy-to-reach activities include **golf** (9-hole course with indoor simulator), a bobsleigh track, a rope center, a swimming pool, **an indoor pool**, or paragliding. The main promenade is close-by, but the complex is in a quiet location. There is a restaurant near the future complex, and others are in close proximity, as well as grocery stores, a post office, or ATMs. Among the town's attractions are the Mammoth jumping bridge, the glass or ski museum, or the beautiful **Mumlava Waterfalls**. From Prague, the town of Harrachov can be comfortably reached by car in two hours.