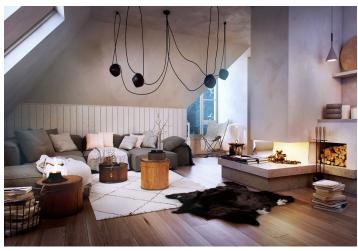

The layout of the apartment will consist of a foyer, a spacious living room with a kitchen and a dining room, and a bathroom (shower, sink, toilet). **It will also feature a balcony overlooking the greenery.** 

The apartment is offered in a finished state, with a preparation for a kitchen and complete sanitary equipment. Features include **wooden flooring** (ceramic tiles in the bathroom), triple-glazed wooden windows with thermal and acoustic insulation, and security entrance doors. Heating will be provided by a central gas boiler. The unit comes with a **outdoor parking place** and a **cellar**, perfect for storing bicycles, skis, and other sports or children's equipment.