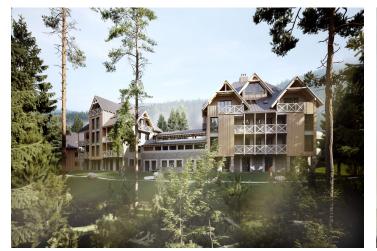

\* Area of the unit according to the Civil Code. The area consists of the sum total area of the entire unit bounded by perimeter walls.

This southeast-facing apartment on the ground floor with beautiful views is part of a new building in the <u>TRIO Harrachov</u> complex, which is located next to a forest just a few steps from the center of a popular resort. This vacation apartment can become not only a second home, but thanks to its suitability for renting out, it is also an interesting investment opportunity. Completion of the project is scheduled for June 2022.

Harrachov is one of the most popular mountain resorts in the Krkonoše Mountains with a complete infrastructure and **excellent conditions for a wide range of sports activities throughout the year**. The complex is located by a creek and forest at the foot of Hřebínek Hill, **200 meters from a cable car and ski slopes**. Within walking distance (600 m) there is also a cable car station leading to the popular Devil's Mountain. Other easy-to-reach activities include **golf** (9-hole course with indoor simulator), a bobsleigh track, a rope center, a swimming pool, **an indoor pool**, or paragliding. The main promenade is close-by, but the complex is in a quiet location. There is a restaurant near the future complex, and others are in close proximity, as well as grocery stores, a post office, or ATMs. Among the town's attractions are the Mammoth jumping bridge, the glass or ski museum, or the beautiful **Mumlava Waterfalls**. From Prague, the town of Harrachov can be comfortably reached by car in two hours.