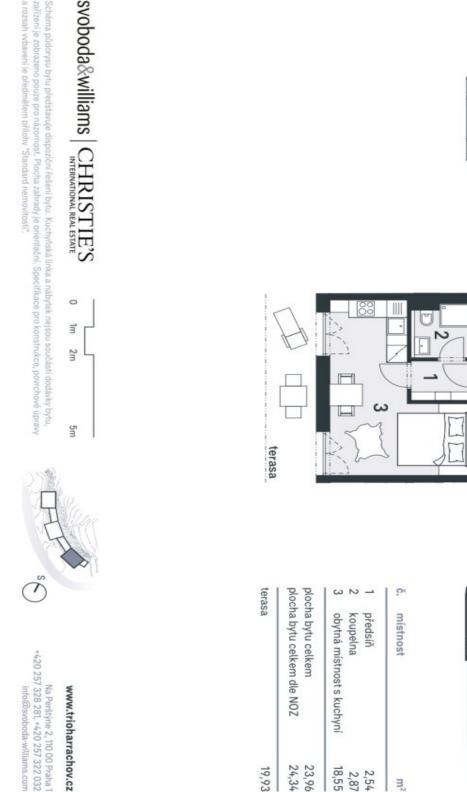

### Apartment Studio (1+kk)

24 m², Semily, Harrachov

| Total area       | 44 m²                   |
|------------------|-------------------------|
| Floor area*      | 24 m²                   |
| Terrace          | 20 m²                   |
| Parking          | 1 outdoor parking space |
| Cellar           | Yes                     |
| PENB             | В                       |
| Reference number | 33260                   |

Total floor area 24.34 m², terrace 19.93 m².

For more information about the project visit the website www.trioharrachov.cz.

In addition to regular property viewings, we also offer **real time video viewings** via WhatsApp, FaceTime, Messenger, Skype, and other apps.