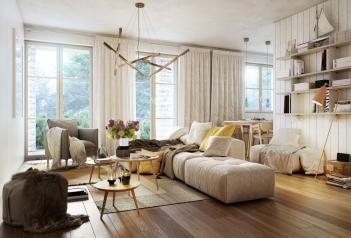

The layout of the apartment will consist of a foyer, a spacious living room with a kitchen, a dining room and access to the terrace, and a bathroom (bathtub, sink, toilet).

The apartment is offered in **a finished state**, with a preparation for a kitchen and complete sanitary equipment. Features include **wooden flooring** (ceramic tiles in the bathroom), triple-glazed wooden windows with thermal and acoustic insulation, and security entrance doors. Heating will be provided by a central gas boiler. The unit comes with **a outdoor parking space and a cellar**, perfect for storing bicycles, skis, and other sports or children's equipment.