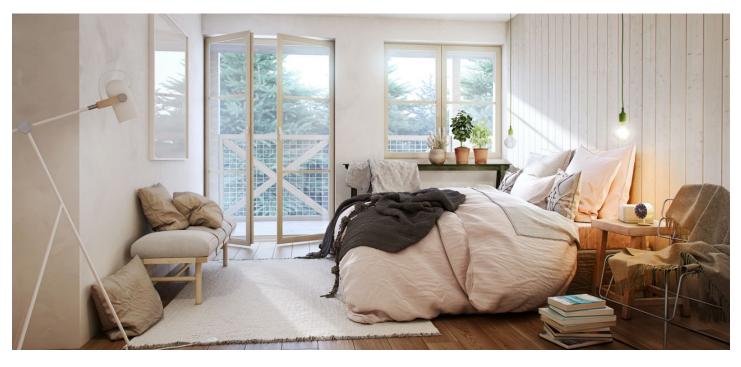

The layout of the apartment will consist of a foyer, a spacious living room with a kitchen, a dining room and access to the terrace, and a bathroom (bathtub, sink, toilet).

The apartment is offered in **a finished state**, with a preparation for a kitchen and complete sanitary equipment. Features include **wooden flooring** (ceramic tiles in the bathroom), triple-glazed wooden windows with thermal and acoustic insulation, and security entrance doors. Heating will be provided by a central gas boiler. The unit comes with **a outdoor parking space and a cellar**, perfect for storing bicycles, skis, and other sports or children's equipment.