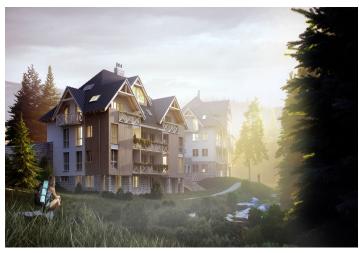

\* Area of the unit according to the Civil Code. The area consists of the sum total area of the entire unit bounded by perimeter walls.

This southeast-facing apartment on the ground floor with beautiful views is part of a new building in the <u>TRIO Harrachov</u> complex, which is located next to a forest just a few steps from the center of a popular resort. This vacation apartment can become not only a second home, but thanks to its suitability for renting out, it is also an interesting investment opportunity. Completion of the project is scheduled for June 2022.

Harrachov is one of the most popular mountain resorts in the Krkonoše Mountains with a complete infrastructure and **excellent conditions for a wide range of sports activities throughout the year**. The complex is located by a creek and forest at the foot of Hřebínek Hill, **200 meters from a cable car and ski slopes**. Within walking distance (600 m) there is also a cable car station leading to the popular Devil's Mountain. Other easy-to-reach activities include **golf** (9-hole course with indoor simulator), a bobsleigh track, a rope center, a swimming pool, **an indoor pool**, or paragliding. The main promenade is close-by, but the complex is in a quiet location. There is a restaurant near the future complex, and others are in close proximity, as well as grocery stores, a post office, or ATMs. Among the town's attractions are the Mammoth jumping bridge, the glass or ski museum, or the beautiful **Mumlava Waterfalls**. From Prague, the town of Harrachov can be comfortably reached by car in two hours.