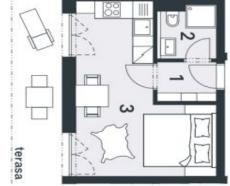

### Apartment Studio (1+kk)

24 m², Semily, Harrachov

| Total area       | 44 m²                   |
|------------------|-------------------------|
| Floor area*      | 24 m²                   |
| Terrace          | 20 m²                   |
| Parking          | 1 outdoor parking space |
| Cellar           | Yes                     |
| PENB             | В                       |
| Reference number | 33260                   |

Total floor area 24.34 m², terrace 19.93 m².

For more information about the project visit the website www.trioharrachov.cz.

In addition to regular property viewings, we also offer **real time video viewings** via WhatsApp, FaceTime, Messenger, Skype, and other apps.