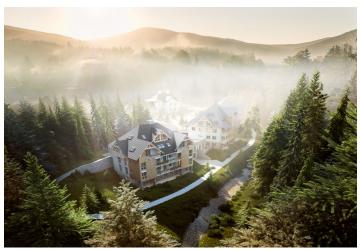

\* Area of the unit according to the Civil Code. The area consists of the sum total area of the entire unit bounded by perimeter walls.

This southeast-facing apartment on the ground floor with beautiful views is part of a new building in the <u>TRIO Harrachov</u> complex, which is located next to a forest just a few steps from the center of a popular resort. This vacation apartment can become not only a second home, but thanks to its suitability for renting out, it is also an interesting investment opportunity. Completion of the project is scheduled for June 2022.

Harrachov is one of the most popular mountain resorts in the Krkonoše Mountains with a complete infrastructure and **excellent conditions for a wide range of sports activities throughout the year**. The complex is located by a creek and forest at the foot of Hřebínek Hill, **200 meters from a cable car and ski slopes**. Within walking distance (600 m) there is also a cable car station leading to the popular Devil's Mountain. Other easy-to-reach activities include **golf** (9-hole course with indoor simulator), a bobsleigh track, a rope center, a swimming pool, **an indoor pool**, or paragliding. The main promenade is close-by, but the complex is in a quiet location. There is a restaurant near the future complex, and others are in close proximity, as well as grocery stores, a post office, or ATMs. Among the town's attractions are the Mammoth jumping bridge, the glass or ski museum, or the beautiful **Mumlava Waterfalls**. From Prague, the town of Harrachov can be comfortably reached by car in two hours.