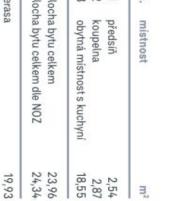

### Apartment Studio (1+kk)

24 m², Semily, Harrachov

| Total area       | 44 m²                   |
|------------------|-------------------------|
| Floor area*      | 24 m²                   |
| Terrace          | 20 m²                   |
| Parking          | 1 outdoor parking space |
| Cellar           | Yes                     |
| PENB             | В                       |
| Reference number | 33260                   |

Total floor area 24.34 m², terrace 19.93 m².

For more information about the project visit the website www.trioharrachov.cz.

In addition to regular property viewings, we also offer **real time video viewings** via WhatsApp, FaceTime, Messenger, Skype, and other apps.