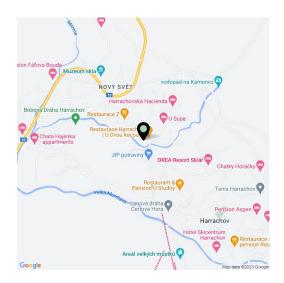

Harrachov is one of the most popular mountain resorts in the Krkonoše Mountains with a complete infrastructure and **excellent conditions for a wide range of sports activities throughout the year**. The complex is located by a creek and forest at the foot of Hřebínek Hill, **200 meters from a cable car and ski slopes**. Within walking distance (600 m) there is also a cable car station leading to the popular Devil's Mountain. Other easy-to-reach activities include **golf** (9-hole course with indoor simulator), a bobsleigh track, a rope center, a swimming pool, **an indoor pool**, or paragliding. The main promenade is close-by, but the complex is in a quiet location. There is a restaurant near the future complex, and others are in close proximity, as well as grocery stores, a post office, or ATMs. Among the town's attractions are the Mammoth jumping bridge, the glass or ski museum, or the beautiful **Mumlava Waterfalls**. From Prague, the town of Harrachov can be comfortably reached by car in two hours.