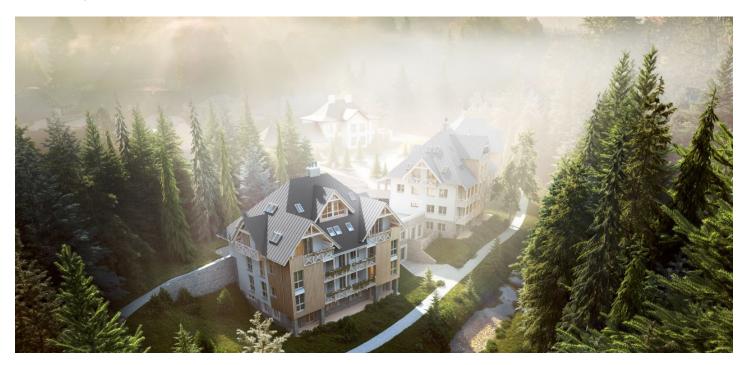

\* Area of the unit according to the Civil Code. The area consists of the sum total area of the entire unit bounded by perimeter walls.

This southwest-facing apartment on the ground floor with beautiful views is part of a new building in the <u>TRIO Harrachov</u> complex, which is located next to a forest just a few steps from the center of a popular resort. This vacation apartment can become not only a second home, but thanks to its suitability for renting out, it is also an interesting investment opportunity. Completion of the project is scheduled for December 2021.

Harrachov is one of the most popular mountain resorts in the Krkonoše Mountains with a complete infrastructure and excellent conditions for a wide range of sports activities throughout the year. The complex is located by a creek and forest at the foot of Hřebínek Hill, 200 meters from a cable car and ski slopes. Within walking distance (600 m) there is also a cable car station leading to the popular Devil's Mountain. Other easy-to-reach activities include golf (9-hole course with indoor simulator), a bobsleigh track, a rope center, a swimming pool, an indoor pool, or paragliding. The main promenade is close-by, but the complex is in a quiet location. There is a restaurant near the future complex, and others are in close proximity, as well as grocery stores, a post office, or ATMs. Among the town's attractions are the Mammoth jumping bridge, the glass or ski museum, or the beautiful Mumlava Waterfalls. From Prague, the town of Harrachov can be comfortably reached by car in two hours.