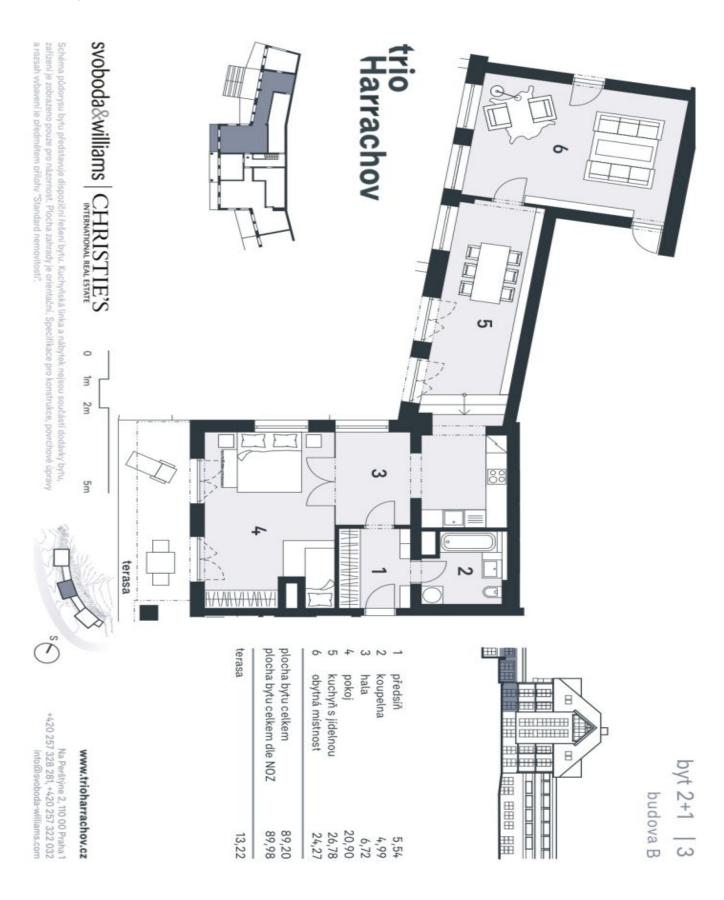

## **Apartment One-bedroom (2+1)**

90 m², Semily, Harrachov

| Total area       | 103 m²                 |
|------------------|------------------------|
| Floor area*      | 90 m²                  |
| Terrace          | 13 m²                  |
| Parking          | 1 garage parking space |
| Garage           | Yes                    |
| Cellar           | Yes                    |
| PENB             | В                      |
| Reference number | 33242                  |

The layout of the apartment will consist of a foyer, a hall, a spacious living room, a kitchen with a dining area, a bedroom with access to the terrace, and a bathroom (bathtub, sink, toilet).

The apartment is offered in a finished state, with a preparation for a kitchen and complete sanitary equipment. Features include wooden flooring (ceramic tiles in the bathroom), triple-glazed wooden windows with thermal and acoustic insulation, and security entrance doors. Heating will be provided by a central gas boiler. The unit comes with a garage parking place and a cellar, perfect for storing bicycles, skis, and other sports or children's equipment.

Total floor area 89.98 m², terraces 13.22 m², cellar.

For more information about the project visit the website www.trioharrachov.cz.

In addition to regular property viewings, we also offer **real time video viewings** via WhatsApp, FaceTime, Messenger, Skype, and other apps.