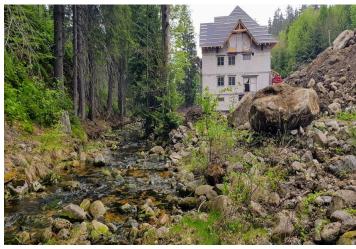

\* Area of the unit according to the Civil Code. The area consists of the sum total area of the entire unit bounded by perimeter walls.

This southwest-facing apartment on the ground floor with beautiful views is part of a new building in the <u>TRIO Harrachov</u> complex, which is located next to a forest just a few steps from the center of a popular resort. This vacation apartment can become not only a second home, but thanks to its suitability for renting out, it is also an interesting investment opportunity. Completion of the project is scheduled for December 2021.

Harrachov is one of the most popular mountain resorts in the Krkonoše Mountains with a complete infrastructure and excellent conditions for a wide range of sports activities throughout the year. The complex is located by a creek and forest at the foot of Hřebínek Hill, 200 meters from a cable car and ski slopes. Within walking distance (600 m) there is also a cable car station leading to the popular Devil's Mountain. Other easy-to-reach activities include golf (9-hole course with indoor simulator), a bobsleigh track, a rope center, a swimming pool, an indoor pool, or paragliding. The main promenade is close-by, but the complex is in a quiet location. There is a restaurant near the future complex, and others are in close proximity, as well as grocery stores, a post office, or ATMs. Among the town's attractions are the Mammoth jumping bridge, the glass or ski museum, or the beautiful Mumlava Waterfalls. From Prague, the town of Harrachov can be comfortably reached by car in two hours.