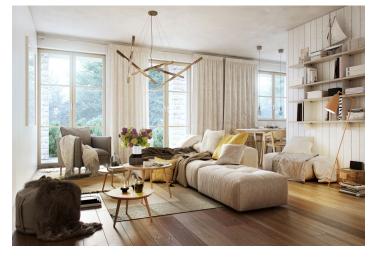

The layout of the apartment will consist of a foyer, a hall, a spacious living room, a kitchen with a dining area, a bedroom with access to the terrace, and a bathroom (bathtub, sink, toilet).

The apartment is offered in a finished state, with a preparation for a kitchen and complete sanitary equipment. Features include wooden flooring (ceramic tiles in the bathroom), triple-glazed wooden windows with thermal and acoustic insulation, and security entrance doors. Heating will be provided by a central gas boiler. The unit comes with a garage parking place and a cellar, perfect for storing bicycles, skis, and other sports or children's equipment.