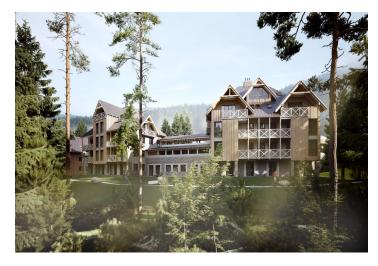

\* Area of the unit according to the Civil Code. The area consists of the sum total area of the entire unit bounded by perimeter walls.

This southwest-facing apartment on the ground floor with beautiful views is part of a new building in the <u>TRIO Harrachov</u> complex, which is located next to a forest just a few steps from the center of a popular resort. This vacation apartment can become not only a second home, but thanks to its suitability for renting out, it is also an interesting investment opportunity. Completion of the project is scheduled for December 2021.

Harrachov is one of the most popular mountain resorts in the Krkonoše Mountains with a complete infrastructure and excellent conditions for a wide range of sports activities throughout the year. The complex is located by a creek and forest at the foot of Hřebínek Hill, 200 meters from a cable car and ski slopes. Within walking distance (600 m) there is also a cable car station leading to the popular Devil's Mountain. Other easy-to-reach activities include golf (9-hole course with indoor simulator), a bobsleigh track, a rope center, a swimming pool, an indoor pool, or paragliding. The main promenade is close-by, but the complex is in a quiet location. There is a restaurant near the future complex, and others are in close proximity, as well as grocery stores, a post office, or ATMs. Among the town's attractions are the Mammoth jumping bridge, the glass or ski museum, or the beautiful Mumlava Waterfalls. From Prague, the town of Harrachov can be comfortably reached by car in two hours.