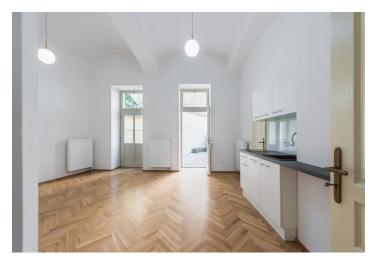

## Rented

Rental apartment just steps from the Vltava riverbank, the Žofín Palace and the National Theatre. This is a fully newly renovated studio apartment with a terrace on the ground floor of a completely newly refurbished traditional residential building with preserved original details and a new lift. Well located in a quiet street in the historic center of Prague, just a minute walk from trams, a few min. from Karlovo náměstí metro station, with full amenities in the immediate neighborhood.

The airy interior features a living room / bedroom with a fitted open plan kitchen and two French windows leading to the terrace in the courtyard of the building. There is a bathroom including a bathtub, a separate toilet, a pantry, and an entrance hall.

Solid wood parquet floors, large format tiles, high vaulted ceilings, gas boiler, washing machine, dishwasher. The apartment can be equipped with furniture at a higher rent. Service charges and utilities are billed separately.