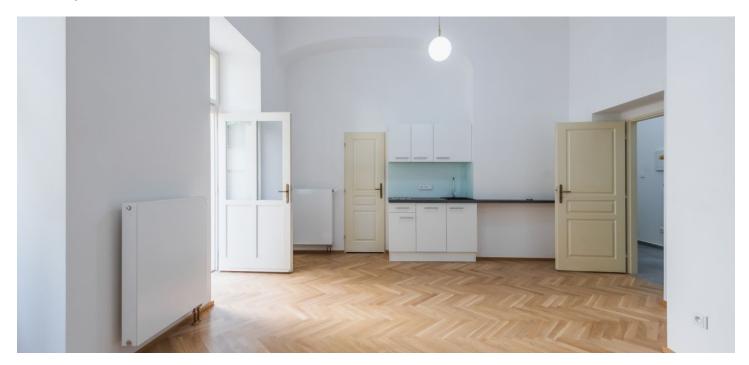

## Rented

Rental apartment just steps from the Vltava riverbank, the Žofín Palace and the National Theatre. This is a fully newly renovated studio apartment with a terrace on the ground floor of a completely newly refurbished traditional residential building with preserved original details and a new lift. Well located in a quiet street in the historic center of Prague, just a minute walk from trams, a few min. from Karlovo náměstí metro station, with full amenities in the immediate neighborhood.

The airy interior features a living room / bedroom with a fitted open plan kitchen and two French windows leading to the terrace in the courtyard of the building. There is a bathroom including a bathtub, a separate toilet, a pantry, and an entrance hall.

Solid wood parquet floors, large format tiles, high vaulted ceilings, gas boiler, washing machine, dishwasher. The apartment can be equipped with furniture at a higher rent. Service charges and utilities are billed separately.