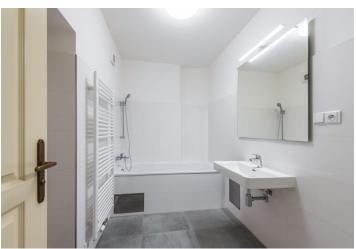

The airy interior features a living room / bedroom with a fitted open plan kitchen and two French windows leading to the terrace in the courtyard of the building. There is a bathroom including a bathtub, a separate toilet, a pantry, and an entrance hall.