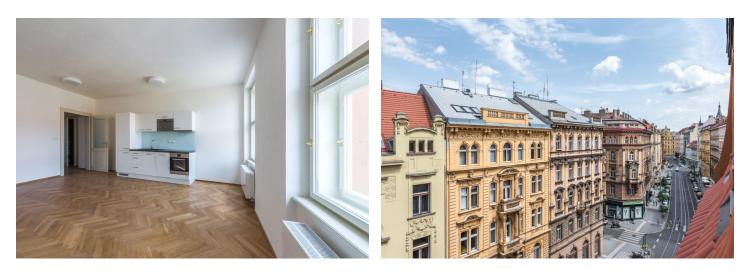

This is a new studio apartment on the 2nd floor of a completely newly refurbished residential building in a Neo-Renaissance style designed by the renown architect Josef Schulz, author of the building of the Prague National Museum on Wenceslas Square and the Museum of Decorative Arts, and, among others, the co-author of the Rudolfinum building (famous concert hall and art gallery). Centrally located a few steps from the Vltava riverbank, the Žofín Palace and the National Theater, with full amenities within immediate reach, just a few min. walk from the Karlovo náměstí metro station, and within walking distance of Wenceslas Square.

The interior features a living room / bedroom with a fully fitted open plan kitchen, a bathroom including a walk-in shower and a toilet, and an entrance hall with a **walk-in closet**.

**Solid wood parquet floors**, large format tiles, security entry door, central heating, dishwasher, microwave oven. The aparment can be furnished at a higher rent. Service charges CZK 2500. Electricity is billed separately.