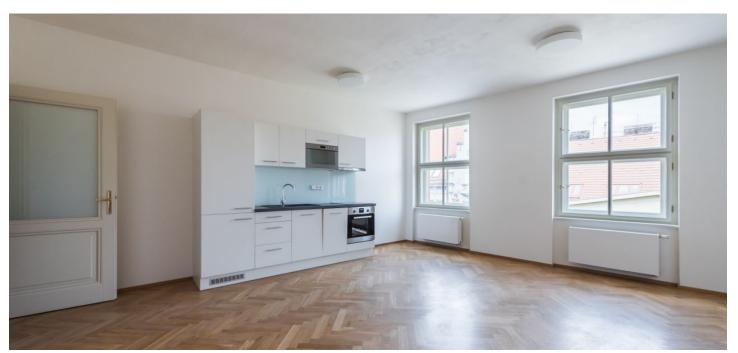

This is a new studio apartment on the 2nd floor of a completely newly refurbished residential building in a Neo-Renaissance style designed by the renown architect Josef Schulz, author of the building of the Prague National Museum on Wenceslas Square and the Museum of Decorative Arts, and, among others, the co-author of the Rudolfinum building (famous concert hall and art gallery). Centrally located a few steps from the Vltava riverbank, the Žofín Palace and the National Theater, with full amenities within immediate reach, just a few min. walk from the Karlovo náměstí metro station, and within walking distance of Wenceslas Square.

The interior features a living room / bedroom with a fully fitted open plan kitchen, a bathroom including a walk-in shower and a toilet, and an entrance hall with a **walk-in closet**.

**Solid wood parquet floors**, large format tiles, security entry door, central heating, dishwasher, microwave oven. The aparment can be furnished at a higher rent. Service charges CZK 2500. Electricity is billed separately.