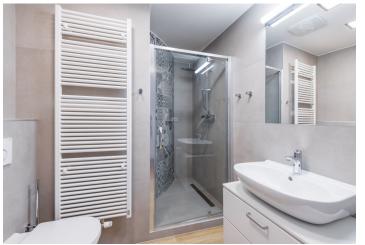

The interior features a living room / bedroom with a fully fitted open plan kitchen, a bathroom including a walk-in shower and a toilet, and an entrance hall with a **walk-in closet**.

**Solid wood parquet floors**, large format tiles, security entry door, central heating, dishwasher, microwave oven. The aparment can be furnished at a higher rent. Service charges CZK 2500. Electricity is billed separately.