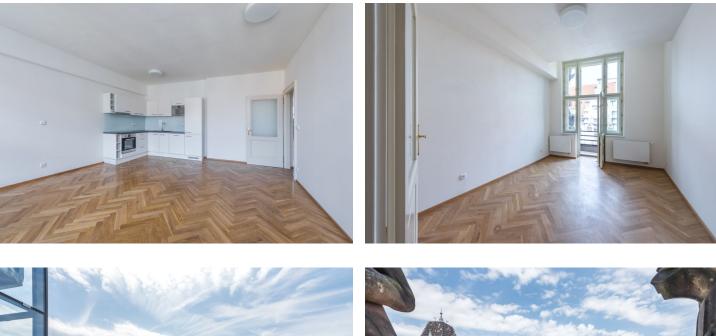

This is a new 1-bedroom apartment with a balcony on the 3rd floor of a completely newly refurbished residential building in a Neo-Renaissance style designed by the renown architect Josef Schulz, author of the building of the Prague National Museum on Wenceslas Square and the Museum of Decorative Arts, and, among others, the co-author of the Rudolfinum building (famous concert hall and art gallery). Centrally located a few steps from the Vltava riverbank, the Žofín Palace and the National Theater, with full amenities within immediate reach, just a few min. walk from the Karlovo náměstí metro station, and within walking distance of Wenceslas Square.

The interior features a living room with a fully fitted open plan kitchen, one bedroom with bay windows, a bathroom including a walk-in shower and a toilet, and a spacious entrance hall with access to the **balcony**. Part of the hall can be used as a **study**.

**Solid wood parquet floors**, large format tiles, security entry door, central heating, dishwasher, microwave oven. The aparment can be furnished at a higher rent. Service charges, water and heating bills: CZK 3000/month. Electricity is billed separately (transfer to the tenant).