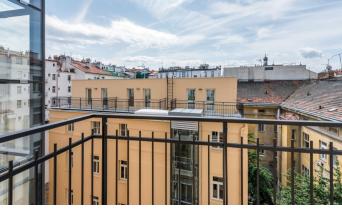

This is a new 1-bedroom apartment with a balcony on the 3rd floor of a completely newly refurbished residential building in a Neo-Renaissance style designed by the renown architect Josef Schulz, author of the building of the Prague National Museum on Wenceslas Square and the Museum of Decorative Arts, and, among others, the co-author of the Rudolfinum building (famous concert hall and art gallery). Centrally located a few steps from the Vltava riverbank, the Žofín Palace and the National Theater, with full amenities within immediate reach, just a few min. walk from the Karlovo náměstí metro station, and within walking distance of Wenceslas Square.

The interior features a living room with a fully fitted open plan kitchen, one bedroom with bay windows, a bathroom including a walk-in shower and a toilet, and a spacious entrance hall with access to the **balcony**. Part of the hall can be used as a **study**.