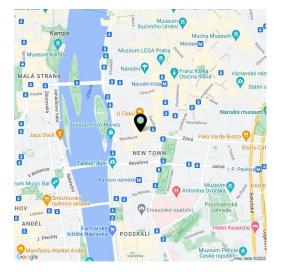

This is a new 1-bedroom apartment with a balcony on the 3rd floor of a completely newly refurbished residential building in a Neo-Renaissance style designed by the renown architect Josef Schulz, author of the building of the Prague National Museum on Wenceslas Square and the Museum of Decorative Arts, and, among others, the co-author of the Rudolfinum building (famous concert hall and art gallery). Centrally located a few steps from the Vltava riverbank, the Žofín Palace and the National Theater, with full amenities within immediate reach, just a few min. walk from the Karlovo náměstí metro station, and within walking distance of Wenceslas Square.