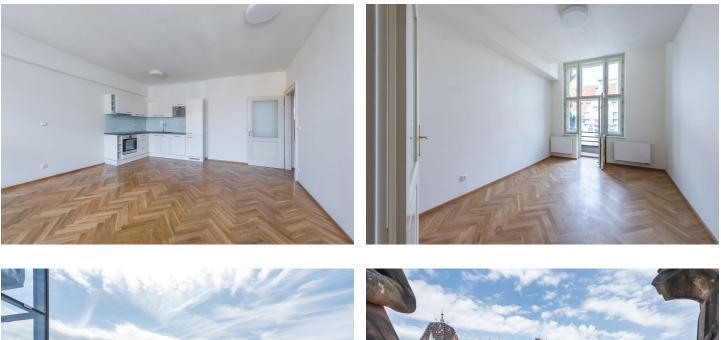

This is a new 1-bedroom apartment with 2 balconies on the 5th floor of a completely newly refurbished residential building in a Neo-Renaissance style designed by the renown architect Josef Schulz, author of the building of the Prague National Museum on Wenceslas Square and the Museum of Decorative Arts, and, among others, the co-author of the Rudolfinum building (famous concert hall and art gallery). Centrally located a few steps from the Vltava riverbank, the Žofín Palace and the National Theater, with full amenities within immediate reach, just a few min. walk from the Karlovo náměstí metro station, and within walking distance of Wenceslas Square.

The interior features a living room with a fully fitted open plan kitchen, one bedroom with a small **balcony**, a bathroom including a walk-in shower and a toilet, and a spacious entrance hall with access to the second **balcony**. Part of the hall can be used as a **study**.

**Solid wood parquet floors**, large format tiles, security entry door, central heating, dishwasher, microwave oven. The aparment can be furnished at a higher rent. Service charges, water and heating bills: CZK 3000/month. Electricity is billed separately (transfer to the tenant).