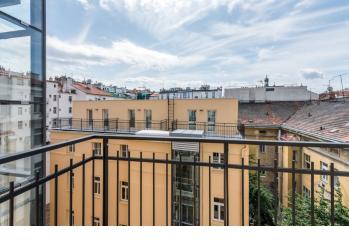

The interior features a living room with a fully fitted open plan kitchen, one bedroom with a small **balcony**, a bathroom including a walk-in shower and a toilet, and a spacious entrance hall with access to the second **balcony**. Part of the hall can be used as a **study**.