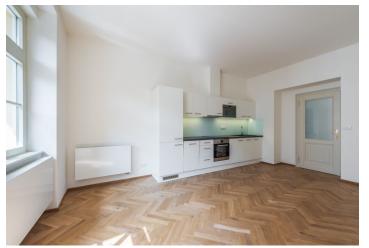

This is a brand new studio apartment with a balcony and views of the green courtyard. Set on the 3rd floor of a completely newly refurbished residential building in a Neo-Renaissance style designed by the renown architect Josef Schulz, author of the building of the Prague National Museum on Wenceslas Square and the Museum of Decorative Arts, and, among others, the co-author of the Rudolfinum building (famous concert hall and art gallery). Centrally located a few steps from the Vltava riverbank, the Žofín Palace and the National Theater, with full amenities within immediate reach, just a few min. walk from the Karlovo náměstí metro station, and within walking distance of Wenceslas Square.

The interior features a living room / bedroom with a fully fitted open plan kitchen and a **balcony**, a bathroom including a walk-in shower and a toilet, and an entrance hall.

**Solid wood parquet floors**, large format tiles, security entry door, central heating, washing machine, dishwasher, microwave oven. The aparment can be furnished at a higher rent. Service charges CZK 2500. Electricity is billed separately.