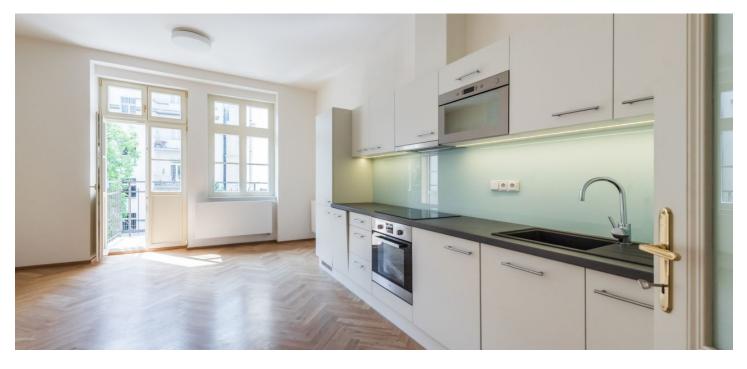

This is a brand new studio apartment with a balcony and views of the green courtyard. Set on the 3rd floor of a completely newly refurbished residential building in a Neo-Renaissance style designed by the renown architect Josef Schulz, author of the building of the Prague National Museum on Wenceslas Square and the Museum of Decorative Arts, and, among others, the co-author of the Rudolfinum building (famous concert hall and art gallery). Centrally located a few steps from the Vltava riverbank, the Žofín Palace and the National Theater, with full amenities within immediate reach, just a few min. walk from the Karlovo náměstí metro station, and within walking distance of Wenceslas Square.

The interior features a living room / bedroom with a fully fitted open plan kitchen and a **balcony**, a bathroom including a walk-in shower and a toilet, and an entrance hall.

**Solid wood parquet floors**, large format tiles, security entry door, central heating, washing machine, dishwasher, microwave oven. The aparment can be furnished at a higher rent. Service charges CZK 2500. Electricity is billed separately.