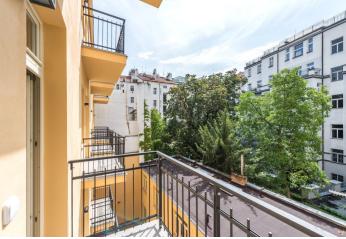

This is a brand new studio apartment with a balcony and views of the green courtyard. Set on the 3rd floor of a completely newly refurbished residential building in a Neo-Renaissance style designed by the renown architect Josef Schulz, author of the building of the Prague National Museum on Wenceslas Square and the Museum of Decorative Arts, and, among others, the co-author of the Rudolfinum building (famous concert hall and art gallery). Centrally located a few steps from the Vltava riverbank, the Žofín Palace and the National Theater, with full amenities within immediate reach, just a few min. walk from the Karlovo náměstí metro station, and within walking distance of Wenceslas Square.

The interior features a living room / bedroom with a fully fitted open plan kitchen and a **balcony**, a bathroom including a walk-in shower and a toilet, and an entrance hall.

**Solid wood parquet floors**, large format tiles, security entry door, central heating, washing machine, dishwasher, microwave oven. The aparment can be furnished at a higher rent. Service charges CZK 2500. Electricity is billed separately.