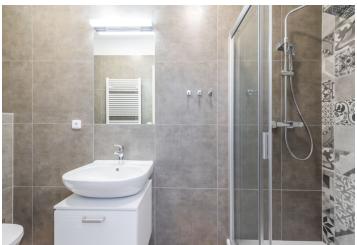

The interior features a living room / bedroom with a fully fitted open plan kitchen and a **balcony**, a bathroom including a walk-in shower and a toilet, and an entrance hall.

**Solid wood parquet floors**, large format tiles, security entry door, central heating, washing machine, dishwasher, microwave oven. The aparment can be furnished at a higher rent. Service charges CZK 2500. Electricity is billed separately.