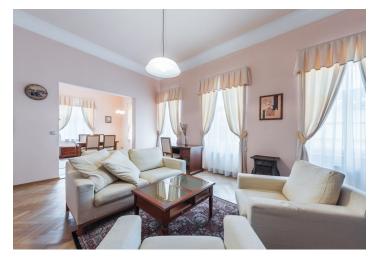

## Rented

Furnished apartment located just 300 m from the Prague Castle. Boasting an exclusive location and historic charm, this is a fully renovated and furnished 1-bedroom apartment with a private terrace. Situated on the first floor of a historic building with preserved original features in a picturesque street with arcades, on the edge of the Loreta Square with the famous Baroque Loreta Sanctuary and the Czernin Palace, in the immediate neighborhood of other numerous historic monuments incl. the Prague Castle, the Strahov Monastery, and just minutes from the Petřín Hill. Located a few min. walk from Pohořelec with a tram stop providing connections to metro and the city center.

The interior of the apartment features a comfortable living room with a dining area, a fully integrated kitchen and views of the Loreta Square, a bedroom with a private courtyard terrace, a bathroom including a massage bath, a walk-in shower, a bidet and a toilet, and an entrance hall.

High ceilings, solid wood parquet floors, tiles, washing machine, dishwasher, kitchenware, TV, video entry phone. No lift.