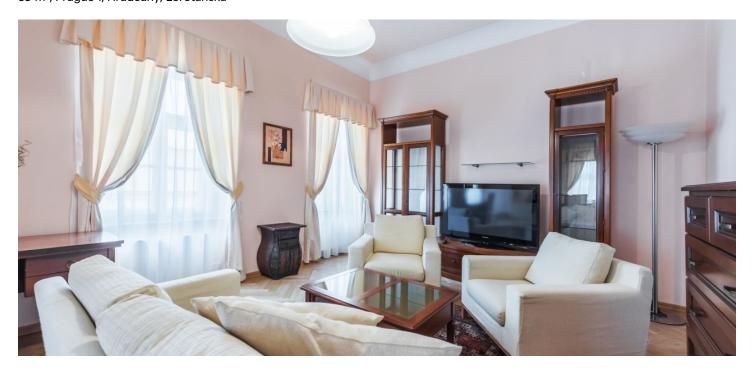

## Rented

Furnished apartment located just 300 m from the Prague Castle. Boasting an exclusive location and historic charm, this is a fully renovated and furnished 1-bedroom apartment with a private terrace. Situated on the first floor of a historic building with preserved original features in a picturesque street with arcades, on the edge of the Loreta Square with the famous Baroque Loreta Sanctuary and the Czernin Palace, in the immediate neighborhood of other numerous historic monuments incl. the Prague Castle, the Strahov Monastery, and just minutes from the Petřín Hill. Located a few min. walk from Pohořelec with a tram stop providing connections to metro and the city center.

The interior of the apartment features a comfortable living room with a dining area, a fully integrated kitchen and views of the Loreta Square, a bedroom with a private courtyard terrace, a bathroom including a massage bath, a walk-in shower, a bidet and a toilet, and an entrance hall.

High ceilings, solid wood parquet floors, tiles, washing machine, dishwasher, kitchenware, TV, video entry phone. No lift.