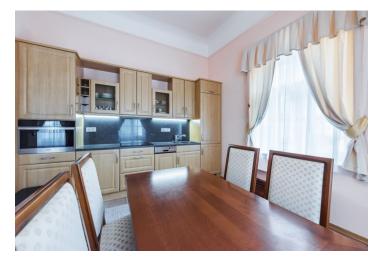

The interior of the apartment features a comfortable living room with a dining area, a fully integrated kitchen and views of the Loreta Square, a bedroom with a private courtyard terrace, a bathroom including a massage bath, a walk-in shower, a bidet and a toilet, and an entrance hall.

High ceilings, solid wood parquet floors, tiles, washing machine, dishwasher, kitchenware, TV, video entry phone. No lift.