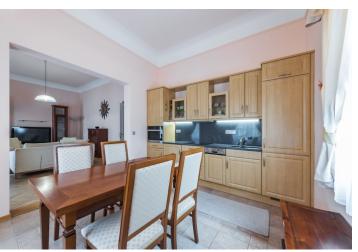

The interior of the apartment features a comfortable living room with a dining area, a fully integrated kitchen and views of the Loreta Square, a bedroom with a private courtyard terrace, a bathroom including a massage bath, a walk-in shower, a bidet and a toilet, and an entrance hall.

High ceilings, solid wood parquet floors, tiles, washing machine, dishwasher, kitchenware, TV, video entry phone. No lift.