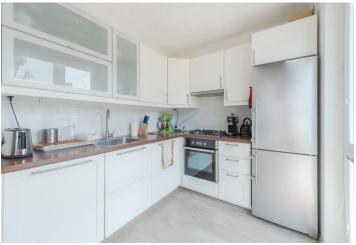

The layout consists of a spacious **air-conditioned living room**, a bedroom with a built-in wardrobe and a loggia, a smaller room with a **built-in wardrobe**, a kitchen equipped with a Gorenje oven, a dishwasher, and a Liebherr refrigerator, a hall with an additional **built-in wardrobe**, a bathroom with a shower, and a separate toilet.

Amenities include Sherlock security fire doors, **wooden floors**, tiled floors, and plastic windows. The apartment is located in a warm apartment house on the 2nd out of 9 floors with an elevator. The building has a new aluminum entrance, new risers, and its own heating meters. The apartment comes with a brick cellar in the basement.