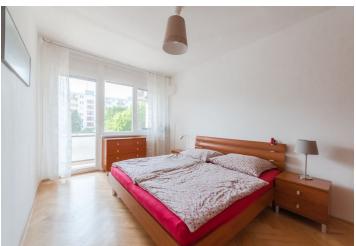

The layout consists of a spacious **air-conditioned living room**, a bedroom with a built-in wardrobe and a loggia, a smaller room with a **built-in wardrobe**, a kitchen equipped with a Gorenje oven, a dishwasher, and a Liebherr refrigerator, a hall with an additional **built-in wardrobe**, a bathroom with a shower, and a separate toilet.