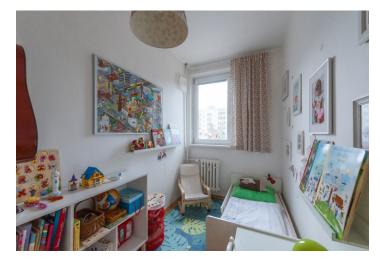

The layout consists of a spacious **air-conditioned living room**, a bedroom with a built-in wardrobe and a loggia, a smaller room with a **built-in wardrobe**, a kitchen equipped with a Gorenje oven, a dishwasher, and a Liebherr refrigerator, a hall with an additional **built-in wardrobe**, a bathroom with a shower, and a separate toilet.