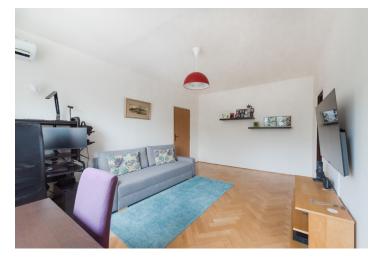

The layout consists of a spacious **air-conditioned living room**, a bedroom with a built-in wardrobe and a loggia, a smaller room with a **built-in wardrobe**, a kitchen equipped with a Gorenje oven, a dishwasher, and a Liebherr refrigerator, a hall with an additional **built-in wardrobe**, a bathroom with a shower, and a separate toilet.

Amenities include Sherlock security fire doors, **wooden floors**, tiled floors, and plastic windows. The apartment is located in a warm apartment house on the 2nd out of 9 floors with an elevator. The building has a new aluminum entrance, new risers, and its own heating meters. The apartment comes with a brick cellar in the basement.