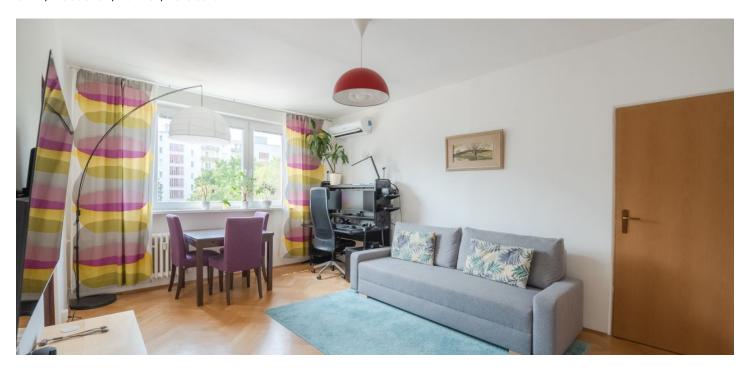

The layout consists of a spacious **air-conditioned living room**, a bedroom with a built-in wardrobe and a loggia, a smaller room with a **built-in wardrobe**, a kitchen equipped with a Gorenje oven, a dishwasher, and a Liebherr refrigerator, a hall with an additional **built-in wardrobe**, a bathroom with a shower, and a separate toilet.

Amenities include Sherlock security fire doors, **wooden floors**, tiled floors, and plastic windows. The apartment is located in a warm apartment house on the 2nd out of 9 floors with an elevator. The building has a new aluminum entrance, new risers, and its own heating meters. The apartment comes with a brick cellar in the basement.