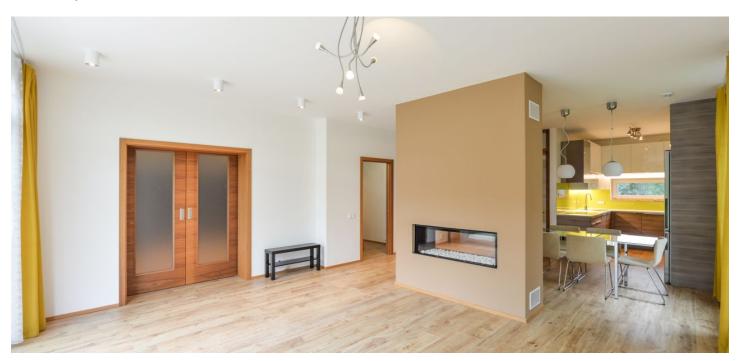

The ground floor features a living room with a double sided gas fireplace, a dining area, a fully fitted open plan kitchen and terrace / garden access. There is an adjacent office / TV room separated by a sliding door, a toilet, garage access, and an entrance hall with built-in wardrobes. The upper floor offers 4 bedrooms, an en-suite bathroom (walk-in shower), a family bathroom (walk-in shower, bathtub), a separate toilet, and a hall with built-in wardrobes and utility area.

Ceramic tiles with underfloor heating on the ground floor, wooden floors on the upper floor, built-in storage, gas boiler, washer / dryer, dishwasher, induction cooktop, microwave oven. Garage and parking in front of the garage is available. Utilities incl. garden maintenance: approx. CZK 7500 per month.