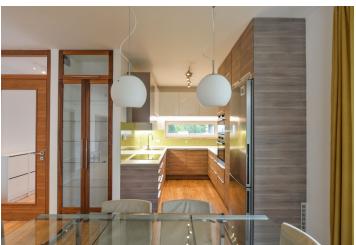

The ground floor features a living room with a double sided gas fireplace, a dining area, a fully fitted open plan kitchen and terrace / garden access. There is an adjacent office / TV room separated by a sliding door, a toilet, garage access, and an entrance hall with built-in wardrobes. The upper floor offers 4 bedrooms, an en-suite bathroom (walk-in shower), a family bathroom (walk-in shower, bathtub), a separate toilet, and a hall with built-in wardrobes and utility area.

Ceramic tiles with underfloor heating on the ground floor, wooden floors on the upper floor, built-in storage, gas boiler, washer / dryer, dishwasher, induction cooktop, microwave oven. Garage and parking in front of the garage is available. Utilities incl. garden maintenance: approx. CZK 7500 per month.