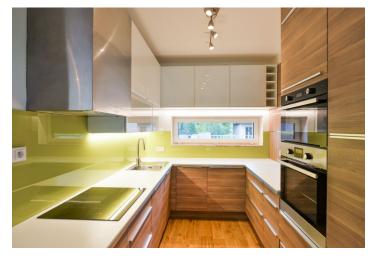

The ground floor features a living room with a double sided gas fireplace, a dining area, a fully fitted open plan kitchen and terrace / garden access. There is an adjacent office / TV room separated by a sliding door, a toilet, garage access, and an entrance hall with built-in wardrobes. The upper floor offers 4 bedrooms, an en-suite bathroom (walk-in shower), a family bathroom (walk-in shower, bathtub), a separate toilet, and a hall with built-in wardrobes and utility area.

Ceramic tiles with underfloor heating on the ground floor, wooden floors on the upper floor, built-in storage, gas boiler, washer / dryer, dishwasher, induction cooktop, microwave oven. Garage and parking in front of the garage is available. Utilities incl. garden maintenance: approx. CZK 7500 per month.