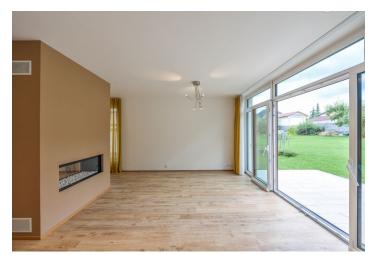

The ground floor features a living room with a double sided gas fireplace, a dining area, a fully fitted open plan kitchen and terrace / garden access. There is an adjacent office / TV room separated by a sliding door, a toilet, garage access, and an entrance hall with built-in wardrobes. The upper floor offers 4 bedrooms, an en-suite bathroom (walk-in shower), a family bathroom (walk-in shower, bathtub), a separate toilet, and a hall with built-in wardrobes and utility area.

Ceramic tiles with underfloor heating on the ground floor, wooden floors on the upper floor, built-in storage, gas boiler, washer / dryer, dishwasher, induction cooktop, microwave oven. Garage and parking in front of the garage is available. Utilities incl. garden maintenance: approx. CZK 7500 per month.