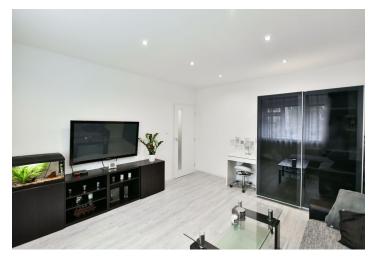

The east-facing interior consists of a living room, a fully fitted and equipped kitchen with a pantry, a bedroom, a windowed bathroom (walk-in shower, sink, partially separated toilet), and an entrance hall with an **office area** and built-in wardrobes.

Vinyl flooring, plastic windows with interior blinds and outdoor lattices, security entry door, matt glass sliding door to the bathroom, central heating, washing machine, dryer, TV, **cellar** (also accessible by lift). Service charges, water and heating bills: CZK 3000/month. Electricity is billed separately.