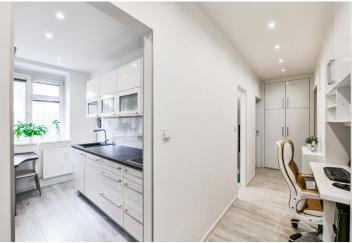

The east-facing interior consists of a living room, a fully fitted and equipped kitchen with a pantry, a bedroom, a windowed bathroom (walk-in shower, sink, partially separated toilet), and an entrance hall with an **office area** and built-in wardrobes.

Vinyl flooring, plastic windows with interior blinds and outdoor lattices, security entry door, matt glass sliding door to the bathroom, central heating, washing machine, dryer, TV, **cellar** (also accessible by lift). Service charges, water and heating bills: CZK 3000/month. Electricity is billed separately.