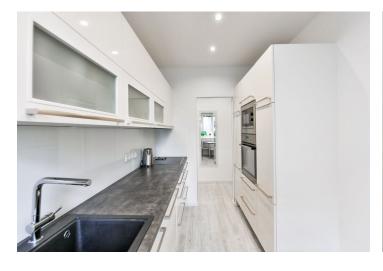

The east-facing interior consists of a living room, a fully fitted and equipped kitchen with a pantry, a bedroom, a windowed bathroom (walk-in shower, sink, partially separated toilet), and an entrance hall with an **office area** and built-in wardrobes.