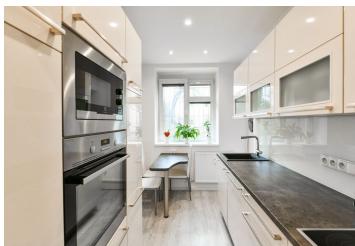

The east-facing interior consists of a living room, a fully fitted and equipped kitchen with a pantry, a bedroom, a windowed bathroom (walk-in shower, sink, partially separated toilet), and an entrance hall with an **office area** and built-in wardrobes.