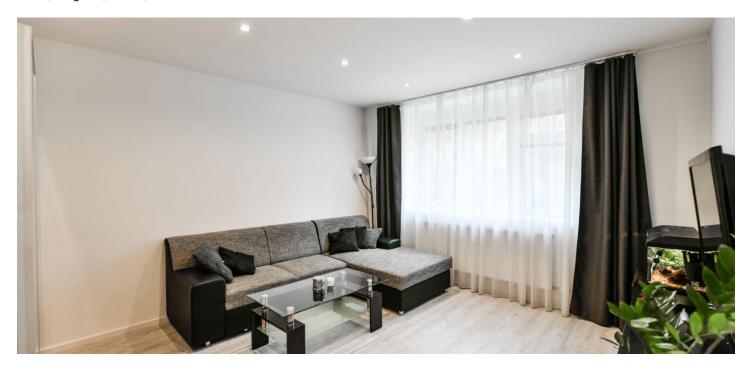

The east-facing interior consists of a living room, a fully fitted and equipped kitchen with a pantry, a bedroom, a windowed bathroom (walk-in shower, sink, partially separated toilet), and an entrance hall with an **office area** and built-in wardrobes.

Vinyl flooring, plastic windows with interior blinds and outdoor lattices, security entry door, matt glass sliding door to the bathroom, central heating, washing machine, dryer, TV, **cellar** (also accessible by lift). Service charges, water and heating bills: CZK 3000/month. Electricity is billed separately.