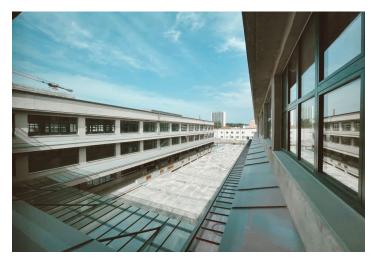

# € 15.99 / m<sup>2</sup> | CZK 400 / m<sup>2</sup>

This former factory hall for a world-famous company offers fully refurbished retail space for lease in the historical industrial center of Prague 9 - Vysočany. The total floor area is up to 27,000 sq. m. and can be used as offices, cultural, educational, and sports institutions, galleries, shops, cafes, and restaurants. The style of the early twentieth century industrial interiors goes back to 1907, when the First Prague Automobile Factory was founded.

### Location:

Excellent transport accessibility by car and public transport. The Poštovská tram stop is directly in front of the building. The Kolbenova metro station (line B) is a 250 m walk away and the shopping and administrative center in Vysočany 10 minutes. The Prague-Libeň Railway station is also nearby. Easy connection to the Prague Ring Road. Rokytka Park is close to the building.