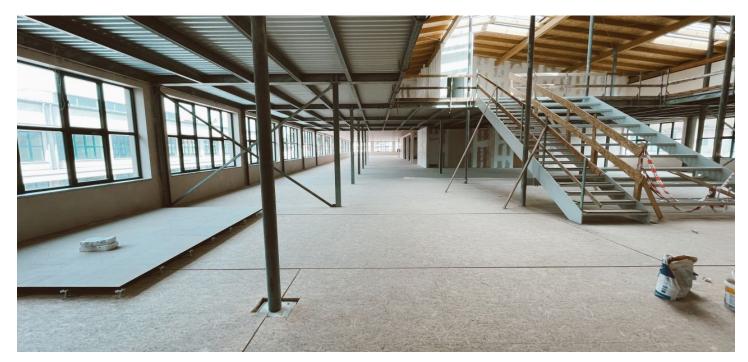

# € 15.99 / m<sup>2</sup> | CZK 400 / m<sup>2</sup>

This former factory hall for a world-famous company offers fully refurbished retail space for lease in the historical industrial center of Prague 9 - Vysočany. The total floor area is up to 27,000 sq. m. and can be used as offices, cultural, educational, and sports institutions, galleries, shops, cafes, and restaurants. The style of the early twentieth century industrial interiors goes back to 1907, when the First Prague Automobile Factory was founded.

#### **Features and Services:**

Reception 24-hour security with direct card access Central ventilation—heating, and central air-conditioning Raised floors Storage space Café with an outdoor terrace adjacent to the lobby Outdoor parking—reserved spaces or access to a common parking area