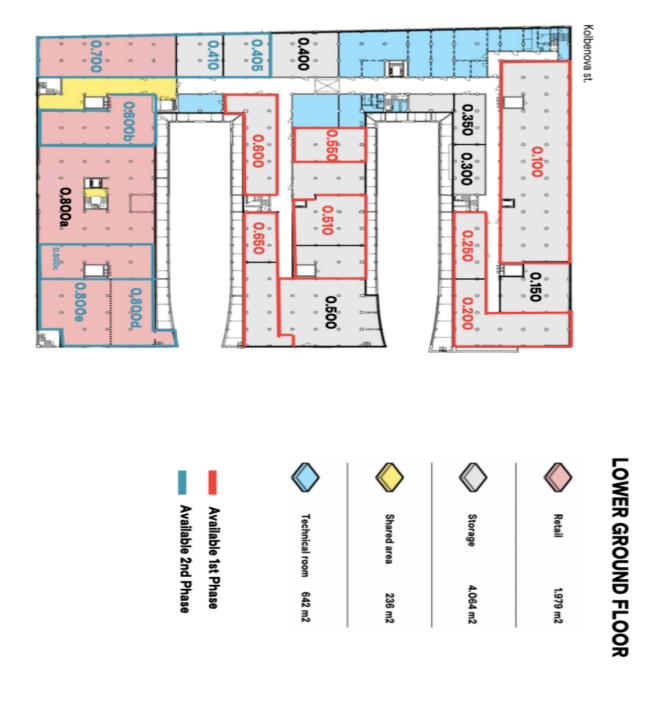

## **Retail space**

Prague 9, Vysočany, Kolbenova

| 0.800e | 0.800d | 0.800c | 0.800ь | 0.800a | 0.700  | 0.650  | 0.600  | 0.550  | 0.510  | 0.500 | 0.410  | 0.405  | 0.400  | 0.350  | 0.300  | 0.250  | 0.200  | 0.150  | 0.100  |
|--------|--------|--------|--------|--------|--------|--------|--------|--------|--------|-------|--------|--------|--------|--------|--------|--------|--------|--------|--------|
| 275 m2 | 200 m2 | 225 m2 | 300 m2 | 725m2  | 355 m2 | 265 m2 | 240 m2 | 150 m2 | 350 m2 | 350m2 | 123 m2 | 124 m2 | 193 m2 | 103 m2 | 103 m2 | 136 m2 | 315 m2 | 195 m2 | 850 m2 |