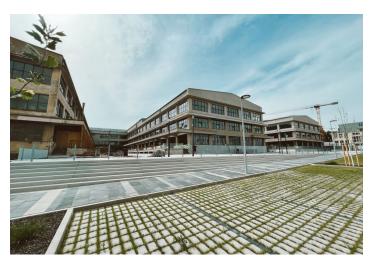

# € 15.99 / m<sup>2</sup> | CZK 400 / m<sup>2</sup>

This former factory hall for a world-famous company offers fully refurbished retail space for lease in the historical industrial center of Prague 9 - Vysočany. The total floor area is up to 27,000 sq. m. and can be used as offices, cultural, educational, and sports institutions, galleries, shops, cafes, and restaurants. The style of the early twentieth century industrial interiors goes back to 1907, when the First Prague Automobile Factory was founded.

### Location:

Excellent transport accessibility by car and public transport. The Poštovská tram stop is directly in front of the building. The Kolbenova metro station (line B) is a 250 m walk away and the shopping and administrative center in Vysočany 10 minutes. The Prague-Libeň Railway station is also nearby. Easy connection to the Prague Ring Road. Rokytka Park is close to the building.