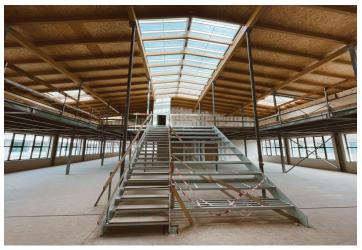

# € 15.99 / m<sup>2</sup> | CZK 400 / m<sup>2</sup>

This former factory hall for a world-famous company offers fully refurbished retail space for lease in the historical industrial center of Prague 9 - Vysočany. The total floor area is up to 27,000 sq. m. and can be used as offices, cultural, educational, and sports institutions, galleries, shops, cafes, and restaurants. The style of the early twentieth century industrial interiors goes back to 1907, when the First Prague Automobile Factory was founded.

#### **Features and Services:**

Reception 24-hour security with direct card access Central ventilation—heating, and central air-conditioning Raised floors Storage space Café with an outdoor terrace adjacent to the lobby Outdoor parking—reserved spaces or access to a common parking area