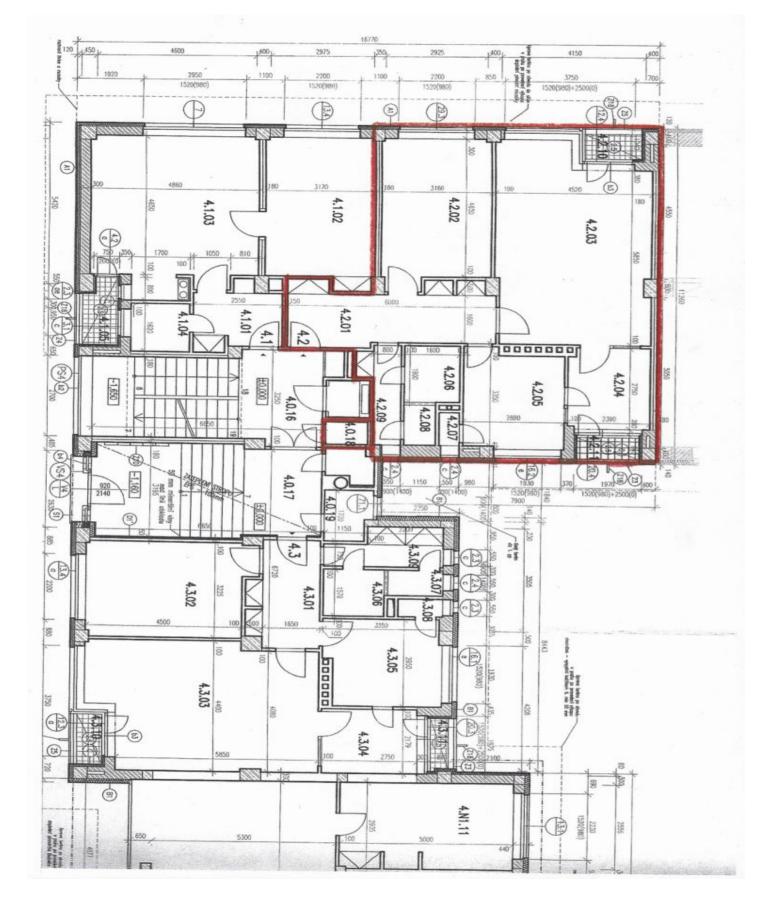

The original layout of the unit on the elevated ground floor was 2-bedroom; currently, it is adjusted to 1-bedroom (it can easily be changed back to 2-bedroom). The apartment consists of a living room with a west-facing loggia towards the one-way side street, an airy kitchen with an adjoining dining room with access to the **2nd loggia overlooking the green courtyard**, a bedroom, a pantry, a bathroom (bath, sink, toilet), and a large hall.

Interior 77.4  $m^2,$  outdoor chamber 1  $m^2,$  balcony 1.4  $m^2$  and 1.3  $m^2,$  cellar 3  $m^2$ 

Thanks to cooperative ownership, the purchase is not subject to the obligation to pay the real estate acquisition tax.