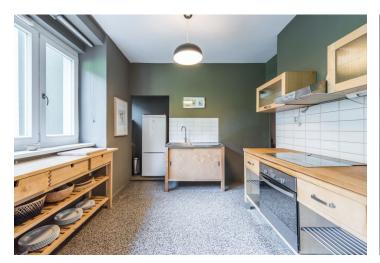

The original layout of the unit on the elevated ground floor was 2-bedroom; currently, it is adjusted to 1-bedroom (it can easily be changed back to 2-bedroom). The apartment consists of a living room with a west-facing loggia towards the one-way side street, an airy kitchen with an adjoining dining room with access to the **2nd loggia overlooking the green courtyard**, a bedroom, a pantry, a bathroom (bath, sink, toilet), and a large hall.

Facilities include **wooden windows** with interior blinds, bars on the balconies, **parquet floors, terrazzo** (in the kitchen), and tiles (in the bathroom). The apartment comes with a **closet** on the same floor and a **cellar** in the basement. Heating is central. The apartment is in cooperative ownership, immediate transfer to private ownership is possible.