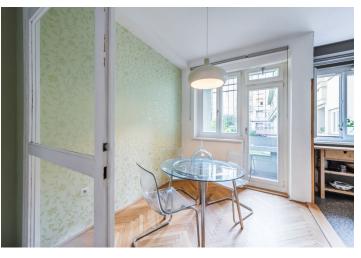

The original layout of the unit on the elevated ground floor was 2-bedroom; currently, it is adjusted to 1-bedroom (it can easily be changed back to 2-bedroom). The apartment consists of a living room with a west-facing loggia towards the one-way side street, an airy kitchen with an adjoining dining room with access to the **2nd loggia overlooking the green courtyard**, a bedroom, a pantry, a bathroom (bath, sink, toilet), and a large hall.

Facilities include **wooden windows** with interior blinds, bars on the balconies, **parquet floors, terrazzo** (in the kitchen), and tiles (in the bathroom). The apartment comes with a **closet** on the same floor and a **cellar** in the basement. Heating is central. The apartment is in cooperative ownership, immediate transfer to private ownership is possible.