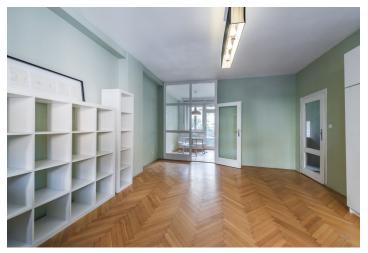

The original layout of the unit on the elevated ground floor was 2-bedroom; currently, it is adjusted to 1-bedroom (it can easily be changed back to 2-bedroom). The apartment consists of a living room with a west-facing loggia towards the one-way side street, an airy kitchen with an adjoining dining room with access to the **2nd loggia overlooking the green courtyard**, a bedroom, a pantry, a bathroom (bath, sink, toilet), and a large hall.

Facilities include **wooden windows** with interior blinds, bars on the balconies, **parquet floors, terrazzo** (in the kitchen), and tiles (in the bathroom). The apartment comes with a **closet** on the same floor and a **cellar** in the basement. Heating is central. The apartment is in cooperative ownership, immediate transfer to private ownership is possible.