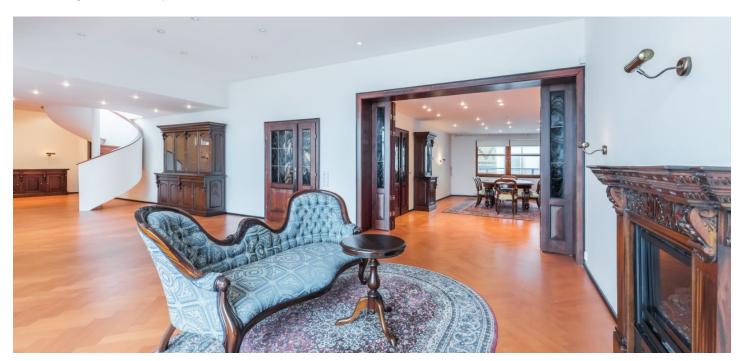

\* Area of the unit according to the Civil Code. The area consists of the sum total area of the entire unit bounded by perimeter walls.

This very spacious duplex apartment with a terrace, suitable for renovation, 2 garage parking spaces, and air-conditioning is part of a modern multifunctional terraced house with a reception built on the site of a former factory from 1906. The location on the border of Žižkov and Vinohrady provides a wide range of services and excellent connections to the city center.

The entrance to the apartment from the gallery is located on the 1st floor. This level features an **80-meter living room with a southeast-facing terrace**, a kitchen with a dining area, 1 bedroom with access to the terrace, a study, a generous bathroom with an **infrared sauna and solarium**, a guest toilet, a walk-in closet, a utility room with a connection for a washing machine, and an entry hall. A bedroom is on the upper, **air-conditioned floor**.

Parquet floors and tempered tiles, windows are wood-aluminium with exterior blinds, interior shading, and granite window sills. Facilities include a hydromassage bathtub by the Italian brand Teuco, Persian carpets, a custom-made kitchen with built-in appliances and a granite countertop, the furniture shown on the photographs, and a security system. Central heating. The purchase price includes 2 large parking spaces with garage doors in an underground car park. There is also a reception on the ground floor.