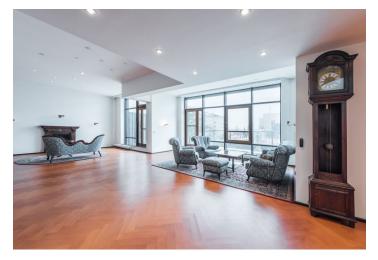

The entrance to the apartment from the gallery is located on the 1st floor. This level features an **80-meter living room with a southeast-facing terrace**, a kitchen with a dining area, 1 bedroom with access to the terrace, a study, a generous bathroom with an **infrared sauna and solarium**, a guest toilet, a walk-in closet, a utility room with a connection for a washing machine, and an entry hall. A bedroom is on the upper, **air-conditioned floor**.

Parquet floors and tempered tiles, windows are wood-aluminium with exterior blinds, interior shading, and granite window sills. Facilities include a hydromassage bathtub by the Italian brand Teuco, Persian carpets, a custom-made kitchen with built-in appliances and a granite countertop, the furniture shown on the photographs, and a security system. Central heating. The purchase price includes 2 large parking spaces with garage doors in an underground car park. There is also a reception on the ground floor.