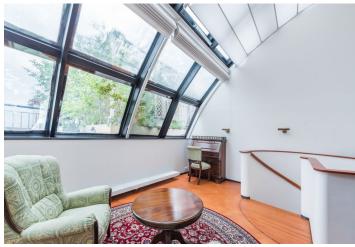

The entrance to the apartment from the gallery is located on the 1st floor. This level features an **80-meter living room with a southeast-facing terrace**, a kitchen with a dining area, 1 bedroom with access to the terrace, a study, a generous bathroom with an **infrared sauna and solarium**, a guest toilet, a walk-in closet, a utility room with a connection for a washing machine, and an entry hall. A bedroom is on the upper, **air-conditioned floor**.

Parquet floors and tempered tiles, windows are wood-aluminium with exterior blinds, interior shading, and granite window sills. Facilities include a hydromassage bathtub by the Italian brand Teuco, Persian carpets, a custom-made kitchen with built-in appliances and a granite countertop, the furniture shown on the photographs, and a security system. Central heating. The purchase price includes 2 large parking spaces with garage doors in an underground car park. There is also a reception on the ground floor.