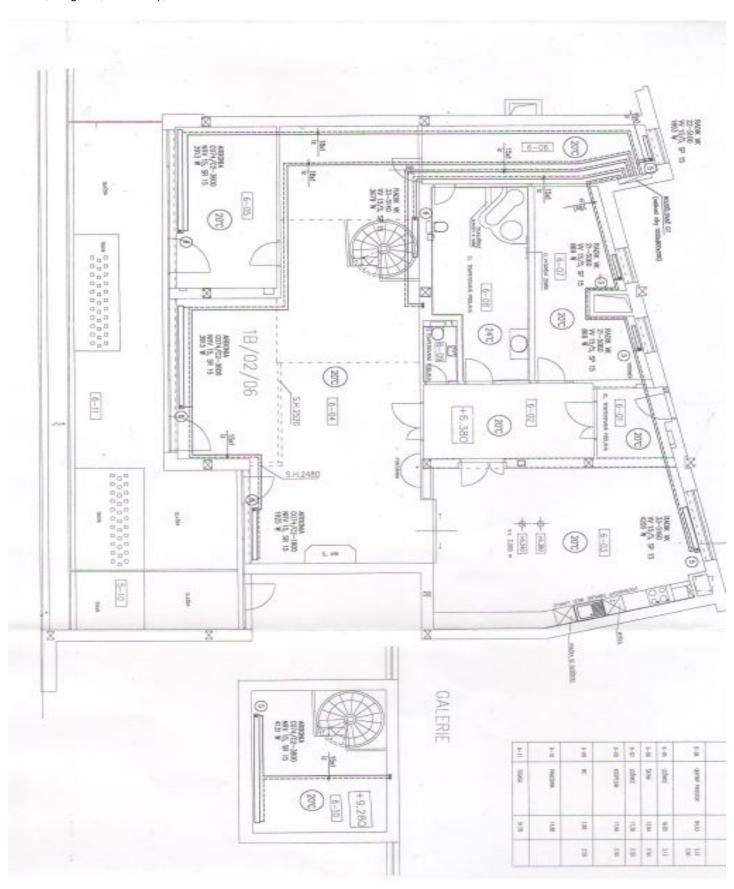

The entrance to the apartment from the gallery is located on the 1st floor. This level features an **80-meter living room with a southeast-facing terrace**, a kitchen with a dining area, 1 bedroom with access to the terrace, a study, a generous bathroom with an **infrared sauna and solarium**, a guest toilet, a walk-in closet, a utility room with a connection for a washing machine, and an entry hall. A bedroom is on the upper, **air-conditioned floor**.

Interior 229.10 m², terrace 51.05 m².