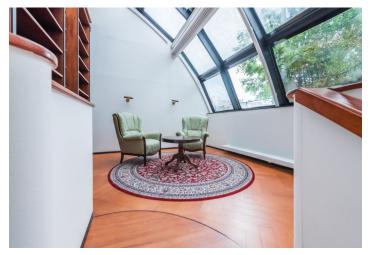

The entrance to the apartment from the gallery is located on the 1st floor. This level features an **80-meter living room with a southeast-facing terrace**, a kitchen with a dining area, 1 bedroom with access to the terrace, a study, a generous bathroom with an **infrared sauna and solarium**, a guest toilet, a walk-in closet, a utility room with a connection for a washing machine, and an entry hall. A bedroom is on the upper, **air-conditioned floor**.