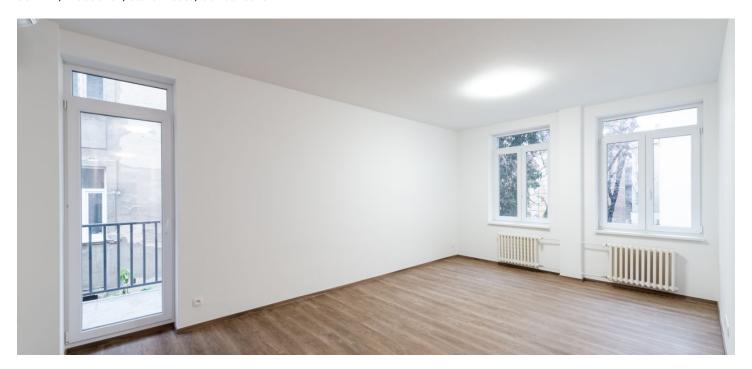

The layout of the apartment consists of a living room connected with a kitchen, a bedroom, and a bathroom with a shower and a toilet. The balcony is entered from the living room. The standard included in the price consists of **first class** vinyl floors, tiles, sanitary ware by **Villeroy & Boch**, **SAPELI designer interior doors**, **ADLO** security and fireproof entrance doors, and soundproof windows with triple-glazed panes facing the street. The apartment is fully **air-conditioned** and all walls meet fire and acoustic STN standards. The whole complex is equipped with weak-current distribution for Internet, TV, Intercom connections and the whole building is connected to an **alarm**. With a new brick construction, it has six above-ground floors and two underground floors, and a **common yard** with five **parking spaces**.

Interior 58.40 m<sup>2</sup>, balcony 5.15 m<sup>2</sup>