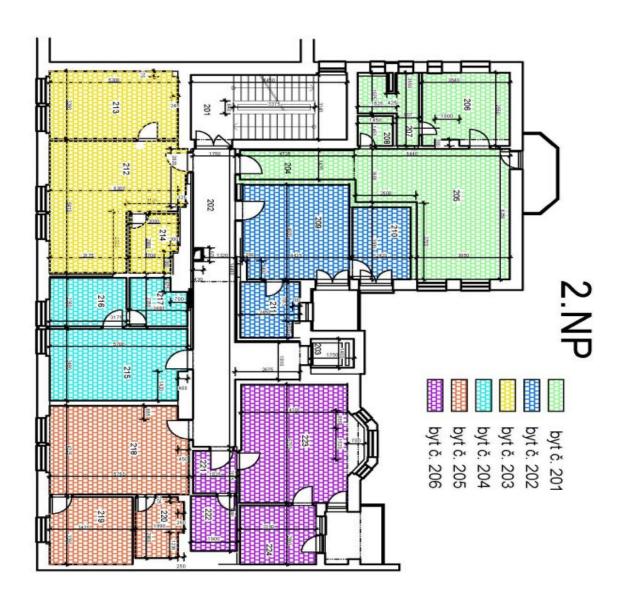

The layout of the apartment consists of a living room connected with a kitchen, a bedroom, and a bathroom with a shower and a toilet. The balcony is entered from the living room. The standard included in the price consists of **first class** vinyl floors, tiles, sanitary ware by **Villeroy & Boch**, **SAPELI designer interior doors**, **ADLO** security and fireproof entrance doors, and soundproof windows with triple-glazed panes facing the street. The apartment is fully **air-conditioned** and all walls meet fire and acoustic STN standards. The whole complex is equipped with weak-current distribution for Internet, TV, Intercom connections and the whole building is connected to an **alarm**. With a new brick construction, it has six above-ground floors and two underground floors, and a **common yard** with five **parking spaces**.

Interior 58.40 m<sup>2</sup>, balcony 5.15 m<sup>2</sup>