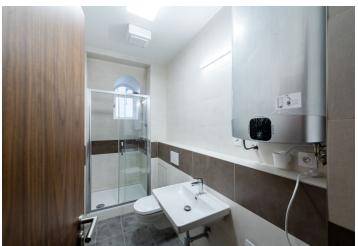

The layout of the apartment consists of a living room connected with a kitchen, a bedroom, and a bathroom with a shower and a toilet. The balcony is entered from the living room. The standard included in the price consists of **first class** vinyl floors, tiles, sanitary ware by **Villeroy & Boch**, **SAPELI designer interior doors**, **ADLO** security and fireproof entrance doors, and soundproof windows with triple-glazed panes facing the street. The apartment is fully **air-conditioned** and all walls meet fire and acoustic STN standards. The whole complex is equipped with weak-current distribution for Internet, TV, Intercom connections and the whole building is connected to an **alarm**. With a new brick construction, it has six above-ground floors and two underground floors, and a **common yard** with five **parking spaces**.