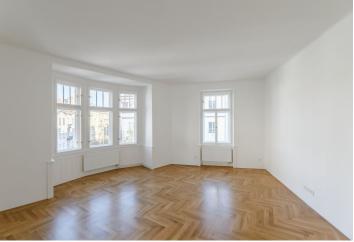

The apartment has a **large corner living room**, 3 more rooms, a generously sized entrance hall, a bathroom (with a toilet), a separate toilet, a closet, and a utility room. In 2 rooms there is a preparation for a kitchen, so the location of the kitchen can be chosen according to buyer's wishes.

Features include brand **new oak parquet floors**, large-format tiles, **wooden casement windows**, and a Junkers gas boiler (with state-of-the-art control via iOS or Android). The apartment has **a spacious cellar** with a vaulted brick ceiling and penetration treatment against moisture. All networks (electricity, gas, water, waste) are completely new.