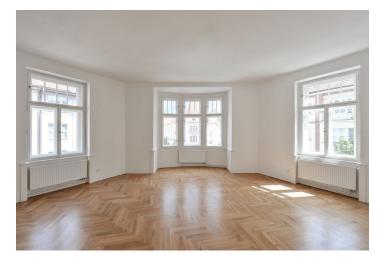

The apartment has a **large corner living room**, 3 more rooms, a generously sized entrance hall, a bathroom (with a toilet), a separate toilet, a closet, and a utility room. In 2 rooms there is a preparation for a kitchen, so the location of the kitchen can be chosen according to buyer's wishes.

Features include brand **new oak parquet floors**, large-format tiles, **wooden casement windows**, and a Junkers gas boiler (with state-of-the-art control via iOS or Android). The apartment has **a spacious cellar** with a vaulted brick ceiling and penetration treatment against moisture. All networks (electricity, gas, water, waste) are completely new.