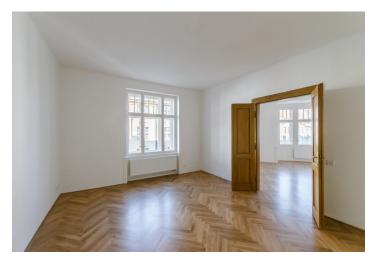

The apartment has a **large corner living room**, 3 more rooms, a generously sized entrance hall, a bathroom (with a toilet), a separate toilet, a closet, and a utility room. In 2 rooms there is a preparation for a kitchen, so the location of the kitchen can be chosen according to buyer's wishes.

Features include brand **new oak parquet floors**, large-format tiles, **wooden casement windows**, and a Junkers gas boiler (with state-of-the-art control via iOS or Android). The apartment has **a spacious cellar** with a vaulted brick ceiling and penetration treatment against moisture. All networks (electricity, gas, water, waste) are completely new.