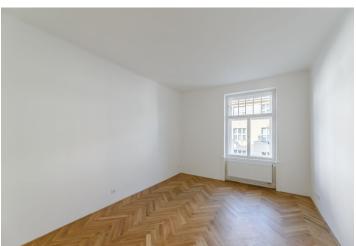

The apartment has a **large corner living room**, 3 more rooms, a generously sized entrance hall, a bathroom (with a toilet), a separate toilet, a closet, and a utility room. In 2 rooms there is a preparation for a kitchen, so the location of the kitchen can be chosen according to buyer's wishes.

Features include brand **new oak parquet floors**, large-format tiles, **wooden casement windows**, and a Junkers gas boiler (with state-of-the-art control via iOS or Android). The apartment has **a spacious cellar** with a vaulted brick ceiling and penetration treatment against moisture. All networks (electricity, gas, water, waste) are completely new.