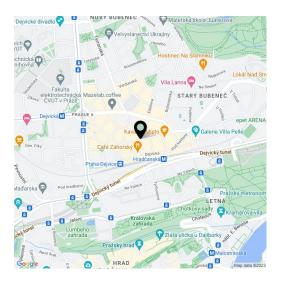

The building stands on the corner of two **one-way streets lined with trees**. There are a large number of renowned restaurants and cafes, shops, and all other amenities in the immediate vicinity. The Hradčanská metro station and tram stop is a two-minute walk away, and the area has quick access to the city center and the airport. You can walk to the Prague Castle or to Stromovka Park.