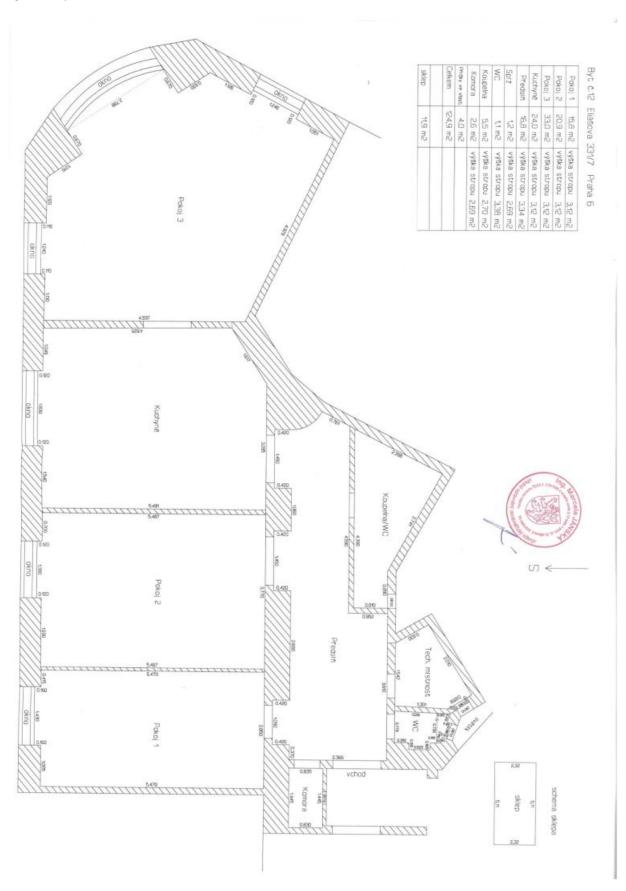

The apartment has a **large corner living room**, 3 more rooms, a generously sized entrance hall, a bathroom (with a toilet), a separate toilet, a closet, and a utility room. In 2 rooms there is a preparation for a kitchen, so the location of the kitchen can be chosen according to buyer's wishes.

Interior 124.9 m², cellar 11.9 m².

In addition to regular property viewings, we also offer **real time video viewings** via WhatsApp, FaceTime, Messenger, Skype, and other apps.

Brno