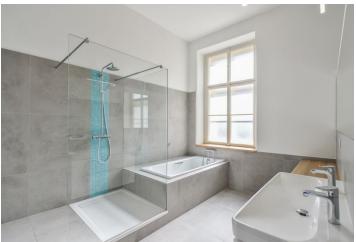

The airy interior features a huge entrance hall, a living room with a **Dutch** stove and a fully fitted kitchen, a master bedroom with a walk-in closet, an en-suite bathroom (walk-in shower, toilet), a storage room and a balcony facing the back yard, and two further bedrooms each with a walk-in closet. There are two more walk-in closets, a family bathroom (bathtub, walk-in shower, toilet), and utility area.