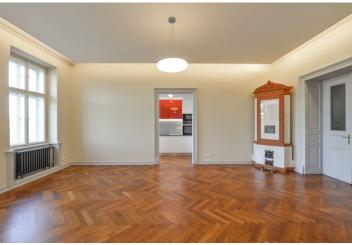

\* Area of the unit according to the Civil Code. The area consists of the sum total area of the entire unit bounded by perimeter walls.

Boasting a wonderful location on the Vltava riverbank, this is a completely newly refurbished 3-bedroom 2-bathroom apartment with preserved original details and beautiful views of the river, the National Theater, the Mánes Exhibition Hall and the Dancing House. Situated on the second floor of a traditional residential building with no lift, centrally located within walking distance of Malá Strana, the Kampa Island and the Old Town. Area with quick access to the Prague Castle, Andel commercial center and metro station, and the French School.

The airy interior features a huge entrance hall, a living room with a **Dutch** stove and a fully fitted kitchen, a master bedroom with a walk-in closet, an en-suite bathroom (walk-in shower, toilet), a storage room and a balcony facing the back yard, and two further bedrooms each with a walk-in closet. There are two more walk-in closets, a family bathroom (bathtub, walk-in shower, toilet), and utility area.

New equipment, high ceilings, large windows, solid wood parquet floors, tiles, security entry door, gas heating, washing machine, dishwasher, induction cooktop, microwave oven, video entry phone. Service charges and water bills: CZK 2000/month for four persons. Gas and electricity bills will be transferred to the tenant.