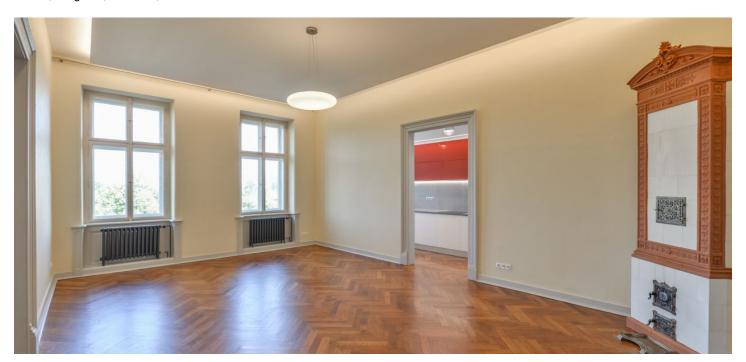

The airy interior features a huge entrance hall, a living room with a **Dutch** stove and a fully fitted kitchen, a master bedroom with a walk-in closet, an en-suite bathroom (walk-in shower, toilet), a storage room and a balcony facing the back yard, and two further bedrooms each with a walk-in closet. There are two more walk-in closets, a family bathroom (bathtub, walk-in shower, toilet), and utility area.

New equipment, high ceilings, large windows, solid wood parquet floors, tiles, security entry door, gas heating, washing machine, dishwasher, induction cooktop, microwave oven, video entry phone. Service charges and water bills: CZK 2000/month for four persons. Gas and electricity bills will be transferred to the tenant.