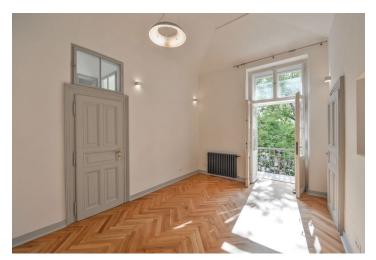

The airy interior features a huge entrance hall, a living room with a **Dutch** stove and a fully fitted kitchen, a master bedroom with a walk-in closet, an en-suite bathroom (walk-in shower, toilet), a storage room and a balcony facing the back yard, and two further bedrooms each with a walk-in closet. There are two more walk-in closets, a family bathroom (bathtub, walk-in shower, toilet), and utility area.