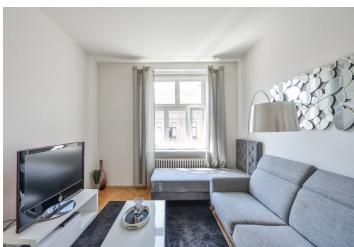

## Rented

This furnished renovated 2-bedroom apartment is situated on the third floor of a well kept renovated residential building with a lift in a quiet street just minutes from the VItava riverbank. Location with very quick access to the city center, a short walk from Nový Smíchov commercial and entertainment center and Andel metro station, line B, with multiple tram and bus connections.

The apartment includes a living room, a walk-through master bedroom with built-in wardrobes, a second bedroom, a fully fitted kitchen with a pantry, an adjacent bathroom with a walk-in shower, a separate toilet, and an entrance hall with a built-in wardrobe.

Preserved original details, high ceilings, large windows, solid wood parquet floors, tiles, gas boiler, washing machine, dishwasher, microwave oven, TV, shared balcony on the mezzanine floor of the building. Deposit for common building charges CZK 1200/month. Gas and electricity will be transfered to the tenant.