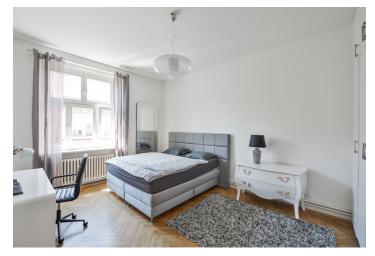

The apartment includes a living room, a walk-through master bedroom with built-in wardrobes, a second bedroom, a fully fitted kitchen with a pantry, an adjacent bathroom with a walk-in shower, a separate toilet, and an entrance hall with a built-in wardrobe.

Preserved original details, high ceilings, large windows, solid wood parquet floors, tiles, gas boiler, washing machine, dishwasher, microwave oven, TV, shared balcony on the mezzanine floor of the building. Deposit for common building charges CZK 1200/month. Gas and electricity will be transfered to the tenant.