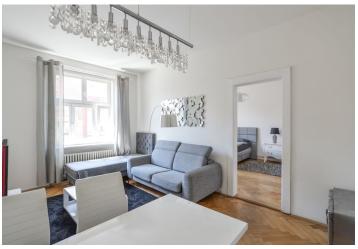

## Rented

This furnished renovated 2-bedroom apartment is situated on the third floor of a well kept renovated residential building with a lift in a quiet street just minutes from the VItava riverbank. Location with very quick access to the city center, a short walk from Nový Smíchov commercial and entertainment center and Andel metro station, line B, with multiple tram and bus connections.

The apartment includes a living room, a walk-through master bedroom with built-in wardrobes, a second bedroom, a fully fitted kitchen with a pantry, an adjacent bathroom with a walk-in shower, a separate toilet, and an entrance hall with a built-in wardrobe.

Preserved original details, high ceilings, large windows, solid wood parquet floors, tiles, gas boiler, washing machine, dishwasher, microwave oven, TV, shared balcony on the mezzanine floor of the building. Deposit for common building charges CZK 1200/month. Gas and electricity will be transfered to the tenant.