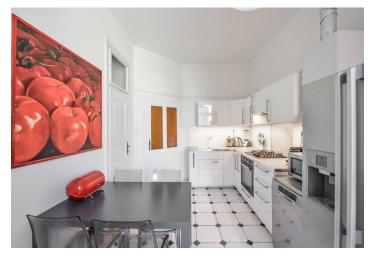

The apartment includes a living room, a walk-through master bedroom with built-in wardrobes, a second bedroom, a fully fitted kitchen with a pantry, an adjacent bathroom with a walk-in shower, a separate toilet, and an entrance hall with a built-in wardrobe.

Preserved original details, high ceilings, large windows, solid wood parquet floors, tiles, gas boiler, washing machine, dishwasher, microwave oven, TV, shared balcony on the mezzanine floor of the building. Deposit for common building charges CZK 1200/month. Gas and electricity will be transfered to the tenant.