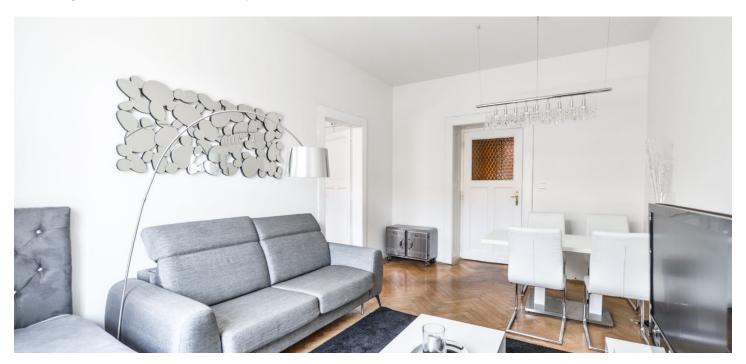

## Rented

This furnished renovated 2-bedroom apartment is situated on the third floor of a well kept renovated residential building with a lift in a quiet street just minutes from the VItava riverbank. Location with very quick access to the city center, a short walk from Nový Smíchov commercial and entertainment center and Andel metro station, line B, with multiple tram and bus connections.

The apartment includes a living room, a walk-through master bedroom with built-in wardrobes, a second bedroom, a fully fitted kitchen with a pantry, an adjacent bathroom with a walk-in shower, a separate toilet, and an entrance hall with a built-in wardrobe.

Preserved original details, high ceilings, large windows, solid wood parquet floors, tiles, gas boiler, washing machine, dishwasher, microwave oven, TV, shared balcony on the mezzanine floor of the building. Deposit for common building charges CZK 1200/month. Gas and electricity will be transfered to the tenant.