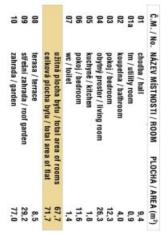

## Apartment Two-bedroom (3+kk)

69 m², Prague 4, Modřany, Štolcova

| Total area       | 75 m²   |
|------------------|---------|
| Floor area*      | 69 m²   |
| Loggia           | 6 m²    |
| Garden           | 107 m²  |
| Parking          | 350 000 |
| Garage           | Yes     |
| Cellar           | Yes     |
| PENB             | С       |
| Reference number | 32961   |

Interior 69.2 m², balcony 6.46 m², front garden 107.21 m², cellar 3.01 m².