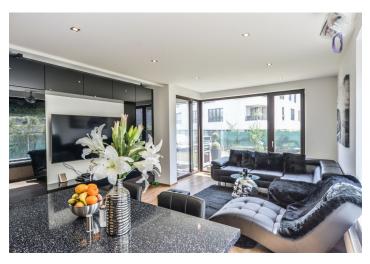

The layout consists of a living room with a kitchen and access to the loggia (at the garden level), a bedroom, a study (currently used as a dressing room), a hallway, a bathroom (shower, sink, toilet), and a guest toilet.

Facilities include **wooden windows** with safety mirror films, and on the south side with exterior blinds, laminate floors, Gorenje kitchen appliances ( **induction hob**), a Franke sink, a projection screen, and a preparation for a projector (in the living room), built-in wardrobes, and security equipment (with the possibility of connecting it to a central station). The entrance to the building and garage is electronic. The unit comes with a garage parking space and cellar; the purchase price includes all the interior equipment shown on the photographs.