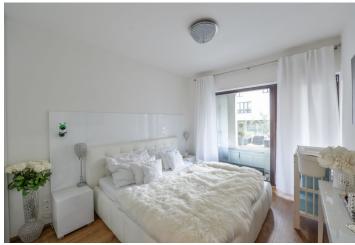

\* Area of the unit according to the Civil Code. The area consists of the sum total area of the entire unit bounded by perimeter walls.

This fully equipped garden apartment with a garage parking space is part of a modern building in the Modřanský háj residential complex, which is situated in a quiet location just a few steps from a natural park.

The layout consists of a living room with a kitchen and access to the loggia (at the garden level), a bedroom, a study (currently used as a dressing room), a hallway, a bathroom (shower, sink, toilet), and a guest toilet.

Facilities include **wooden windows** with safety mirror films, and on the south side with exterior blinds, laminate floors, Gorenje kitchen appliances ( **induction hob**), a Franke sink, a projection screen, and a preparation for a projector (in the living room), built-in wardrobes, and security equipment (with the possibility of connecting it to a central station). The entrance to the building and garage is electronic. The unit comes with a garage parking space and cellar; the purchase price includes all the interior equipment shown on the photographs.