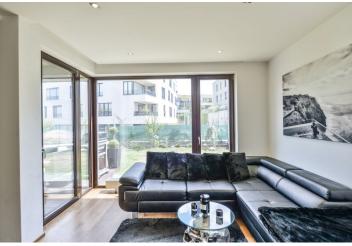

The layout consists of a living room with a kitchen and access to the loggia (at the garden level), a bedroom, a study (currently used as a dressing room), a hallway, a bathroom (shower, sink, toilet), and a guest toilet.