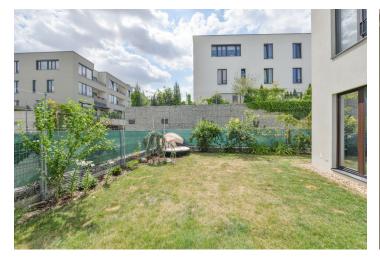

## Apartment Two-bedroom (3+kk)

69 m², Prague 4, Modřany, Štolcova

| Total area       | 75 m²   |
|------------------|---------|
| Floor area*      | 69 m²   |
| Loggia           | 6 m²    |
| Garden           | 107 m²  |
| Parking          | 350 000 |
| Garage           | Yes     |
| Cellar           | Yes     |
| PENB             | С       |
| Reference number | 32961   |

Interior 69.2 m², balcony 6.46 m², front garden 107.21 m², cellar 3.01 m².