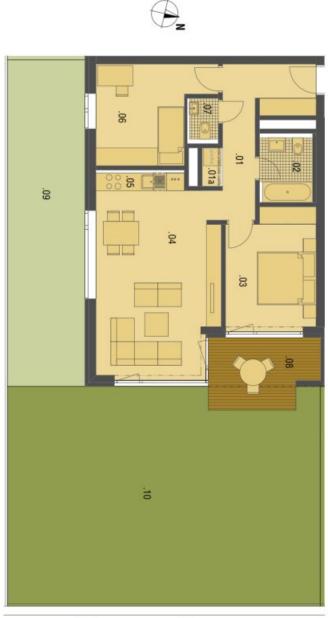

The layout consists of a living room with a kitchen and access to the loggia (at the garden level), a bedroom, a study (currently used as a dressing room), a hallway, a bathroom (shower, sink, toilet), and a guest toilet.

Interior 69.2 m², balcony 6.46 m², front garden 107.21 m², cellar 3.01 m².