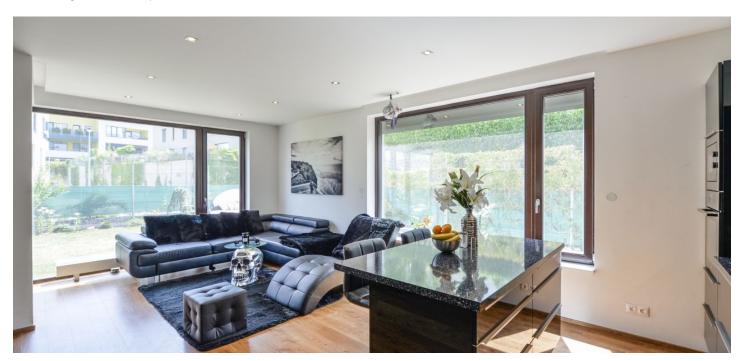

\* Area of the unit according to the Civil Code. The area consists of the sum total area of the entire unit bounded by perimeter walls.

This fully equipped garden apartment with a garage parking space is part of a modern building in the Modřanský háj residential complex, which is situated in a quiet location just a few steps from a natural park.

The layout consists of a living room with a kitchen and access to the loggia (at the garden level), a bedroom, a study (currently used as a dressing room), a hallway, a bathroom (shower, sink, toilet), and a guest toilet.

Facilities include **wooden windows** with safety mirror films, and on the south side with exterior blinds, laminate floors, Gorenje kitchen appliances ( **induction hob**), a Franke sink, a projection screen, and a preparation for a projector (in the living room), built-in wardrobes, and security equipment (with the possibility of connecting it to a central station). The entrance to the building and garage is electronic. The unit comes with a garage parking space and cellar; the purchase price includes all the interior equipment shown on the photographs.