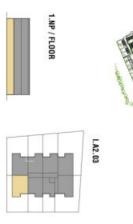

## Apartment Two-bedroom (3+kk)

69 m², Prague 4, Modřany, Štolcova

| Total area       | 75 m²   |
|------------------|---------|
| Floor area*      | 69 m²   |
| Loggia           | 6 m²    |
| Garden           | 107 m²  |
| Parking          | 350 000 |
| Garage           | Yes     |
| Cellar           | Yes     |
| PENB             | С       |
| Reference number | 32961   |

Interior 69.2 m², balcony 6.46 m², front garden 107.21 m², cellar 3.01 m².