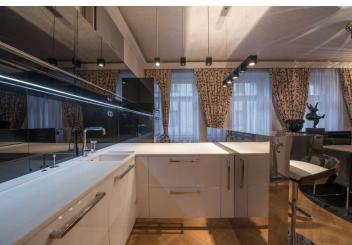

Sold

The main feature of the interior with high ceilings is a bright 70-meter living space with a kitchen and dining room, there is also a master bedroom with an en-suite bathroom (with a bathtub), a second bedroom, a bathroom (with a shower), and an entrance hall. The windows of both bedrooms face a quiet courtyard.

First-class materials and furnishings were used in the apartment. The solitaire bathtub is by Agape, Fendi casa and IPE Cavalli - Vissionaire furniture, new parquet floors and stone tiles in the bathrooms. There are casement windows and security entrance doors. Features include a sound system, a videophone, and Siemens kitchen appliances. Heat is provided by wall heating (there is a central boiler room in the house). The purchase price includes all of the furniture and equipment shown.