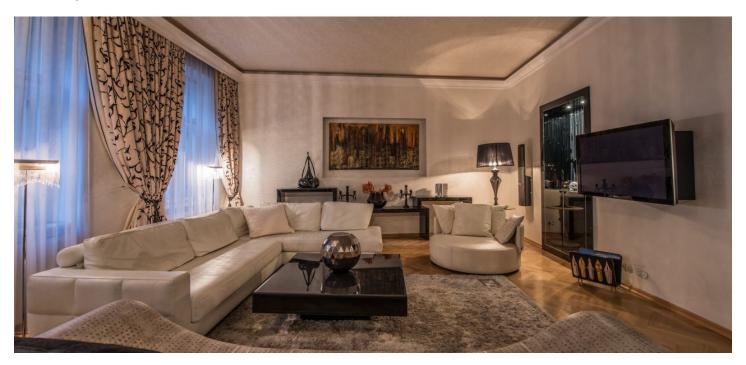

Sold

The main feature of the interior with high ceilings is a bright 70-meter living space with a kitchen and dining room, there is also a master bedroom with an en-suite bathroom (with a bathtub), a second bedroom, a bathroom (with a shower), and an entrance hall. The windows of both bedrooms face a quiet courtyard.

First-class materials and furnishings were used in the apartment. The solitaire bathtub is by Agape, Fendi casa and IPE Cavalli - Vissionaire furniture, new parquet floors and stone tiles in the bathrooms. There are casement windows and security entrance doors. Features include a sound system, a videophone, and Siemens kitchen appliances. Heat is provided by wall heating (there is a central boiler room in the house). The purchase price includes all of the furniture and equipment shown.