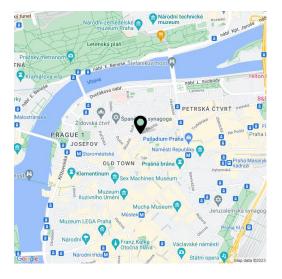

\* Area of the unit according to the Civil Code. The area consists of the sum total area of the entire unit bounded by perimeter walls.

Fully air-conditioned apartment with high-end furniture located on the 2nd floor of a completely renovated residence with an elevator. Located on a side street, one of the oldest in Prague and part of the prestigious historical center, just a few steps from Old Town Square, luxurious Pařížská Street, and the former Jewish Quarter.

Numerous luxury shops, boutiques, and monuments are within walking distance from the building. It is also close to the Vltava River with views of the **Prague Castle**. In the vicinity, there are several public transport stops (metro and tram). The neighborhood offers a wide selection of restaurants, cafes, and clubs as well as cultural opportunities. You can walk across the bridge to Letná Park.