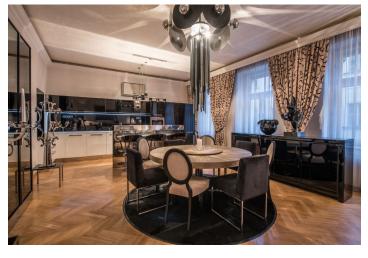

Sold

The main feature of the interior with high ceilings is a bright 70-meter living space with a kitchen and dining room, there is also a master bedroom with an en-suite bathroom (with a bathtub), a second bedroom, a bathroom (with a shower), and an entrance hall. The windows of both bedrooms face a quiet courtyard.

First-class materials and furnishings were used in the apartment. The solitaire bathtub is by Agape, Fendi casa and IPE Cavalli - Vissionaire furniture, new parquet floors and stone tiles in the bathrooms. There are casement windows and security entrance doors. Features include a sound system, a videophone, and Siemens kitchen appliances. Heat is provided by wall heating (there is a central boiler room in the house). The purchase price includes all of the furniture and equipment shown.