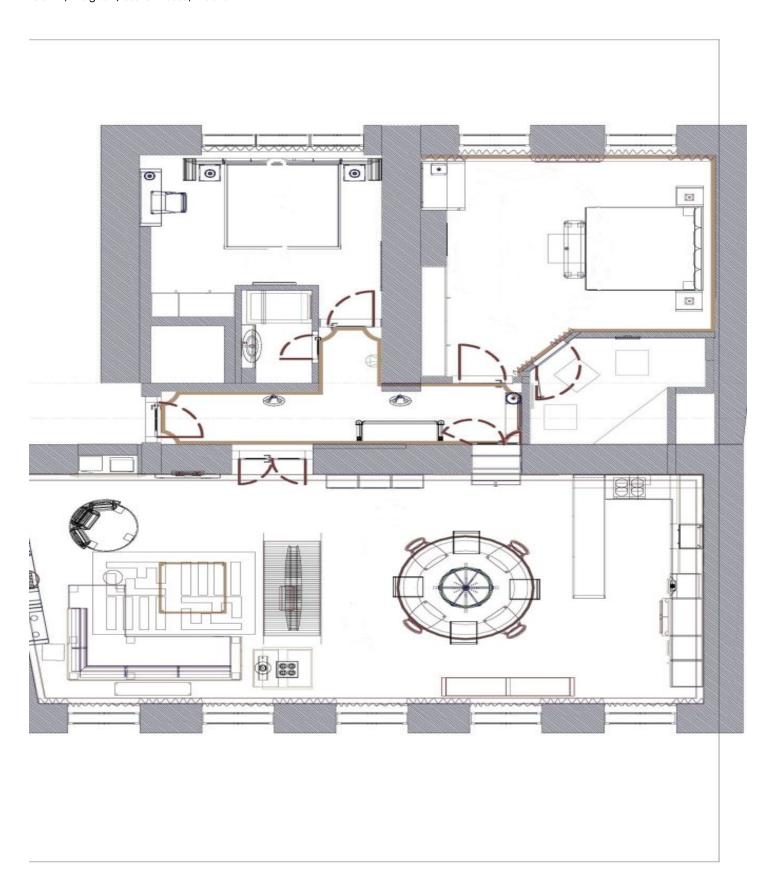

Sold

The main feature of the interior with high ceilings is a bright 70-meter living space with a kitchen and dining room, there is also a master bedroom with an en-suite bathroom (with a bathtub), a second bedroom, a bathroom (with a shower), and an entrance hall. The windows of both bedrooms face a quiet courtyard.

Interior 135.8 m².

In addition to regular property viewings, we also offer real time video viewings via WhatsApp, FaceTime, Messenger, Skype, and other apps.