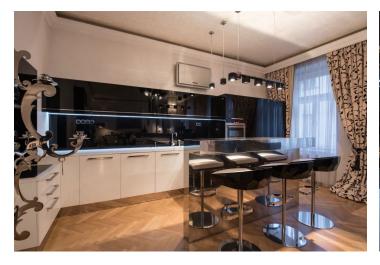

Sold

The main feature of the interior with high ceilings is a bright 70-meter living space with a kitchen and dining room, there is also a master bedroom with an en-suite bathroom (with a bathtub), a second bedroom, a bathroom (with a shower), and an entrance hall. The windows of both bedrooms face a quiet courtyard.

First-class materials and furnishings were used in the apartment. The solitaire bathtub is by Agape, Fendi casa and IPE Cavalli - Vissionaire furniture, new parquet floors and stone tiles in the bathrooms. There are casement windows and security entrance doors. Features include a sound system, a videophone, and Siemens kitchen appliances. Heat is provided by wall heating (there is a central boiler room in the house). The purchase price includes all of the furniture and equipment shown.