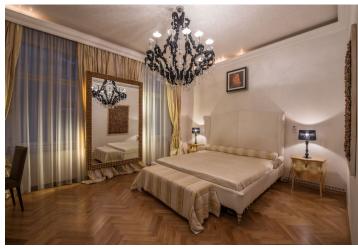

Sold

The main feature of the interior with high ceilings is a bright 70-meter living space with a kitchen and dining room, there is also a master bedroom with an en-suite bathroom (with a bathtub), a second bedroom, a bathroom (with a shower), and an entrance hall. The windows of both bedrooms face a quiet courtyard.

First-class materials and furnishings were used in the apartment. The solitaire bathtub is by Agape, Fendi casa and IPE Cavalli - Vissionaire furniture, new parquet floors and stone tiles in the bathrooms. There are casement windows and security entrance doors. Features include a sound system, a videophone, and Siemens kitchen appliances. Heat is provided by wall heating (there is a central boiler room in the house). The purchase price includes all of the furniture and equipment shown.