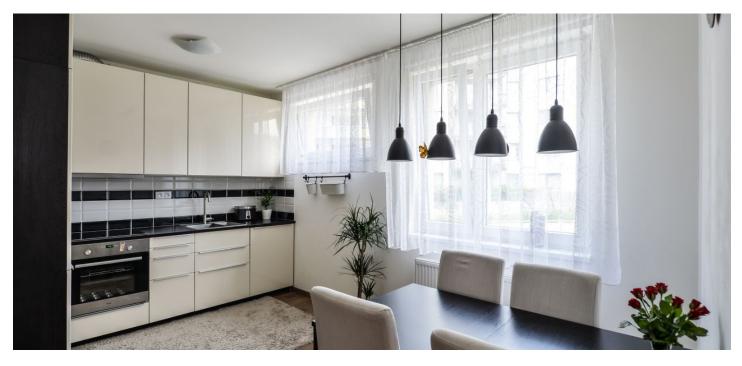

The apartment includes a living room with a fully fitted open plan kitchen, two bedrooms - one with **balcony** access, a shower room with a toilet, and an entrance hall with a storage room.

**Green views**, laminated floor, tiles, secure lockable windows, central heating, washing machine, dishwasher, microwave oven, TV, pram and bike storage room in the building. Monthly deposit for service charges, water and heating: CZK 3000. Electricity is billed separately. Available from July 20, 2019.