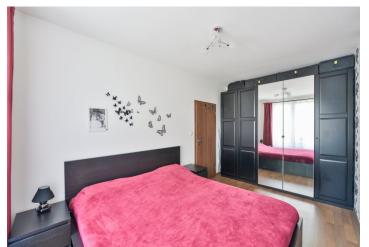

The apartment includes a living room with a fully fitted open plan kitchen, two bedrooms - one with **balcony** access, a shower room with a toilet, and an entrance hall with a storage room.

**Green views**, laminated floor, tiles, secure lockable windows, central heating, washing machine, dishwasher, microwave oven, TV, pram and bike storage room in the building. Monthly deposit for service charges, water and heating: CZK 3000. Electricity is billed separately. Available from July 20, 2019.