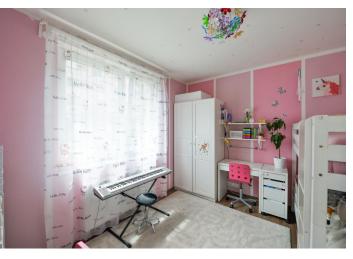

The apartment includes a living room with a fully fitted open plan kitchen, two bedrooms - one with **balcony** access, a shower room with a toilet, and an entrance hall with a storage room.

**Green views**, laminated floor, tiles, secure lockable windows, central heating, washing machine, dishwasher, microwave oven, TV, pram and bike storage room in the building. Monthly deposit for service charges, water and heating: CZK 3000. Electricity is billed separately. Available from July 20, 2019.