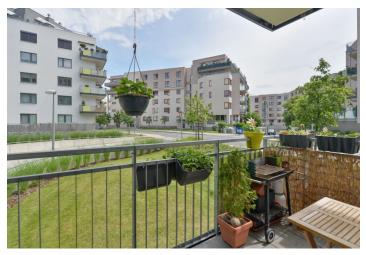

The apartment includes a living room with a fully fitted open plan kitchen, two bedrooms - one with **balcony** access, a shower room with a toilet, and an entrance hall with a storage room.

**Green views**, laminated floor, tiles, secure lockable windows, central heating, washing machine, dishwasher, microwave oven, TV, pram and bike storage room in the building. Monthly deposit for service charges, water and heating: CZK 3000. Electricity is billed separately. Available from July 20, 2019.