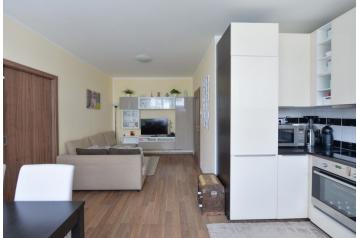

This furnished 2-bedroom flat with a balcony is set on the upper ground floor with lift in the modern development Slunečný vršek (Sunny Hill), with camera system, children's playgrounds, sports facilities and underground parking. Located in a Prague 10 residential area near a park-like forest, within walking distance of shopping, basic amenities incl. a fitness center and a swimming pool, in close vicinity of the Hostivař Dam.

The apartment includes a living room with a fully fitted open plan kitchen, two bedrooms - one with **balcony** access, a shower room with a toilet, and an entrance hall with a storage room.

**Green views**, laminated floor, tiles, secure lockable windows, central heating, washing machine, dishwasher, microwave oven, TV, pram and bike storage room in the building. Monthly deposit for service charges, water and heating: CZK 3000. Electricity is billed separately. Available from July 20, 2019.