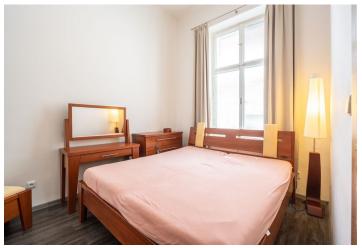

Sold

The layout consists of a living room with a kitchen, 1 walk-through and 1 separate bedroom, a bathroom with a toilet and a foyer.

popular meeting place "under the clock" on the corner of Joštova and

The interior is completely renovated. The facilities include floating laminate flooring (tiles in the bathroom), **original double-wings doors**, wooden **casement windows** and a complete kitchen. Heating is with its own gas boiler. The purchase price includes the equipment showed on the photographs. The purchase price includes funrnishing pictured and a **large cellar**.