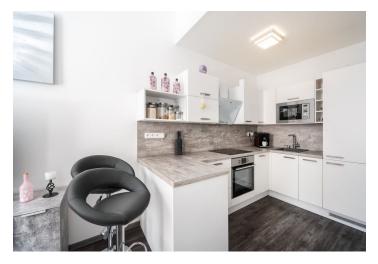

Sold

The layout consists of a living room with a kitchen, 1 walk-through and 1 separate bedroom, a bathroom with a toilet and a foyer.

popular meeting place "under the clock" on the corner of Joštova and

The interior is completely renovated. The facilities include floating laminate flooring (tiles in the bathroom), **original double-wings doors**, wooden **casement windows** and a complete kitchen. Heating is with its own gas boiler. The purchase price includes the equipment showed on the photographs. The purchase price includes funrnishing pictured and a **large cellar**.