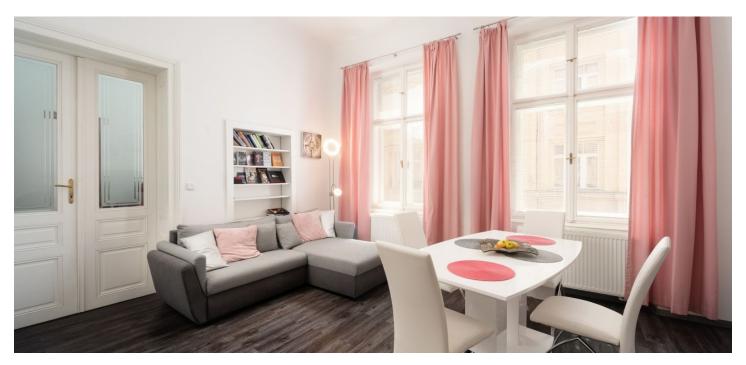

Sold

The layout consists of a living room with a kitchen, 1 walk-through and 1 separate bedroom, a bathroom with a toilet and a foyer.

popular meeting place "under the clock" on the corner of Joštova and

The interior is completely renovated. The facilities include floating laminate flooring (tiles in the bathroom), **original double-wings doors**, wooden **casement windows** and a complete kitchen. Heating is with its own gas boiler. The purchase price includes the equipment showed on the photographs. The purchase price includes funrnishing pictured and a **large cellar**.