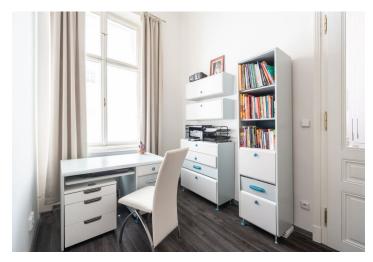

Sold

The layout consists of a living room with a kitchen, 1 walk-through and 1 separate bedroom, a bathroom with a toilet and a foyer.

popular meeting place "under the clock" on the corner of Joštova and

The interior is completely renovated. The facilities include floating laminate flooring (tiles in the bathroom), **original double-wings doors**, wooden **casement windows** and a complete kitchen. Heating is with its own gas boiler. The purchase price includes the equipment showed on the photographs. The purchase price includes funrnishing pictured and a **large cellar**.