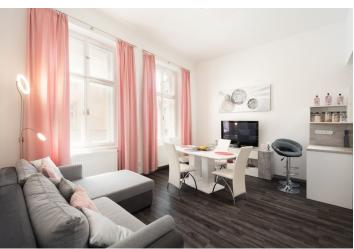

Sold

The layout consists of a living room with a kitchen, 1 walk-through and 1 separate bedroom, a bathroom with a toilet and a foyer.

popular meeting place "under the clock" on the corner of Joštova and

The interior is completely renovated. The facilities include floating laminate flooring (tiles in the bathroom), **original double-wings doors**, wooden **casement windows** and a complete kitchen. Heating is with its own gas boiler. The purchase price includes the equipment showed on the photographs. The purchase price includes funrnishing pictured and a **large cellar**.