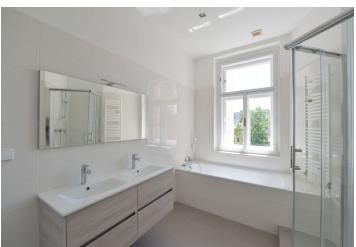

The interior features a large living room with a dining area, a fully fitted open plan kitchen and a **balcony** facing the quiet green courtyard, three bedrooms, a windowed bathroom incl. a bathtub, a walk-in shower and a toilet, a **walk-in closet**, an additional separate toilet, and an entrance hall with built-in storage.