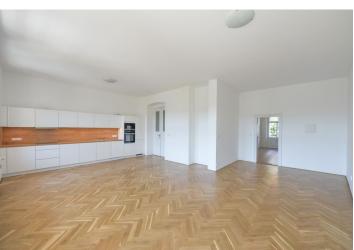

The interior features a large living room with a dining area, a fully fitted open plan kitchen and a **balcony** facing the quiet green courtyard, three bedrooms, a windowed bathroom incl. a bathtub, a walk-in shower and a toilet, a **walk-in closet**, an additional separate toilet, and an entrance hall with built-in storage.

High ceilings, large windows, **solid wood parquet floors**, tiles, security entry door, double interior doors, washing machine, dishwasher, microwave oven, video entry phone, satellite dish. Deposit for service charges, water and heating: CZK 5000/month. Electricity is billed separately (transfer to the tenant). Available from March 2022.