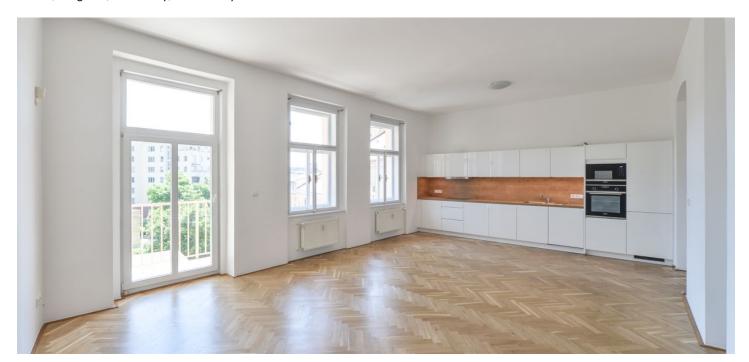

The interior features a large living room with a dining area, a fully fitted open plan kitchen and a **balcony** facing the quiet green courtyard, three bedrooms, a windowed bathroom incl. a bathtub, a walk-in shower and a toilet, a **walk-in closet**, an additional separate toilet, and an entrance hall with built-in storage.

High ceilings, large windows, **solid wood parquet floors**, tiles, security entry door, double interior doors, washing machine, dishwasher, microwave oven, video entry phone, satellite dish. Deposit for service charges, water and heating: CZK 5000/month. Electricity is billed separately (transfer to the tenant). Available from March 2022.