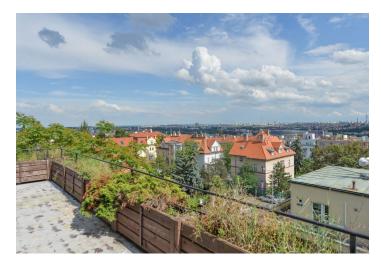

Renovated villa with large windows, terraces with beautiful views, and an elevator, in a quiet part of Vinohrady with air-conditioned office space for lease.

The villa was completed in the 1940s, and the architect made sure that it would receive enough light and have an efficiently designed interior. Several cars can be parked in the courtyard.