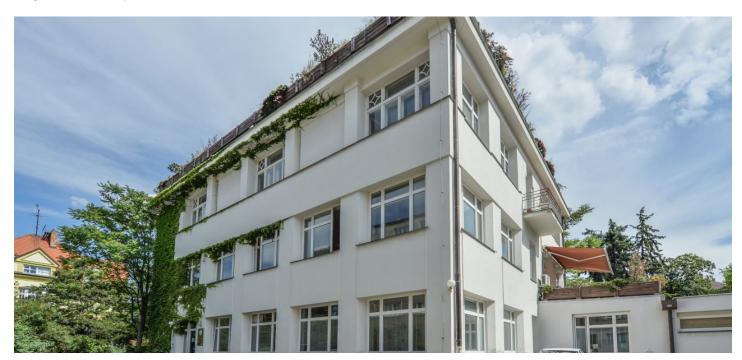

Renovated villa with large windows, terraces with beautiful views, and an elevator, in a quiet part of Vinohrady with air-conditioned office space for lease.

The villa was completed in the 1940s, and the architect made sure that it would receive enough light and have an efficiently designed interior. Several cars can be parked in the courtyard.