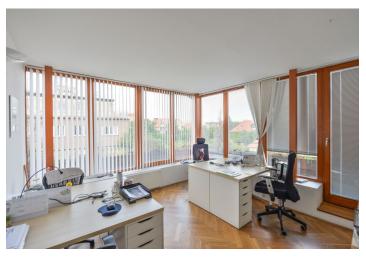

Renovated villa with large windows, terraces with beautiful views, and an elevator, in a quiet part of Vinohrady with air-conditioned office space for lease.

The villa was completed in the 1940s, and the architect made sure that it would receive enough light and have an efficiently designed interior. Several cars can be parked in the courtyard.

#### Features and services:

Parking spaces

Air conditioning

Sanitary facilities and kitchenette

Heating

Lighting

Terrace

Openable windows