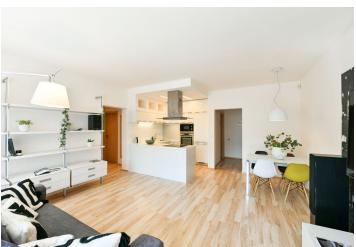

The apartment includes a living room with a fully fitted open plan kitchen and oversized windows with access to the terrace and garden, two separate bedrooms, a bathroom with a bathtub and toilet, an additional separate toilet with a bidet shower, and an entrance hall.

Quality equipment, laminate floors, tiles, security entry door, built-in wardrobes in one bedroom and the hall, exterior blinds, central heating, washer/dryer, dishwasher, induction cooktop, microwave oven, TV, sound system, alarm that can be connected to a security agency, cellar. Mature garden with automatic irrigation, garden furniture, large parasol, and awning on the terrace. One garage parking space and one outdoor parking space is included.