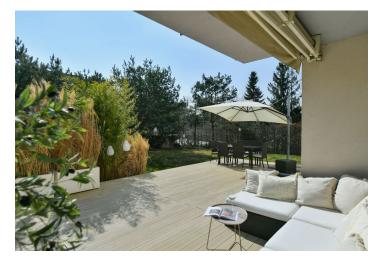

\* Area of the unit according to the Civil Code. The area consists of the sum total area of the entire unit bounded by perimeter walls.

Boasting a 450 sq. m. private garden and a 50 sq. m. terrace, this completely furnished 2-bedroom apartment on the ground floor of a modern residential project with underground parking is located in a quiet Prague 9 neighborhood right next to Zahrádky Park, the Rokytka Stream with a fitness trail, bike path, and children's playgrounds. Within easy reach of rich amenities, a new primary school, and several kindergartens, the Galerie Harfa shopping mall, Sazka Aréna multipurpose venue, and tram stops. Walk through a park to get to the Kolbenova metro station (line B) and the Hloubětín metro is also nearby. Conveniently located for the Mladá Boleslav access road.

Quality equipment, laminate floors, tiles, security entry door, built-in wardrobes in one bedroom and the hall, exterior blinds, central heating, washer/dryer, dishwasher, induction cooktop, microwave oven, TV, sound system, alarm that can be connected to a security agency, cellar. Mature garden with automatic irrigation, garden furniture, large parasol, and awning on the terrace. One garage parking space and one outdoor parking space is included.