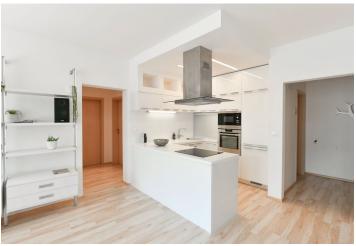

The apartment includes a living room with a fully fitted open plan kitchen and oversized windows with access to the terrace and garden, two separate bedrooms, a bathroom with a bathtub and toilet, an additional separate toilet with a bidet shower, and an entrance hall.

Quality equipment, laminate floors, tiles, security entry door, built-in wardrobes in one bedroom and the hall, exterior blinds, central heating, washer/dryer, dishwasher, induction cooktop, microwave oven, TV, sound system, alarm that can be connected to a security agency, cellar. Mature garden with automatic irrigation, garden furniture, large parasol, and awning on the terrace. One garage parking space and one outdoor parking space is included.