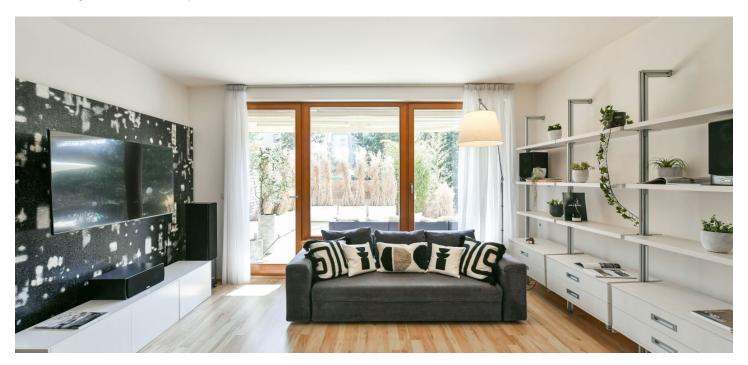

The apartment includes a living room with a fully fitted open plan kitchen and oversized windows with access to the terrace and garden, two separate bedrooms, a bathroom with a bathtub and toilet, an additional separate toilet with a bidet shower, and an entrance hall.

Quality equipment, laminate floors, tiles, security entry door, built-in wardrobes in one bedroom and the hall, exterior blinds, central heating, washer/dryer, dishwasher, induction cooktop, microwave oven, TV, sound system, alarm that can be connected to a security agency, cellar. Mature garden with automatic irrigation, garden furniture, large parasol, and awning on the terrace. One garage parking space and one outdoor parking space is included.