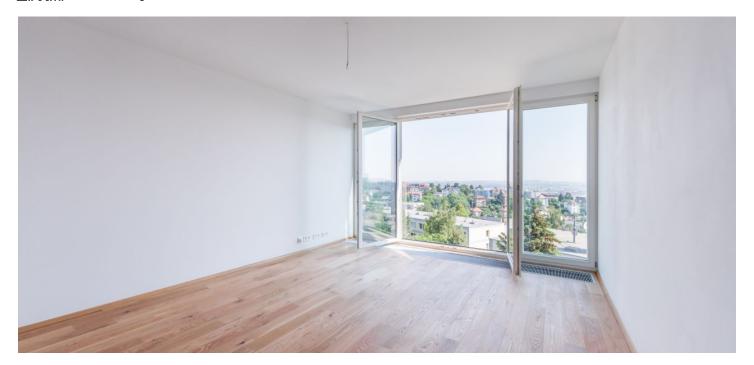

The top floor apartment consists of a living room with a preparation for a kitchen, a dining room, and entrance to the terrace, which can also be accessed from the bedroom with an en-suite bathroom. There is also a 2nd bedroom, a large entry hall, a bathroom, a guest toilet, and a storeroom. From the apartment, there is a view of the landmarks of Prague (eastward) and towards a quiet nature park (westward).

Standard facilities include **oak three-layer floors**, large-format tiles in the bathrooms, **wooden Euro windows**, security and fireproof doors, TV and SAT sockets, data in every living room, and a **preparation for air conditioning**. Heating and hot water are provided from the central boiler room (air-water heat pump supplemented with an electric boiler). The purchase price includes **a garage parking space and a cellar**.