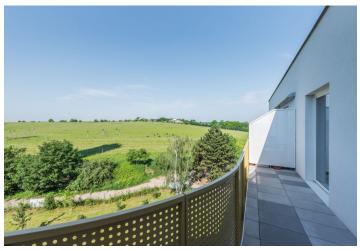

<sup>\*</sup> Area of the unit according to the Civil Code. The area consists of the sum total area of the entire unit bounded by perimeter walls.

This newly built apartment with a garage parking space and a west-facing terrace is located on the 3rd floor of an apartment building. The residence with an elevator and a private garden is situated on a quiet elevated area of Dívčí hrady with good transport accessibility, right by a nature park.

The top floor apartment consists of a living room with a preparation for a kitchen, a dining room, and entrance to the terrace, which can also be accessed from the bedroom with an en-suite bathroom. There is also a 2nd bedroom, a large entry hall, a bathroom, a guest toilet, and a storeroom. From the apartment, there is a view of the landmarks of Prague (eastward) and towards a quiet nature park (westward).

Not far from the house, there is a bus stop with links to the Anděl metro station (Na Knížecí). The Radlicka metro station and tram stop are withing walking distance. A sports center, a swimming pool, tennis courts, a kindergarten and an elementary school, a renowned restaurant, or a farm shop are nearby. Thanks to the proximity of the Prague Ring Road, traveling by car is even more comfortable. Right near the house there are hiking and biking trails, which lead to the countryside. The **Prokopské and Dalejské údolí Nature Park** are in the immediate vicinity of the residence.