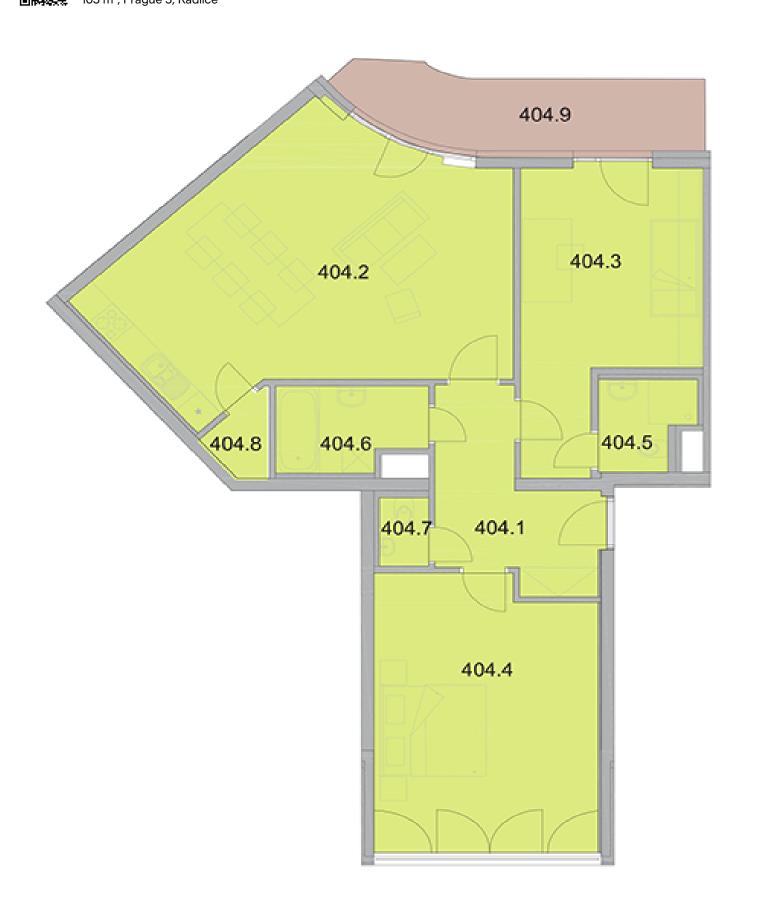

## Apartment Two-bedroom (3+kk)

103 m², Prague 5, Radlice

| Тур  | Nadzen           | 404.9                |                                     |                             | 404.8               | 404.7               | 404.6               | 404.5               | 404.4                | 404.3                | 404.2                | 404.1               |
|------|------------------|----------------------|-------------------------------------|-----------------------------|---------------------|---------------------|---------------------|---------------------|----------------------|----------------------|----------------------|---------------------|
|      | Nadzemní podlaží | TERASA POCHOZÍ       | CELKOVÁ VNITŘNÍ<br>PODLAHOVÁ PLOCHA | CELKOVÁ PODLAHOVÁ<br>PLOCHA | KOMORA              | WC                  | KOUPELNA            | KOUPELNA + WC       | POKOJ                | POKOJ                | OBÝVACÍ POKOJ + KK   | HALA                |
| 3+kk | 4                | 10,49 m <sup>2</sup> | 95,32 m²                            | 102,10 m <sup>2</sup>       | 1,79 m <sup>2</sup> | 1,55 m <sup>2</sup> | 4,62 m <sup>2</sup> | 3,08 m <sup>2</sup> | 23,07 m <sup>2</sup> | 17,11 m <sup>2</sup> | 34,84 m <sup>2</sup> | 9,26 m <sup>2</sup> |