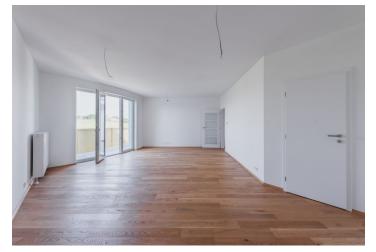

The top floor apartment consists of a living room with a preparation for a kitchen, a dining room, and entrance to the terrace, which can also be accessed from the bedroom with an en-suite bathroom. There is also a 2nd bedroom, a large entry hall, a bathroom, a guest toilet, and a storeroom. From the apartment, there is a view of the landmarks of Prague (eastward) and towards a quiet nature park (westward).

Standard facilities include **oak three-layer floors**, large-format tiles in the bathrooms, **wooden Euro windows**, security and fireproof doors, TV and SAT sockets, data in every living room, and a **preparation for air conditioning**. Heating and hot water are provided from the central boiler room (air-water heat pump supplemented with an electric boiler). The purchase price includes **a garage parking space and a cellar**.