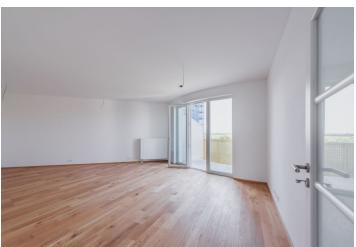

The top floor apartment consists of a living room with a preparation for a kitchen, a dining room, and entrance to the terrace, which can also be accessed from the bedroom with an en-suite bathroom. There is also a 2nd bedroom, a large entry hall, a bathroom, a guest toilet, and a storeroom. From the apartment, there is a view of the landmarks of Prague (eastward) and towards a quiet nature park (westward).

Standard facilities include **oak three-layer floors**, large-format tiles in the bathrooms, **wooden Euro windows**, security and fireproof doors, TV and SAT sockets, data in every living room, and a **preparation for air conditioning**. Heating and hot water are provided from the central boiler room (air-water heat pump supplemented with an electric boiler). The purchase price includes **a garage parking space and a cellar**.