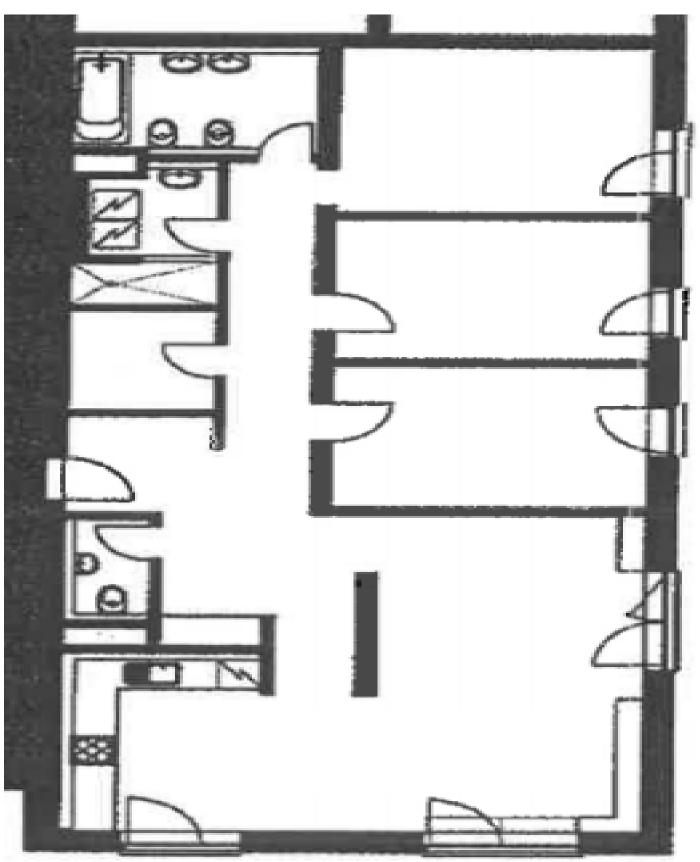

The interior has a practical layout. The living room and separate kitchen are connected to a spacious terrace overlooking the park and the rooftops of the surrounding houses. There are also 3 separate bedrooms, a bathroom with a **sauna**, a second bathroom with a **whirlpool tub for two**, a large walk-in closet, an entrance hall, and a guest toilet.

Interior 122.75 m², terrace 26 m².

In addition to regular property viewings, we also offer **real time video viewings** via WhatsApp, FaceTime, Messenger, Skype, and other apps.

**Prague** +420 257 328 281 +420 724 551 238