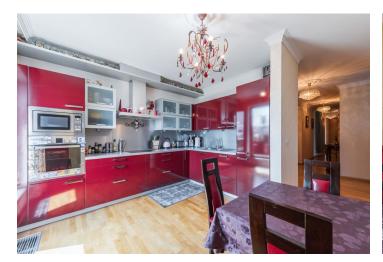

The interior has a practical layout. The living room and separate kitchen are connected to a spacious terrace overlooking the park and the rooftops of the surrounding houses. There are also 3 separate bedrooms, a bathroom with a **sauna**, a second bathroom with a **whirlpool tub for two**, a large walk-in closet, an entrance hall, and a guest toilet.

The apartment was completely renovated in 2017. The kitchen is fully equipped. Heating is central. The purchase price includes a **cellar**. **One parking space is offered for an additional CZK 500,000.** The house has 24/7 security and a camera system.