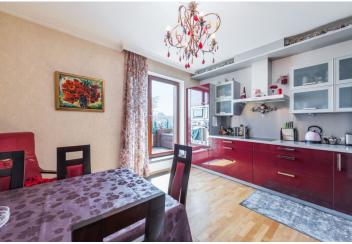

The interior has a practical layout. The living room and separate kitchen are connected to a spacious terrace overlooking the park and the rooftops of the surrounding houses. There are also 3 separate bedrooms, a bathroom with a **sauna**, a second bathroom with a **whirlpool tub for two**, a large walk-in closet, an entrance hall, and a guest toilet.

The apartment was completely renovated in 2017. The kitchen is fully equipped. Heating is central. The purchase price includes a **cellar**. **One parking space is offered for an additional CZK 500,000.** The house has 24/7 security and a camera system.