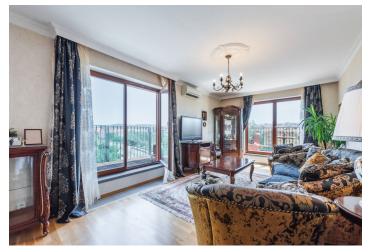

The interior has a practical layout. The living room and separate kitchen are connected to a spacious terrace overlooking the park and the rooftops of the surrounding houses. There are also 3 separate bedrooms, a bathroom with a **sauna**, a second bathroom with a **whirlpool tub for two**, a large walk-in closet, an entrance hall, and a guest toilet.

The apartment was completely renovated in 2017. The kitchen is fully equipped. Heating is central. The purchase price includes a **cellar**. **One parking space is offered for an additional CZK 500,000.** The house has 24/7 security and a camera system.