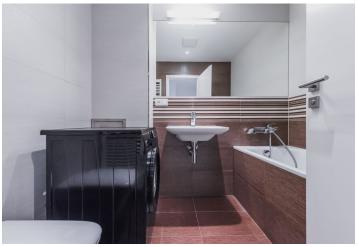

The layout consists of a living area with a kitchen, a hallway, and a bathroom (with a bathtub, toilet, sink, heated towel rail, and a connection for a washing machine).

The high standard facilities include double-glazed wooden windows (dark walnut) and exterior blinds, three-layer oak floors, Laufen sanitary ware, a Kaldewei bathtub, and a security entry door. Heating is via the central gas boiler room in the building. The building is equipped with a camera system.