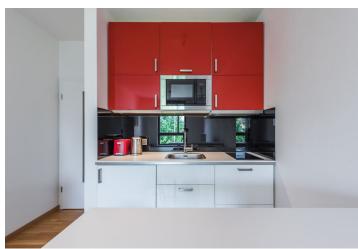

The layout consists of a living area with a kitchen, a hallway, and a bathroom (with a bathtub, toilet, sink, heated towel rail, and a connection for a washing machine).

The high standard facilities include double-glazed wooden windows (dark walnut) and exterior blinds, three-layer oak floors, Laufen sanitary ware, a Kaldewei bathtub, and a security entry door. Heating is via the central gas boiler room in the building. The building is equipped with a camera system.