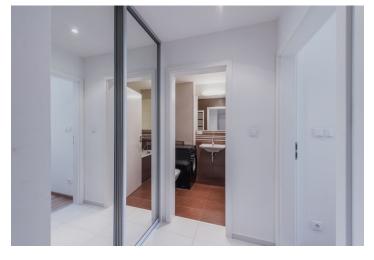

The layout consists of a living area with a kitchen, a hallway, and a bathroom (with a bathtub, toilet, sink, heated towel rail, and a connection for a washing machine).

The high standard facilities include double-glazed wooden windows (dark walnut) and exterior blinds, three-layer oak floors, Laufen sanitary ware, a Kaldewei bathtub, and a security entry door. Heating is via the central gas boiler room in the building. The building is equipped with a camera system.