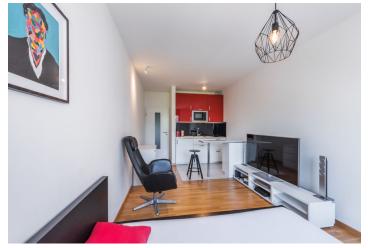

The layout consists of a living area with a kitchen, a hallway, and a bathroom (with a bathtub, toilet, sink, heated towel rail, and a connection for a washing machine).

The high standard facilities include double-glazed wooden windows (dark walnut) and exterior blinds, three-layer oak floors, Laufen sanitary ware, a Kaldewei bathtub, and a security entry door. Heating is via the central gas boiler room in the building. The building is equipped with a camera system.