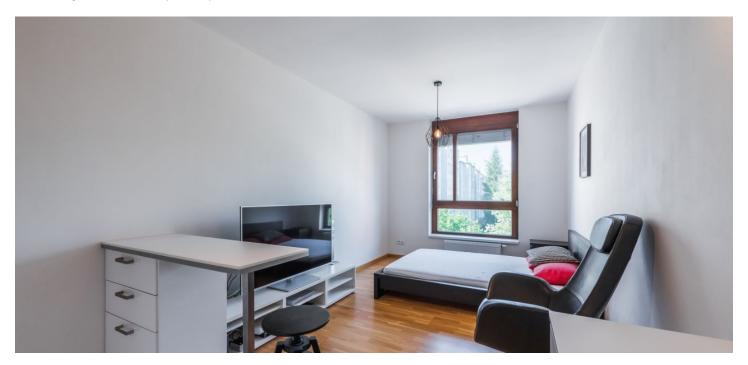

The layout consists of a living area with a kitchen, a hallway, and a bathroom (with a bathtub, toilet, sink, heated towel rail, and a connection for a washing machine).

The high standard facilities include double-glazed wooden windows (dark walnut) and exterior blinds, three-layer oak floors, Laufen sanitary ware, a Kaldewei bathtub, and a security entry door. Heating is via the central gas boiler room in the building. The building is equipped with a camera system.