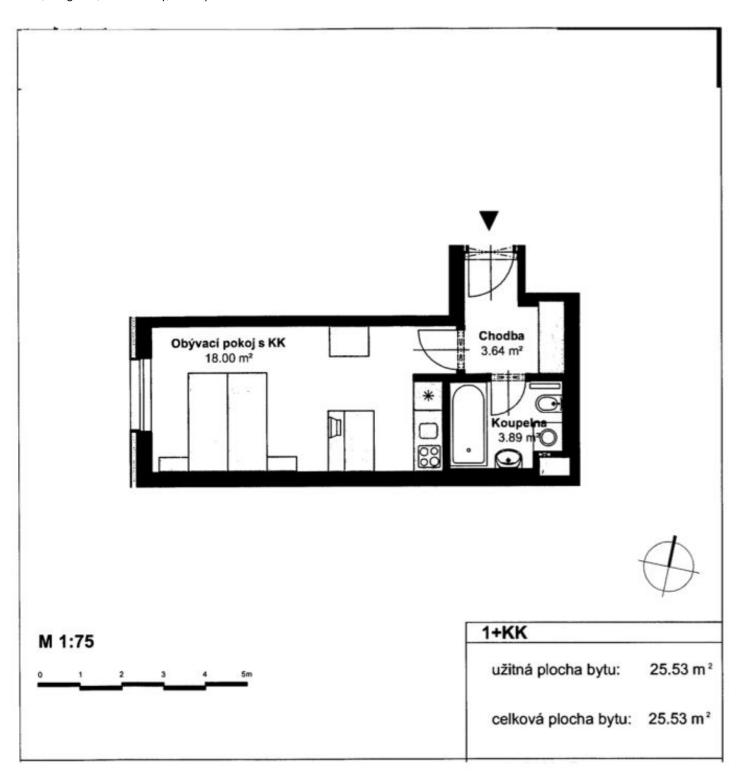

The layout consists of a living area with a kitchen, a hallway, and a bathroom (with a bathtub, toilet, sink, heated towel rail, and a connection for a washing machine).

The high standard facilities include double-glazed wooden windows (dark walnut) and exterior blinds, three-layer oak floors, Laufen sanitary ware, a Kaldewei bathtub, and a security entry door. Heating is via the central gas boiler room in the building. The building is equipped with a camera system.

Interior 25.53 m<sup>2</sup>.

Brno

+420 724 551 238