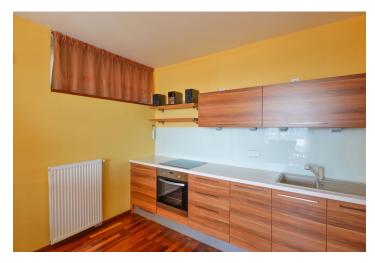

The interior features living room with fully fitted kitchen and access to the terrace, 2 bedrooms, one of which also with terrace access, bathroom with bath, walk-in shower and toilet, and entrance hall.

Wooden floors, tiles, carpets, built-in wardrobes, security entry door, built-in wardrobes and storage, floor-to-ceiling French windows, washer, dishwasher, TV. Common building charges CZK 3000 monthly. Utilites are paid extra. Available from May 2021.