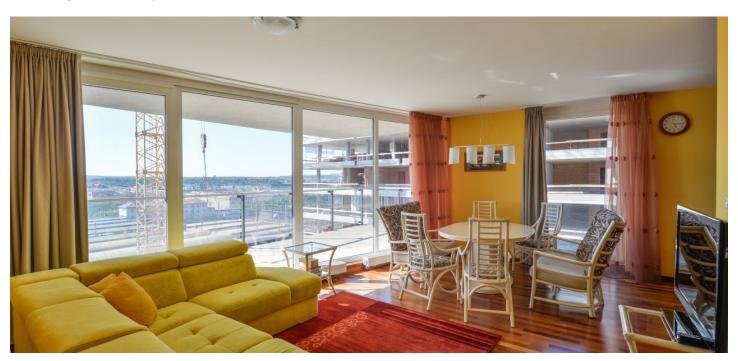

## Rented

Fully furnished air-conditioned 2-bedroom flat with terrace situated on the 2nd floor of a modern residential development Rezidence Riegrovy sady right across a wonderful park. Well located with very quick access to the city centre and amenities, within walking distance of Wenceslas Square and Muzeum metro station. Secure gated community with lifts, underground parking, 24-hour reception and security.

The interior features living room with fully fitted kitchen and access to the terrace, 2 bedrooms, one of which also with terrace access, bathroom with bath, walk-in shower and toilet, and entrance hall.

Wooden floors, tiles, carpets, built-in wardrobes, security entry door, built-in wardrobes and storage, floor-to-ceiling French windows, washer, dishwasher, TV. Common building charges CZK 3000 monthly. Utilites are paid extra. Available from May 2021.