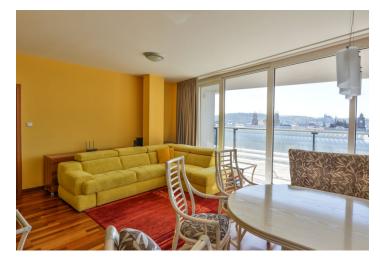

## Rented

Fully furnished air-conditioned 2-bedroom flat with terrace situated on the 2nd floor of a modern residential development Rezidence Riegrovy sady right across a wonderful park. Well located with very quick access to the city centre and amenities, within walking distance of Wenceslas Square and Muzeum metro station. Secure gated community with lifts, underground parking, 24-hour reception and security.

The interior features living room with fully fitted kitchen and access to the terrace, 2 bedrooms, one of which also with terrace access, bathroom with bath, walk-in shower and toilet, and entrance hall.

Wooden floors, tiles, carpets, built-in wardrobes, security entry door, built-in wardrobes and storage, floor-to-ceiling French windows, washer, dishwasher, TV. Common building charges CZK 3000 monthly. Utilites are paid extra. Available from May 2021.