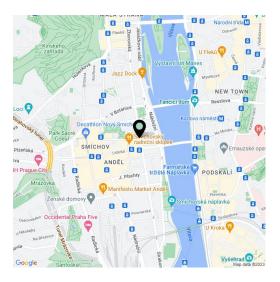

\* Area of the unit according to the Civil Code. The area consists of the sum total area of the entire unit bounded by perimeter walls.

This spacious 4-bedroom family apartment is situated on the 4th floor of a classic corner building with an elevator. The location close to the city center near the Janáčkovo Embankment and Petřínské Sady Garden stands out for its wide range of services and excellent transport accessibility.

Within walking distance is a kindergarten and an elementary school, a high school, and a **French Lyceum**. The surrounding area offers a wide selection of cafés and restaurants. It is close to the **Dětský Ostrov Island** or the **Petřín** cable car station. The **Anděl** shopping and entertainment center is a 3-minute tram ride away, the National Theater is a 4-minute walk, and Wenceslas Square can be reached in 10 minutes.