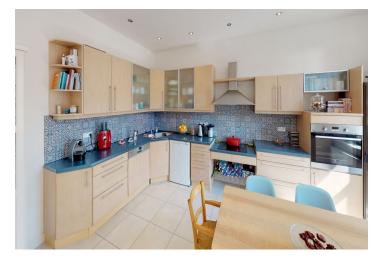

The layout consists of a living room, a large separate kitchen, a master bedroom with a private bathroom, dressing room, west-facing windows towards the courtyard, and three east-facing bedrooms with a shared bathroom. There is also a guest toilet, a foyer, and a laundry room.

The apartment has been reconstructed; it boasts wooden floors and casement windows. The master bedroom has **floor night lighting**; the apartment has a **preparation for air-conditioning**. The kitchen is fully equipped. Central heating. The unit comes with a **cellar**.