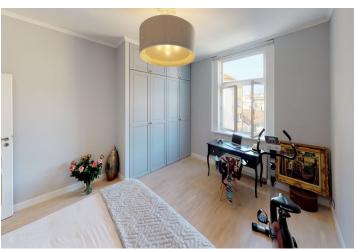

The layout consists of a living room, a large separate kitchen, a master bedroom with a private bathroom, dressing room, west-facing windows towards the courtyard, and three east-facing bedrooms with a shared bathroom. There is also a guest toilet, a foyer, and a laundry room.

The apartment has been reconstructed; it boasts wooden floors and casement windows. The master bedroom has **floor night lighting**; the apartment has a **preparation for air-conditioning**. The kitchen is fully equipped. Central heating. The unit comes with a **cellar**.