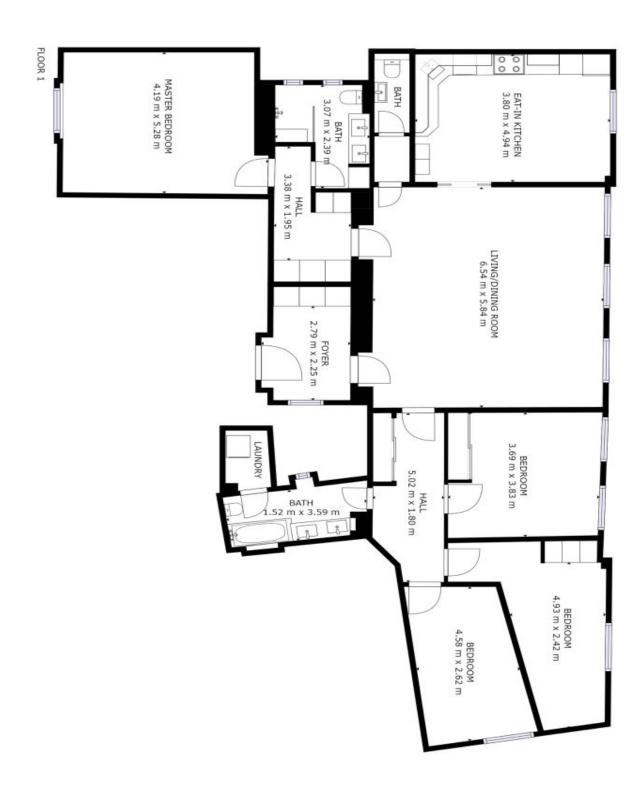

The layout consists of a living room, a large separate kitchen, a master bedroom with a private bathroom, dressing room, west-facing windows towards the courtyard, and three east-facing bedrooms with a shared bathroom. There is also a guest toilet, a foyer, and a laundry room.

Interior 157.8 m², cellar 2.5 m².

In addition to regular property viewings, we also offer real-time video viewings via WhatsApp, FaceTime, Messenger, Skype, and other apps.

## **Apartment Four-bedroom (5+1)**

158 m², Prague 5, Smíchov, Zborovská

GROSS INTERNAL AREA
FLOOR 1: 167 m
TOTAL: 167 m
AND DIMENSIONS ARE APPROXIMATE, ACTUAL MA