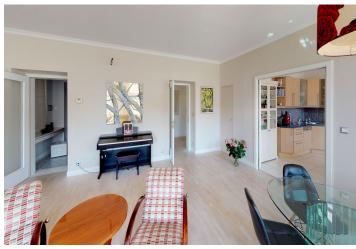

\* Area of the unit according to the Civil Code. The area consists of the sum total area of the entire unit bounded by perimeter walls.

This spacious 4-bedroom family apartment is situated on the 4th floor of a classic corner building with an elevator. The location close to the city center near the Janáčkovo Embankment and Petřínské Sady Garden stands out for its wide range of services and excellent transport accessibility.

The layout consists of a living room, a large separate kitchen, a master bedroom with a private bathroom, dressing room, west-facing windows towards the courtyard, and three east-facing bedrooms with a shared bathroom. There is also a guest toilet, a foyer, and a laundry room.

The apartment has been reconstructed; it boasts wooden floors and casement windows. The master bedroom has **floor night lighting**; the apartment has a **preparation for air-conditioning**. The kitchen is fully equipped. Central heating. The unit comes with a **cellar**.