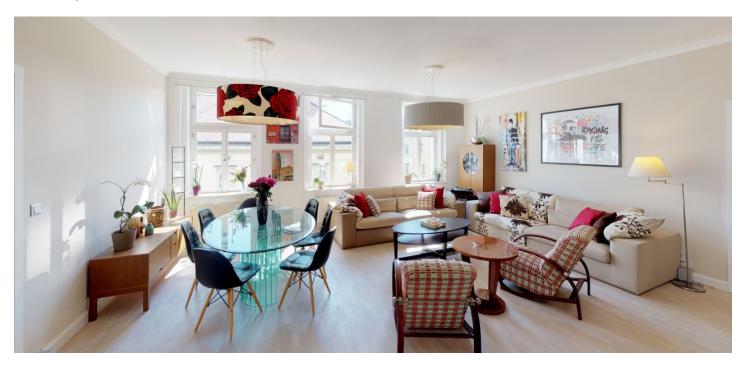

The layout consists of a living room, a large separate kitchen, a master bedroom with a private bathroom, dressing room, west-facing windows towards the courtyard, and three east-facing bedrooms with a shared bathroom. There is also a guest toilet, a foyer, and a laundry room.

The apartment has been reconstructed; it boasts wooden floors and casement windows. The master bedroom has **floor night lighting**; the apartment has a **preparation for air-conditioning**. The kitchen is fully equipped. Central heating. The unit comes with a **cellar**.