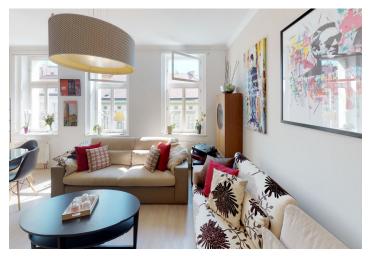

The layout consists of a living room, a large separate kitchen, a master bedroom with a private bathroom, dressing room, west-facing windows towards the courtyard, and three east-facing bedrooms with a shared bathroom. There is also a guest toilet, a foyer, and a laundry room.

The apartment has been reconstructed; it boasts wooden floors and casement windows. The master bedroom has **floor night lighting**; the apartment has a **preparation for air-conditioning**. The kitchen is fully equipped. Central heating. The unit comes with a **cellar**.