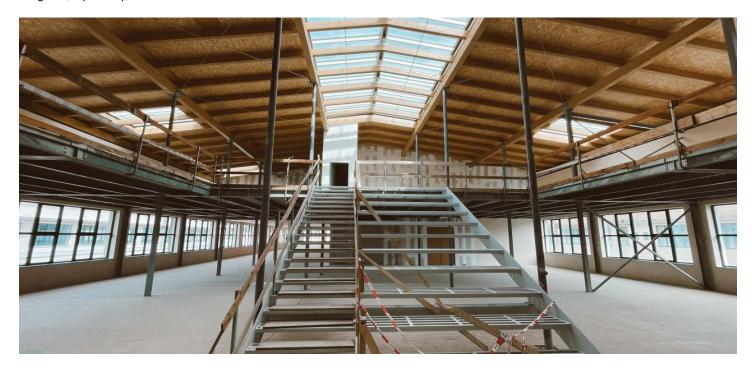

## € 16.02 / m<sup>2</sup> I CZK 400 / m<sup>2</sup>

This former factory hall for a world-famous company offers fully refurbished retail space for lease on the ground floor in the historical industrial center of Prague 9 - Vysočany. The total floor area is up to 27,000 sq. m. and can be used as offices, cultural, educational, and sports institutions, galleries, shops, cafes, and restaurants. The style of the early twentieth century industrial interiors goes back to 1907, when the First Prague Automobile Factory was founded.

The hall was built between 1931 and 1934 and served as the central warehouse of a post office. The "E-shaped" architectural design is the work of Czech architect Josef Kalous. A unique chimney with a water tank, which was part of the unpreserved boiler room of the warehouse's economic office, became a distinctive feature. The building has been listed since 2003.

#### Features and Services:

Reception

24-hour security with direct card access

Central ventilation—heating, and central air-conditioning

Raised floors

Storage space

Café with an outdoor terrace adjacent to the lobby