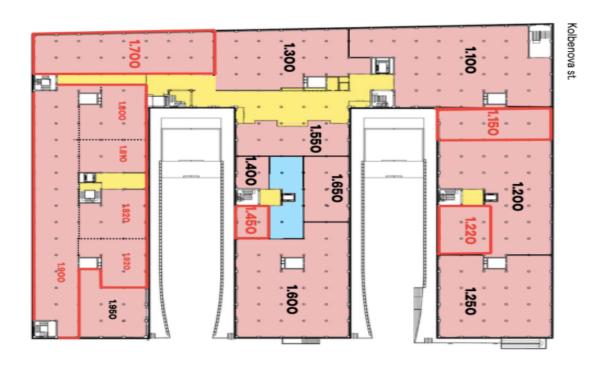

## **Retail space**

€ 16.02 / m2 I CZK 400 / m2

Prague 9, Vysočany, Kolbenova

| 1.950  | 1.920  | 1.900  | 1.820  | 1.810  | 1.800  | 1.700  | 1.650                 | 1.600                 | 1.550          | 1.450 | 1.400 | 1.300                          | 1.250  | 1.220  | 1.200  | 1.150  | 1.100             |
|--------|--------|--------|--------|--------|--------|--------|-----------------------|-----------------------|----------------|-------|-------|--------------------------------|--------|--------|--------|--------|-------------------|
| 250 m2 | 175 m2 | 750 m2 | 200 m2 | 150 m2 | 225 m2 | 480 m2 | 194 m2<br>Event Space | 763 m2<br>Event Space | 308 m2<br>Cafe | 73 m2 | 72 m2 | 558 m2<br>Mount Cap<br>Offices | 586 m2 | 180 m2 | 630 m2 | 247 m2 | 835 m2<br>Gallery |