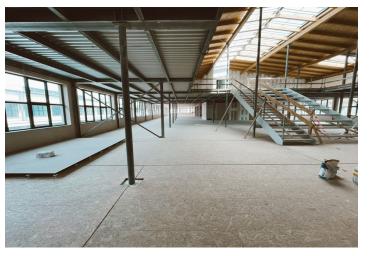

## € 16.02 / m<sup>2</sup> I CZK 400 / m<sup>2</sup>

This former factory hall for a world-famous company offers fully refurbished retail space for lease on the ground floor in the historical industrial center of Prague 9 - Vysočany. The total floor area is up to 27,000 sq. m. and can be used as offices, cultural, educational, and sports institutions, galleries, shops, cafes, and restaurants. The style of the early twentieth century industrial interiors goes back to 1907, when the First Prague Automobile Factory was founded.

#### Features and Services:

Reception

24-hour security with direct card access

Central ventilation—heating, and central air-conditioning

Raised floors

Storage space

Café with an outdoor terrace adjacent to the lobby

Outdoor parking—reserved spaces or access to a common parking area

Completion Phase 1 in Q3 2025. Completion Phase 2 in Q1 2026.

Rental and service charges are listed without VAT. Lessee pays no commission.